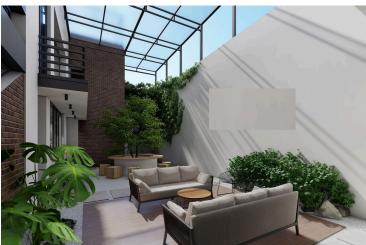

## **Description**

Discover a fantastic opportunity to rent a spacious office in the heart of the Historical Center. This impressive 320 m<sup>2</sup> space combines modern amenities with the charm of its location. The office is fully furnished, providing a turn-key solution for businesses ready to start operations without delay.

The Historical Center is known for its vibrant atmosphere, characterized by picturesque streets, stunning architecture, and a rich cultural heritage. This area is ideal for professionals seeking an inspiring environment, as it is surrounded by shops, cafes, and restaurants. With easy access to public transport, your clients and team members will find it convenient to reach your office.

#### **Features**

Roof garden