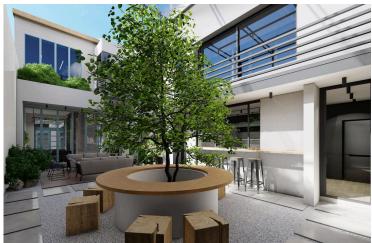

## **Description**

Discover a fantastic opportunity to rent a spacious office in the heart of the Historical Center. This impressive 320 m<sup>2</sup> space combines modern amenities with the charm of its location. The office is fully furnished, providing a turn-key solution for businesses ready to start operations without delay.

The Historical Center is known for its vibrant atmosphere, characterized by picturesque streets, stunning architecture, and a rich cultural heritage. This area is ideal for professionals seeking an inspiring environment, as it is surrounded by shops, cafes, and restaurants. With easy access to public transport, your clients and team members will find it convenient to reach your office.

#### **Features**

Roof garden