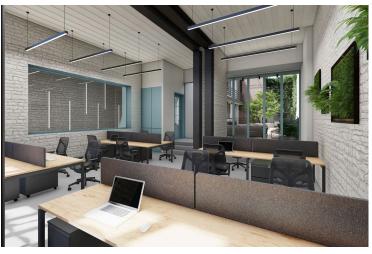

## **Description**

Discover a fantastic opportunity to rent a spacious office in the heart of the Historical Center. This impressive 320 m<sup>2</sup> space combines modern amenities with the charm of its location. The office is fully furnished, providing a turn-key solution for businesses ready to start operations without delay.

Equipped with a central air conditioning system, the workspace ensures a comfortable atmosphere throughout the year. The blend of functionality and style makes this office a perfect choice for companies looking to make a lasting impression.