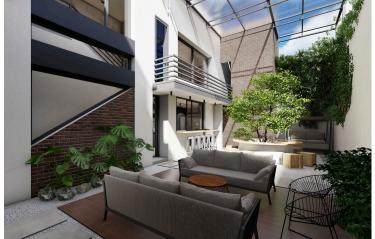

#6940

# New Office For Rent in Historical Centre area

Historical Center, Limassol

€16,000 /month























## **Overview**

## **Specifications**

Covered

[] 320 m<sup>2</sup>

Type Office Furnished Fully furnished

## **Description**

Discover a fantastic opportunity to rent a spacious office in the heart of the Historical Center. This impressive 320 m<sup>2</sup> space combines modern amenities with the charm of its location. The office is fully furnished, providing a turn-key solution for businesses ready to start operations without delay.

The Historical Center is known for its vibrant atmosphere, characterized by picturesque streets, stunning architecture, and a rich cultural heritage. This area is ideal for professionals seeking an inspiring environment, as it is surrounded by shops, cafes, and restaurants. With easy access to public transport, your clients and team membe