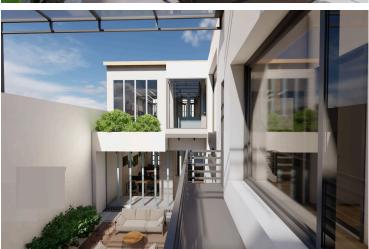

## **Description**

Discover a fantastic opportunity to rent a spacious office in the heart of the Historical Center. This impressive 320 m<sup>2</sup> space combines modern amenities with the charm of its location. The office is fully furnished, providing a turn-key solution for businesses ready to start operations without delay.

The Historical Center is known for its vibrant atmosphere, characterized by picturesque streets, stunning architecture, and a rich cultural heritage. This area is ideal for professionals seeking an inspiring environment, as it is surrounded by shops, cafes, and restaurants. With easy access to public transport, your clients and team members will find it convenient to reach your office.