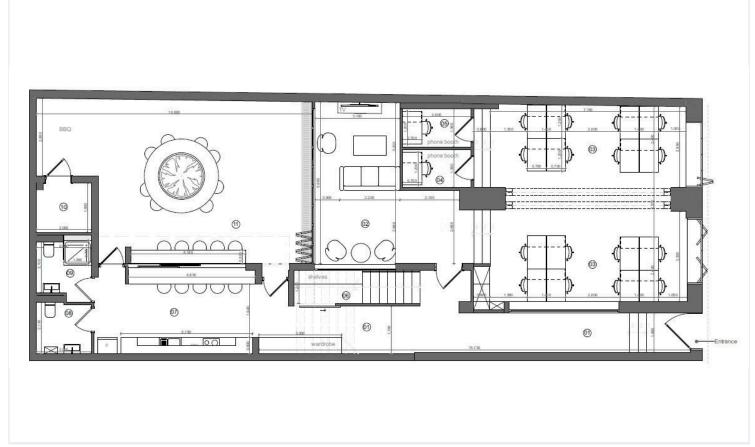

fice is fully furnished, providing a turn-key solution for businesses ready to start operations without delay.

The Historical Center is known for its vibrant atmosphere, characterized by picturesque streets, stunning architecture, and a rich cultural heritage. This area is ideal for professionals seeking an inspiring environment, as it is surrounded by shops, cafes, and restaurants. With easy access to public transport, your clients and team members will find it convenient to reach your office.

Equipped with a central air conditioning system, the workspace ensures a comfortable atmosphere throughout the year. The blend of functionality and style makes this office a perfect choice for companies looking to make a lasting impression.

\*Location on map is indicative.





## Floor plans









## Additional information

## **Facilities**

Aircondition, Central system

#### **Features**

Roof garden

## **Contact us**