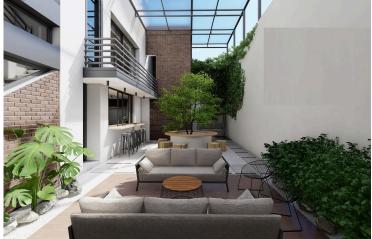

#6940

# New Office For Rent in Historical Centre area

Historical Center, Limassol

€16,000 /month























## **Overview**

## **Specifications**

Covered

[] 320 m<sup>2</sup>

Type Office Furnished Fully furnished

## **Description**

Discover a fantastic opportunity to rent a spacious office in the heart of the Historical Center. This impressive 320 m<sup>2</sup> space combines modern amenities with the charm of its location. The office is fully furnished, providing a turn-key solution for businesses ready to start operations without delay.

The Historical Center is known for its vibrant atmosphere, characterized by picturesque streets, stunning architecture, and a rich cultural heritage. This area is ideal for professionals seeking an inspiring environment, as it is surrounded by shops, cafes, and restaurants. With easy access to public transport, your clients and team mem