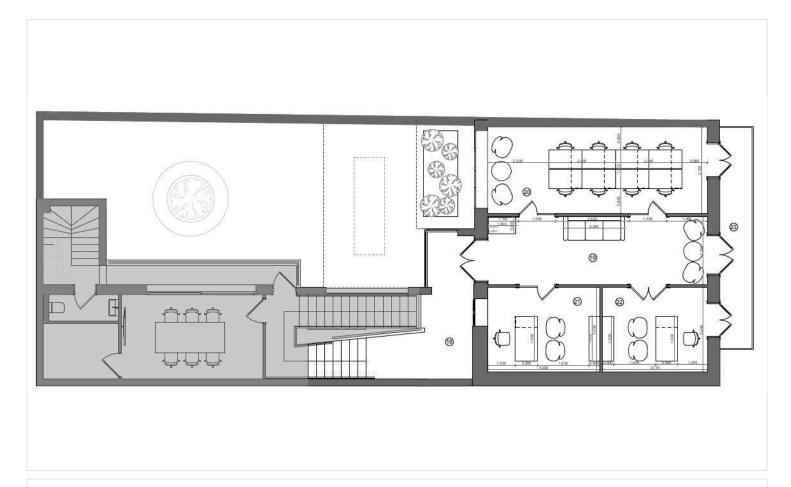

office is fully furnished, providing a turn-key solution for businesses ready to start operations without delay.

The Historical Center is known for its vibrant atmosphere, characterized by picturesque streets, stunning architecture, and a rich cultural heritage. This area is ideal for professionals seeking an inspiring environment, as it is surrounded by shops, cafes, and restaurants. With easy access to public transport, your clients and team members will find it convenient to reach your office.

Equipped with a central air conditioning system, the workspace ensures a comfortable atmosphere throughout the year. The blend of functionality and style makes this office a perfect choice for companies looking to make a lasting impression.

\*Location on map is indicative.





## Floor plans









## Additional information

## **Facilities**

Aircondition, Central system

#### **Features**

Roof garden

## **Contact us**