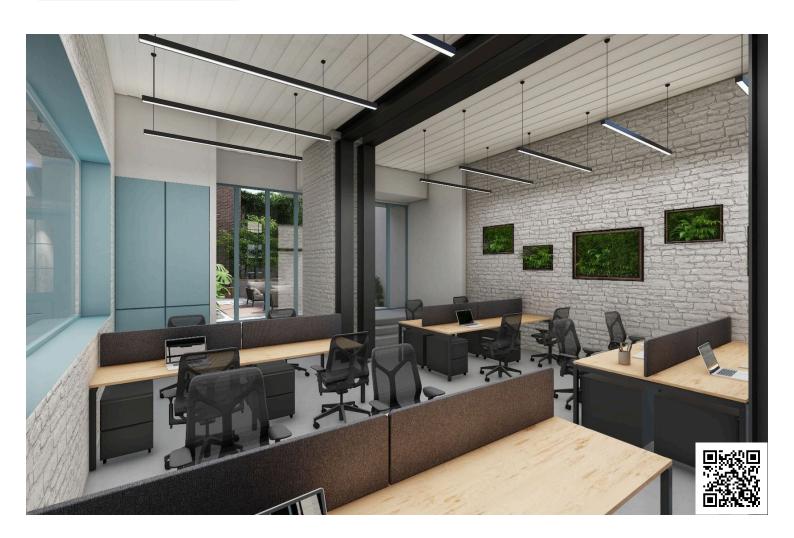

## **Description**

Discover a fantastic opportunity to rent a spacious office in the heart of the Historical Center. This impressive 320 m<sup>2</sup> space combines modern amenities with the charm of its location. The office is fully furnished, providing a turn-key solution for businesses ready to start operations without delay.

Equipped with a central air conditioning system, the workspace ensures a comfortable atmosphere throughout the year. The blend of functionality and style makes this office a perfect choice for companies looking to make a lasting impression.