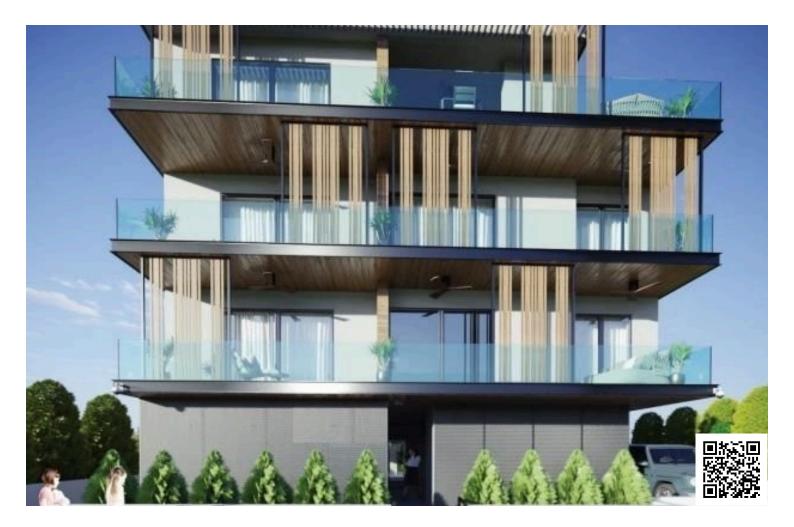

### **Overview**

#### Description

The apartment consists of an open plan kitchen, dining and living area, 2 bedrooms and 2 bathrooms.

It has 1 covered parking and 1 storage.

\*Location on the map is indicative.