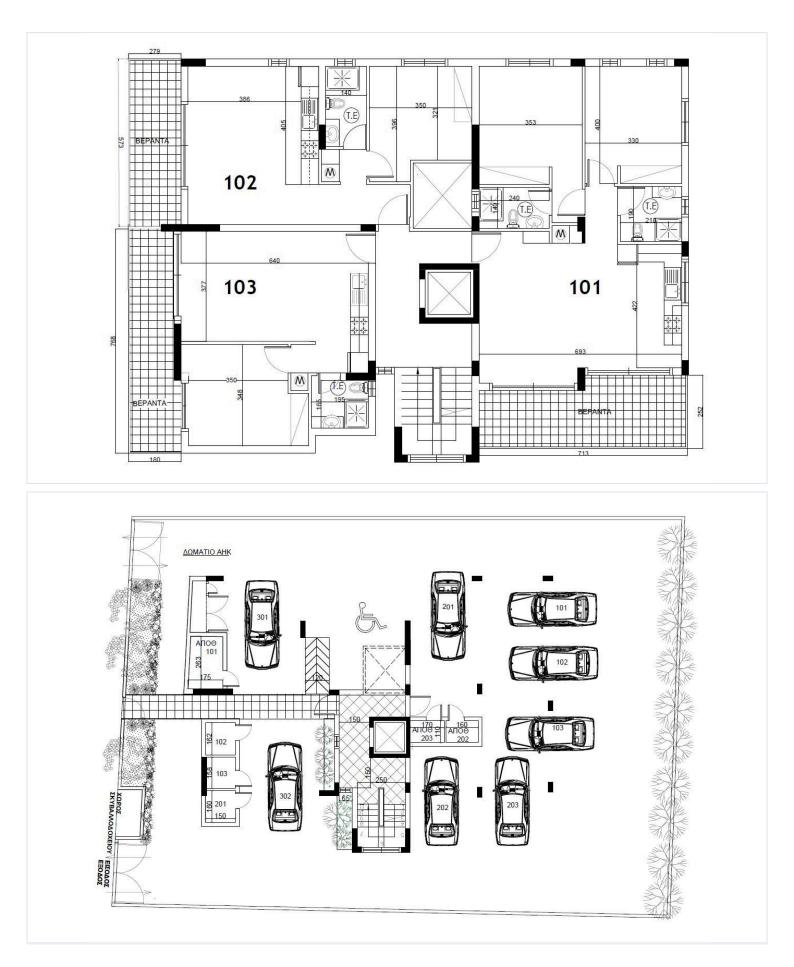

### **Floor plans**

#### Description

The apartment consists of an open plan kitchen, dining and living area, 2 bedrooms and 2 bathrooms.

It has 1 covered parking and 1 storage.

\*Location on the map is indicative.