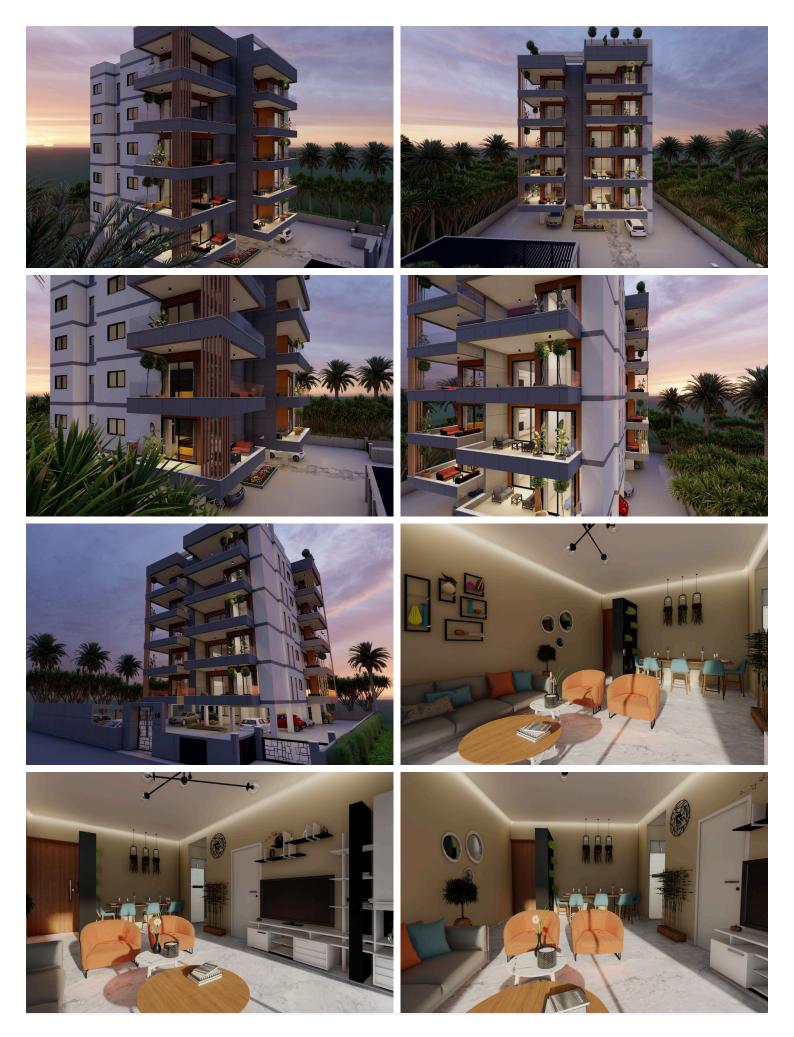

#### Description

This new development is situated on the first floor of a five-story building, offering a comfortable living space of 81.5 square meters. The apartment features two spacious bedrooms and two well-designed bathrooms, making it an ideal choice for families looking for a contemporary lifestyle.

Germasogeia is known for its picturesque surroundings, close proximity to the coast, and a thriving community atmosphere. Residents can enjoy a variety of local shops, restaurants, and cafes, all within walking distance. The area also boasts beautiful parks and recreational spaces, perfect for outdoor activities and relaxation. With its convenient access to major transportation routes, Germasogeia is well-connected to nearby attractions and amenities.