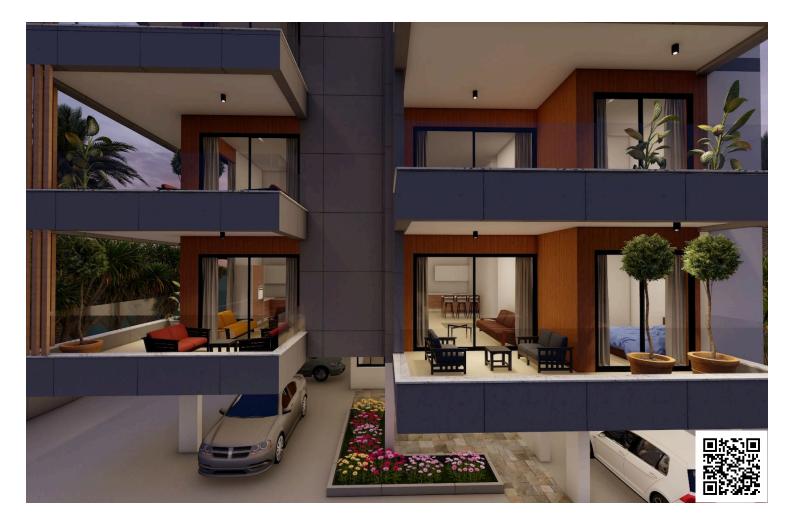

#### Description

This new development is situated on the first floor of a five-story building, offering a comfortable living space of 81.5 square meters. The apartment features two spacious bedrooms and two well-designed bathrooms, making it an ideal choice for families looking for a contemporary lifestyle.

Germasogeia is known for its picturesque surroundings, close proximity to the coast, and a thriving community atmosphere. Residents can enjoy a variety of local shops, restaurants, and cafes, all within walking distance. The area also boasts beautiful parks and recreational spaces, perfect for outdoor activities and relaxation. With its convenient access to major transportation routes, Germasogeia is well-connected to nearby attractions and amenities.