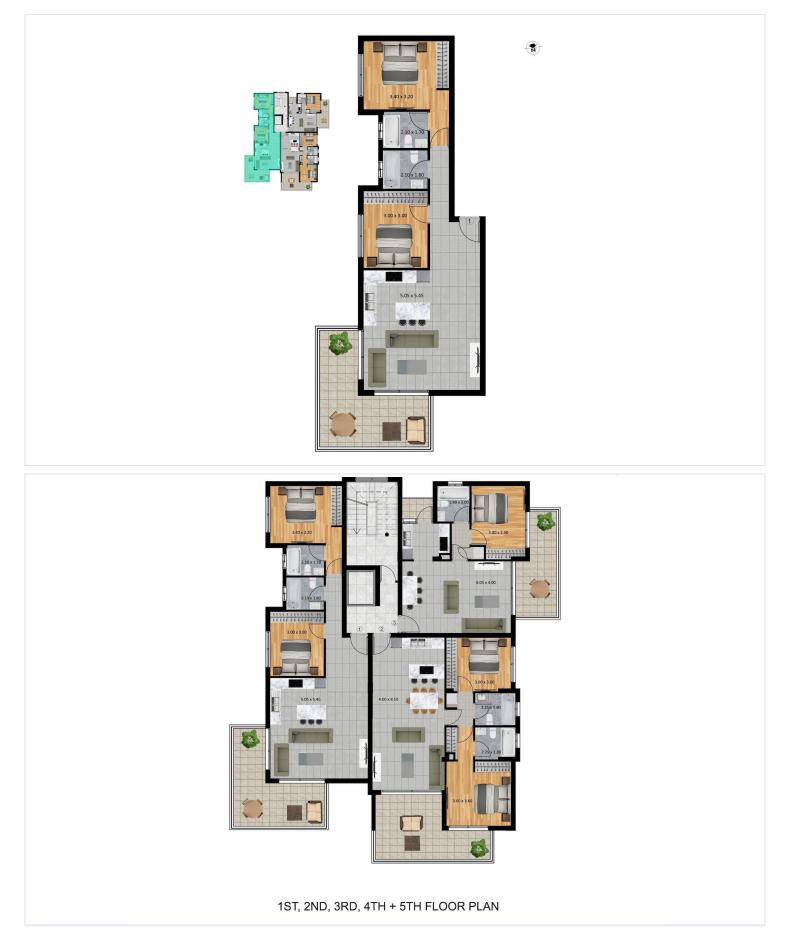

development is situated on the first floor of a five-story building, offering a comfortable living space of 81.5 square meters. The apartment features two spacious bedrooms and two well-designed bathrooms, making it an ideal choice for families looking for a contemporary lifestyle.

Germasogeia is known for its picturesque surroundings, close proximity to the coast, and a thriving community atmosphere. Residents can enjoy a variety of local shops, restaurants, and cafes, all within walking distance. The area also boasts beautiful parks and recreational spaces, perfect for outdoor activities and relaxation. With its convenient access to major transportation routes, Germasogeia is well-connected to nearby attractions and amenities.

\*Location on map is indicative.





## **Floor plans**







## **Additional information**

#### Facilities

Aircondition, ProvisionHeating, ProvisionParking, CoveredStorageFeaturesStorageCeramic tilesEn suite bathroomMarble stairs

Thermal insulation

#### **Contact us**



Katerina Athini katerina@cyprusdomus.com