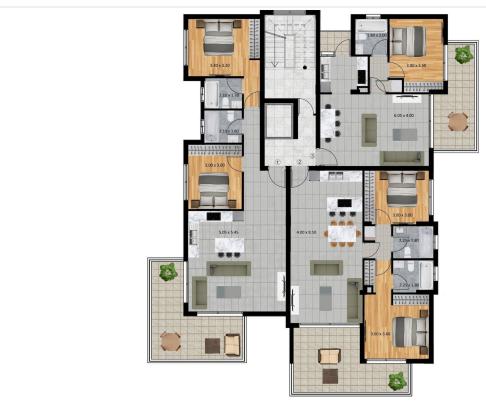

w development is situated on the second floor of a five-story building, offering a comfortable living space of 82 square meters. The apartment features two spacious bedrooms and two well-designed bathrooms, making it an ideal choice for families looking for a contemporary lifestyle.

Germasogeia is known for its picturesque surroundings, close proximity to the coast, and a thriving community atmosphere. Residents can enjoy a variety of local shops, restaurants, and cafes, all within walking distance. The area also boasts beautiful parks and recreational spaces, perfect for outdoor activities and relaxation. With its convenient access to major transportation routes, Germasogeia is well-connected to nearby attractions and amenities.

\*Location on map is indicative.





## Floor plans







1ST, 2ND, 3RD, 4TH + 5TH FLOOR PLAN





## **Additional information**

### **Facilities**

Aircondition, Provision Heating, Provision Parking, Covered

Storage

#### **Features**

Ceramic tiles En suite bathroom Marble stairs

Thermal insulation

#### **Contact us**