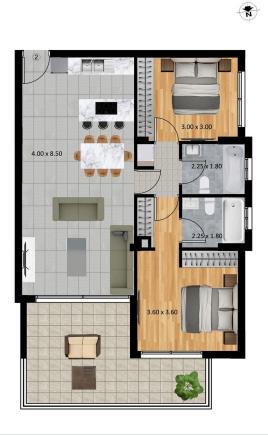

## **Specifications**

**Bedrooms** 

| <b>=</b> 2 | <b>№</b> 2 |        | [] 82 m <sup>2</sup> |          |
|------------|------------|--------|----------------------|----------|
| Туре       | Apartment  | Status |                      | Off plan |

## **Description**

This new development is situated on the second floor of a five-story building, offering a comfortable living space of 82 square meters. The apartment features two spacious bedrooms and two well-designed bathrooms, making it an ideal choice for families looking for a contemporary lifestyle.

## Floor plans

1ST, 2ND, 3RD, 4TH + 5TH FLOOR PLAN