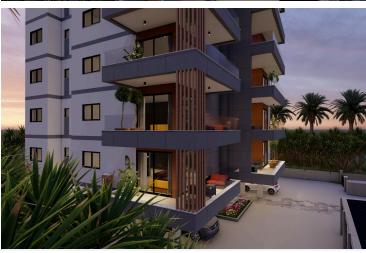

# New Apartments For Sale in Germasogeia Area.

• Germasogeia, Limassol

€575,000 +VAT

### **Description**

This new development is situated on the third floor of a five-story building, offering a comfortable living space of 81.5 square meters. The apartment features two spacious bedrooms and two well-designed bathrooms, making it an ideal choice for families looking for a contemporary lifestyle.

Germasogeia is known for its picturesque surroundings, close proximity to the coast, and a thriving community atmosphere. Residents can enjoy a variety of local shops, restaurants, and cafes, all within walking distance. The area also boasts beautiful parks and recreational spaces, perfect for outdoor activities and relaxation. With its convenient access to major transportation routes, Germasogeia is well-connected to nearby attractions and amenities.