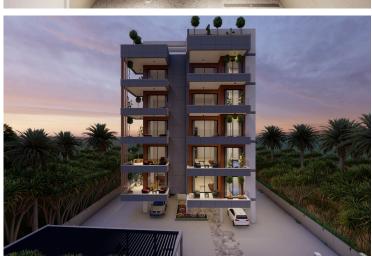

# New Apartments For Sale in Germasogeia Area.

• Germasogeia, Limassol

€575,000 +VAT

### **Description**

This new development is situated on the third floor of a five-story building, offering a comfortable living space of 81.5 square meters. The apartment features two spacious bedrooms and two well-designed bathrooms, making it an ideal choice for families looking for a contemporary lifestyle.

Germasogeia is known for its picturesque surroundings, close proximity to the coast, and a thriving community atmosphere. Residents can enjoy a variety of local shops, restaurants, and cafes, all within walking distance. The area also boasts beautiful parks and recreational spaces, perfect for outdoor activities and relaxation. With its convenient access to major transportation routes, Germasogeia is well-connected to nearby attractions and amenities.