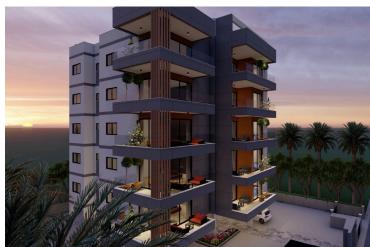

# New Apartments For Sale in Germasogeia Area.

• Germasogeia, Limassol

€575,000 +VAT

### **Description**

This new development is situated on the third floor of a five-story building, offering a comfortable living space of 81.5 square meters. The apartment features two spacious bedrooms and two well-designed bathrooms, making it an ideal choice for families looking for a contemporary lifestyle.

Germasogeia is known for its picturesque surroundings, close proximity to the coast, and a thriving community atmosphere. Residents can enjoy a variety of local shops, restaurants, and cafes, all within walking distance. The area also boasts beautiful parks and recreational spaces, perfect for outdoor activities and relaxation. With its convenient access to major transportation routes, Germasogeia is well-connected to nearby attractions and amenities.