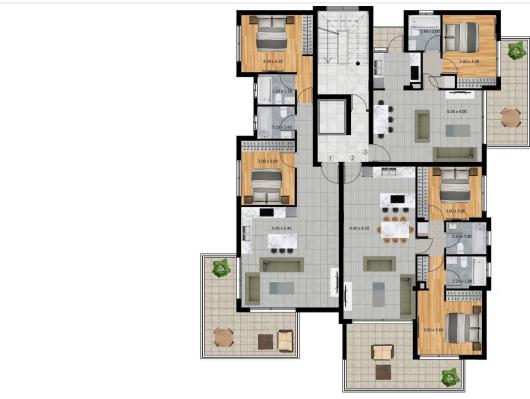

ew development is situated on the third floor of a five-story building, offering a comfortable living space of 81.5 square meters. The apartment features two spacious bedrooms and two well-designed bathrooms, making it an ideal choice for families looking for a contemporary lifestyle.

Germasogeia is known for its picturesque surroundings, close proximity to the coast, and a thriving community atmosphere. Residents can enjoy a variety of local shops, restaurants, and cafes, all within walking distance. The area also boasts beautiful parks and recreational spaces, perfect for outdoor activities and relaxation. With its convenient access to major transportation routes, Germasogeia is well-connected to nearby attractions and amenities.

\*Location on map is indicative.





## Floor plans





1ST, 2ND, 3RD, 4TH + 5TH FLOOR PLAN





## **Additional information**

### **Facilities**

Aircondition, Provision Heating, Provision Parking, Covered

Storage

**Features** 

Ceramic tiles En suite bathroom Marble stairs

Thermal insulation

#### **Contact us**