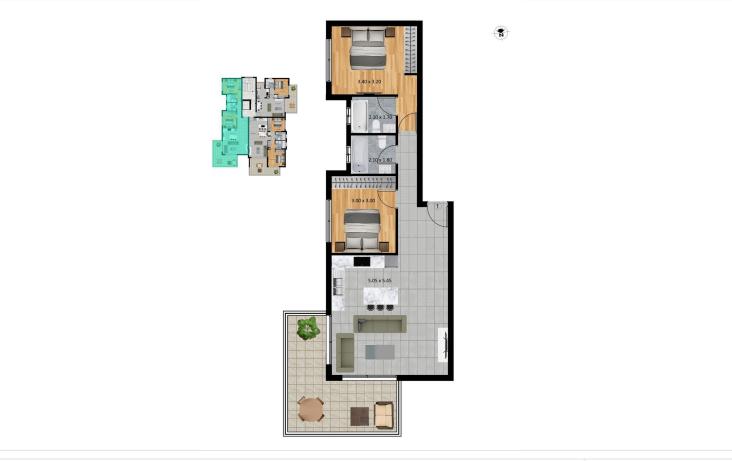

new development is situated on the third floor of a five-story building, offering a comfortable living space of 81.5 square meters. The apartment features two spacious bedrooms and two well-designed bathrooms, making it an ideal choice for families looking for a contemporary lifestyle.

Germasogeia is known for its picturesque surroundings, close proximity to the coast, and a thriving community atmosphere. Residents can enjoy a variety of local shops, restaurants, and cafes, all within walking distance. The area also boasts beautiful parks and recreational spaces, perfect for outdoor activities and relaxation. With its convenient access to major transportation routes, Germasogeia is well-connected to nearby attractions and amenities.

\*Location on map is indicative.





## Floor plans





1ST, 2ND, 3RD, 4TH + 5TH FLOOR PLAN





## **Additional information**

### **Facilities**

Aircondition, Provision Heating, Provision Parking, Covered

Storage

**Features** 

Ceramic tiles En suite bathroom Marble stairs

Thermal insulation

#### **Contact us**