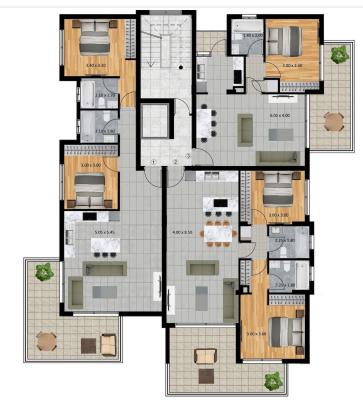

w development is situated on the fourth floor of a five-story building, offering a comfortable living space of 82 square meters. The apartment features two spacious bedrooms and two well-designed bathrooms, making it an ideal choice for families looking for a contemporary lifestyle.

Germasogeia is known for its picturesque surroundings, close proximity to the coast, and a thriving community atmosphere. Residents can enjoy a variety of local shops, restaurants, and cafes, all within walking distance. The area also boasts beautiful parks and recreational spaces, perfect for outdoor activities and relaxation. With its convenient access to major transportation routes, Germasogeia is well-connected to nearby attractions and amenities.

\*Location on map is indicative.





## Floor plans







1ST, 2ND, 3RD, 4TH + 5TH FLOOR PLAN





## **Additional information**

## **Facilities**

Aircondition, Provision Heating, Provision Parking, Covered

Storage

#### **Features**

Ceramic tiles En suite bathroom Marble stairs

Thermal insulation

#### **Contact us**