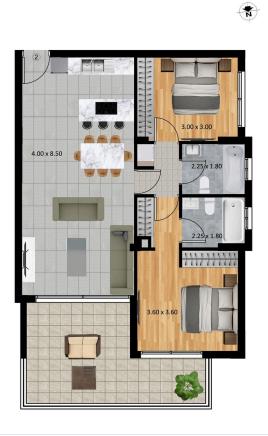

## **Specifications**

**Bedrooms** 

| <b>=</b> 2 | <b>№</b> 2 |        | [] 82 m <sup>2</sup> |          |
|------------|------------|--------|----------------------|----------|
| Туре       | Apartment  | Status |                      | Off plan |

## **Description**

This new development is situated on the fourth floor of a five-story building, offering a comfortable living space of 82 square meters. The apartment features two spacious bedrooms and two well-designed bathrooms, making it an ideal choice for families looking for a contemporary lifestyle.

## Floor plans

1ST, 2ND, 3RD, 4TH + 5TH FLOOR PLAN