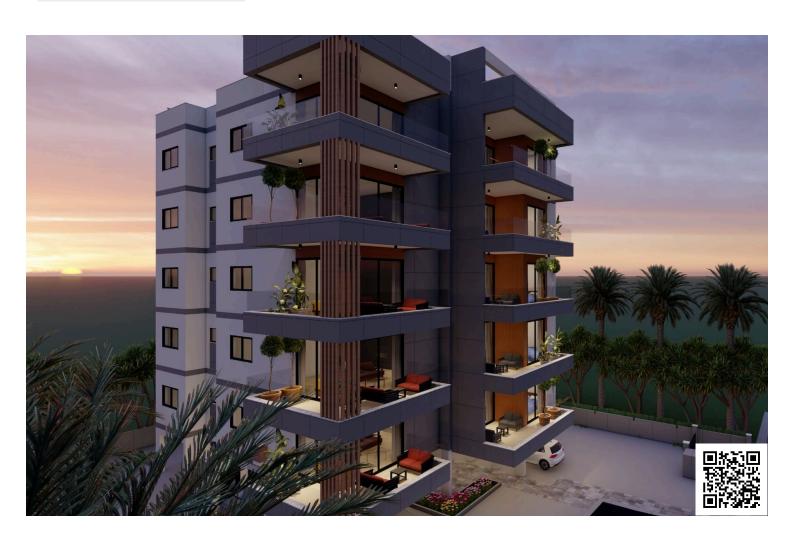

## **Description**

This new development is situated on the top floor of a five-story building, offering a comfortable living space of 53 square meters. The apartment features an open plan kitchen, dining and living area, one bedroom and one bathroom.

Germasogeia is known for its picturesque surroundings, close proximity to the coast, and a thriving community atmosphere. Residents can enjoy a variety of local shops, restaurants, and cafes, all within walking distance. The area also boasts beautiful parks and recreational spaces, perfect for outdoor activities and relaxation. With its convenient access to major transportation routes, Germasogeia is well-connected to nearby attractions and amenities.