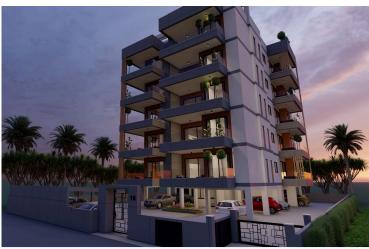

# New Penthouse For Sale in Germasogeia Area.

• Germasogeia, Limassol

€450,000 +VAT

## **Description**

This new development is situated on the top floor of a five-story building, offering a comfortable living space of 53 square meters. The apartment features an open plan kitchen, dining and living area, one bedroom and one bathroom.

Germasogeia is known for its picturesque surroundings, close proximity to the coast, and a thriving community atmosphere. Residents can enjoy a variety of local shops, restaurants, and cafes, all within walking distance. The area also boasts beautiful parks and recreational spaces, perfect for outdoor activities and relaxation. With its convenient access to major transportation routes, Germasogeia is well-connected to nearby attractions and amenities.