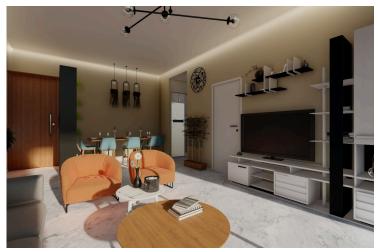

## **Description**

This new development is situated on the top floor of a five-story building, offering a comfortable living space of 53 square meters. The apartment features an open plan kitchen, dining and living area, one bedroom and one bathroom.