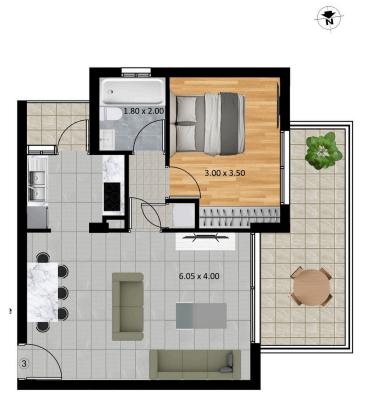

## **Description**

This new development is situated on the top floor of a five-story building, offering a comfortable living space of 53 square meters. The apartment features an open plan kitchen, dining and living area, one bedroom and one bathroom.

## Floor plans

1ST, 2ND, 3RD, 4TH + 5TH FLOOR PLAN