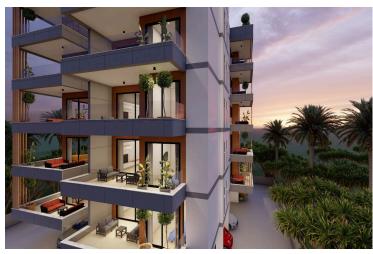

## **Description**

This new development is situated on the top floor of a five-story building, offering a comfortable living space of 53 square meters. The apartment features an open plan kitchen, dining and living area, one bedroom and one bathroom.

Germasogeia is known for its picturesque surroundings, close proximity to the coast, and a thriving community atmosphere. Residents can enjoy a variety of local shops, restaurants, and cafes, all within walking distance. The area also boasts beautiful parks and recreational spaces, perfect for outdoor activities and relaxation. With its convenient access to major transportation routes, Germasogeia is well-connected to nearby attractions and amenities.