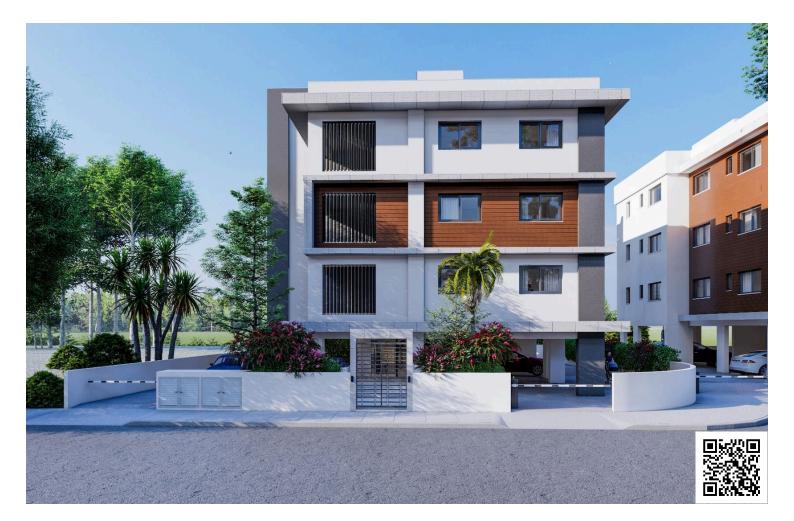

# New Modern Penthouse For Sale in Kato Polemidia area

Kato Polemidia, Limassol

€210,000 +VAT

#### Description

This exceptional property offers a well-designed internal space of 50 square meters, featuring one spacious bedroom and a modern bathroom. Positioned on the top floor of a three-story building, this apartment promises both privacy and comfort.

Kato Polemidia is an inviting area known for its friendly neighborhoods and convenient amenities. Residents enjoy easy access to local shops, cafes, and parks, making it a perfect choice for both families and young professionals. The area also boasts excellent transport links, allowing for quick commutes to nearby cities and attractions.