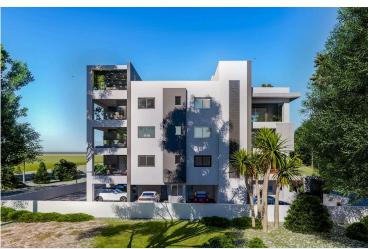

# New Modern Penthouse For Sale in Kato Polemidia area

Kato Polemidia, Limassol

€210,000 +VAT

#### Description

This exceptional property offers a well-designed internal space of 50 square meters, featuring one spacious bedroom and a modern bathroom. Positioned on the top floor of a three-story building, this apartment promises both privacy and comfort.

Kato Polemidia is an inviting area known for its friendly neighborhoods and convenient amenities. Residents enjoy easy access to local shops, cafes, and parks, making it a perfect choice for both families and young professionals. The area also boasts excellent transport links, allowing for quick commutes to nearby cities and attractions.