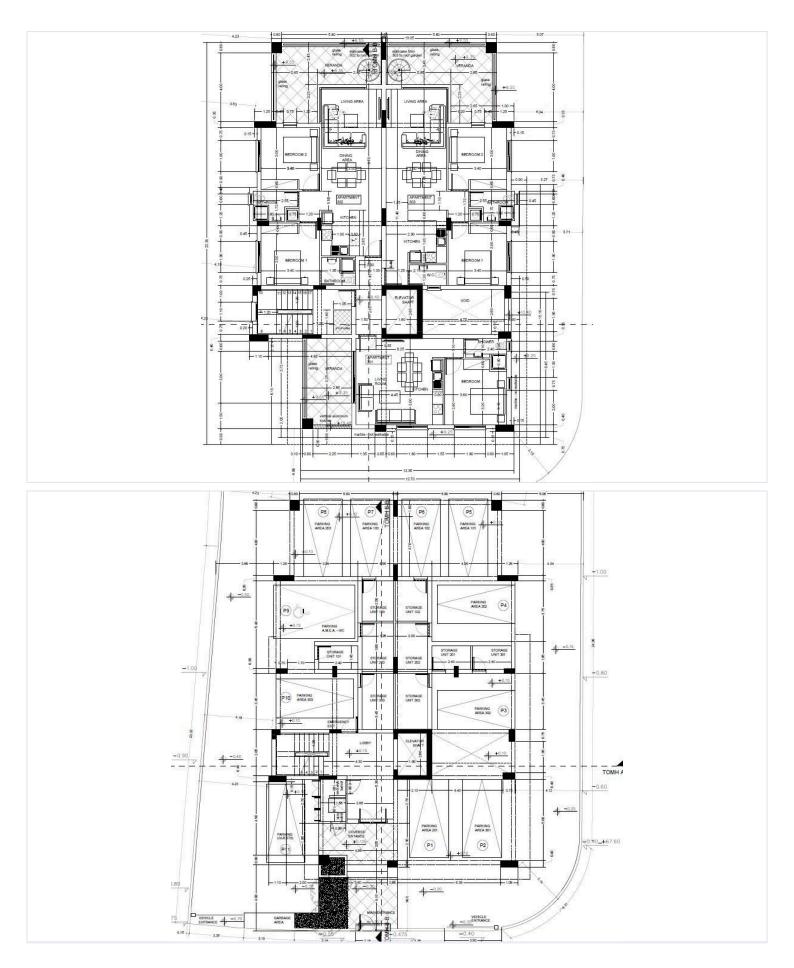

use For Sale in Kato Polemidia area

Kato Polemidia, Limassol

€210,000 +VAT























## Overview

### **Specifications**



#### Description

This exceptional property offers a well-designed internal space of 50 square meters, featuring one spacious bedroom and a modern bathroom. Positioned on the top floor of a three-story building, this apartment promises both privacy and comfort.

Kato Polemidia is an inviting area known for its friendly neighborhoods and convenient amenities. Residents enjoy easy access to local shops, cafes, and parks, making it a perfect choice for both families and young professionals. The area also boasts excellent transport links, allowing for quick commutes to nearby cities and attractions.

\*Location on map is indicative.





# **Floor plans**







# Additional information

### Facilities

| Heating, Provision | Parking, Covered | Solar photovoltaic panels, provision |
|--------------------|------------------|--------------------------------------|
| Solar water heater | Storage          |                                      |
|                    |                  |                                      |

#### Features

Double glazing

Pressurized water system

#### Contact us



Katerina Athini

katerina@cyprusdomus.com