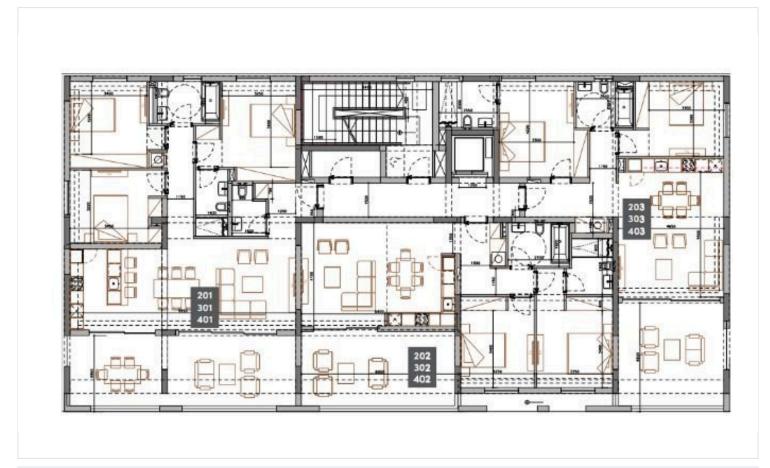

ered

**Bathrooms** 

## **Description**

The Project is located in a thriving location, a central spot in the heart of Limassol's tourist area, bustling with vibrancy, incredible shopping and an endless array of upscale restaurants.

The Mediterranean lifestyle comes easy in this city.

Every detail has been carefully designed to bring home the best of Mediterranean living with comfort and style.

This complex will complement your taste for fine living and energize a thriving new destination.

Surrounded by endless panoramic sea views, this stunning city and iconic area is an example of resort living at its best.

Each apartment and penthouse provides an intelligent, efficient and functional design through creativity and purpose.

\*Location on the map is indicative.





## Floor plans









## **Additional information**

#### **Facilities**

Aircondition, Central system

Gym

Heating, Underfloor

Parking, Covered

Pool, Communal

Sauna

Storage

### **Features**

Double glazing

High ceilings

Thermal insulation

#### **Contact us**



**Vassilis Papadopoulos** 

(+357) 99662023

info@cyprusdomus.com