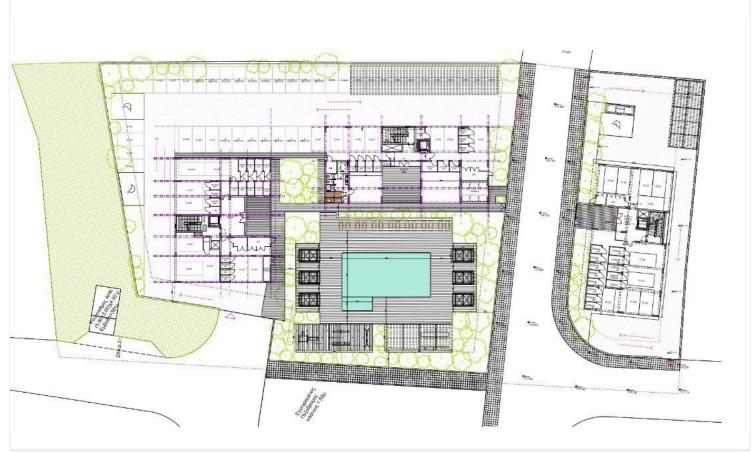

## Floor plans

#### **Facilities**

Aircondition, Central system

Gym

Heating, Underfloor

Parking, Covered

Pool, Communal

Sauna

Storage