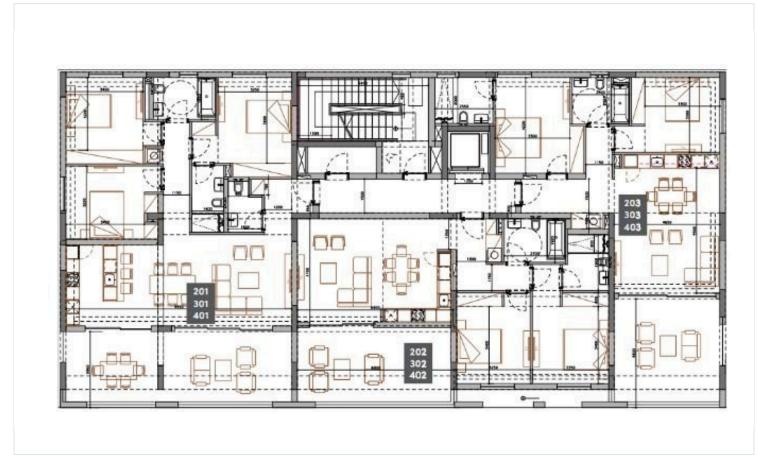

**Specifications**



## **Description**

The Project is located in a thriving location, a central spot in the heart of Limassol's tourist area, bustling with vibrancy, incredible shopping and an endless array of upscale restaurants.

The Mediterranean lifestyle comes easy in this city.

Every detail has been carefully designed to bring home the best of Mediterranean living with comfort and style.

This complex will complement your taste for fine living and energize a thriving new destination.

Surrounded by endless panoramic sea views, this stunning city and iconic area is an example of resort living at its best.

Each apartment and penthouse provides an intelligent, efficient and functional design through creativity and purpose.

\*Location on the map is indicative.





## Floor plans









## **Additional information**

### **Facilities**

Aircondition, Central system

Gym

Heating, Underfloor

Parking, Covered

Pool, Communal

Sauna

Storage

#### **Features**

Double glazing

High ceilings

Thermal insulation

### **Contact us**



**Vassilis Papadopoulos** 

(+357) 99662023

info@cyprusdomus.com