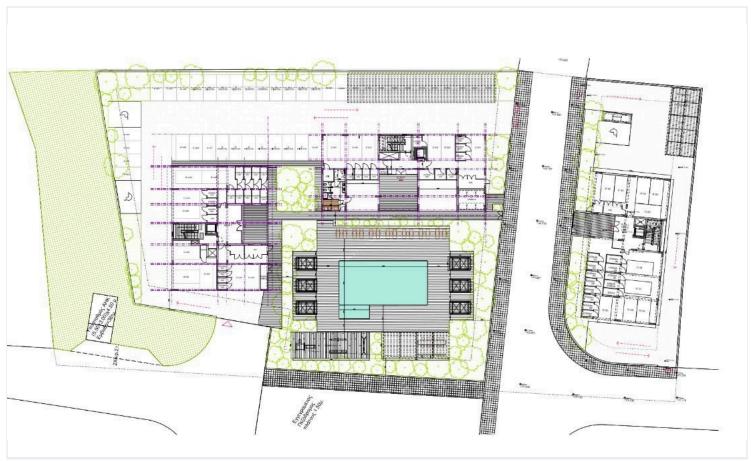

Specifications**



## **Description**

The Project is located in a thriving location, a central spot in the heart of Limassol's tourist area, bustling with vibrancy, incredible shopping and an endless array of upscale restaurants.

The Mediterranean lifestyle comes easy in this city.

Every detail has been carefully designed to bring home the best of Mediterranean living with comfort and style.

This complex will complement your taste for fine living and energize a thriving new destination.

Surrounded by endless panoramic sea views, this stunning city and iconic area is an example of resort living at its best.

Each apartment and penthouse provides an intelligent, efficient and functional design through creativity and purpose.

\*Location on the map is indicative.





## Floor plans









## **Additional information**

### **Facilities**

Aircondition, Central system

Gym

Heating, Underfloor

Parking, Covered

Pool, Communal

Sauna

Storage

#### **Features**

Double glazing

High ceilings

Thermal insulation

### **Contact us**



**Vassilis Papadopoulos** 

(+357) 99662023

info@cyprusdomus.com