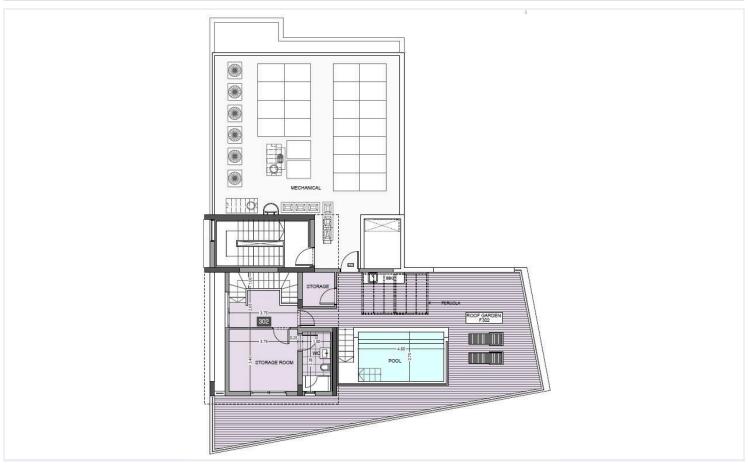

8.47 m<sup>2</sup>, featuring two spacious bedrooms, two modern bathrooms and 2 w/c, making it perfect for families or those seeking extra space.

Situated in a gated complex, this apartment offers a serene lifestyle with added security. The vibrant Germasogeia Tourist Area is known for its beautiful beaches, lively cafes, and upscale dining options, all within a short stroll from your doorstep.

This penthouse features a central air conditioning system and underfloor heating, ensuring year-round comfort. Enjoy the luxury of a private swimming pool, ideal for relaxation and entertaining under the sun. With easy access to amenities such as shopping centers, schools, and recreational facilities, convenience is right at your fingertips.

\*Location on map is indicative.





# Floor plans









# **Additional information**

### **Facilities**

Aircondition, Central system Gated complex Heating, Underfloor

Parking, Covered Pool, Private Storage

**Features** 

High ceilings Near amenities Roof garden

Thermal insulation Wooden flooring

### **Contact us**