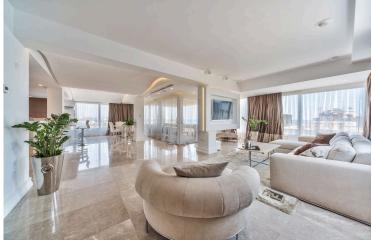

## **Description**

This stunning penthouse boasts an impressive internal space of 118.47 m<sup>2</sup>, featuring two spacious bedrooms, two modern bathrooms and 2 w/c, making it perfect for families or those seeking extra space.

This penthouse features a central air conditioning system and underfloor heating, ensuring year-round comfort. Enjoy the luxury of a private swimming pool, ideal for relaxation and entertaining under the sun. With easy access to amenities such as shopping centers, schools, and recreational facilities, convenience is right at your fingertips.