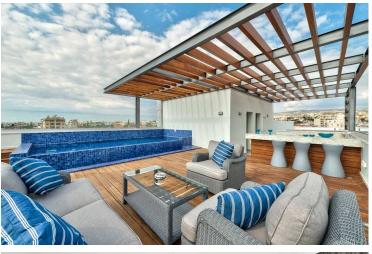

## **Description**

This stunning penthouse boasts an impressive internal space of 118.47 m<sup>2</sup>, featuring two spacious bedrooms, two modern bathrooms and 2 w/c, making it perfect for families or those seeking extra space.

This penthouse features a central air conditioning system and underfloor heating, ensuring year-round comfort. Enjoy the luxury of a private swimming pool, ideal for relaxation and entertaining under the sun. With easy access to amenities such as shopping centers, schools, and recreational facilities, convenience is right at your fingertips.

### **Facilities**

Aircondition, Central system Gated complex Heating, Underfloor

Parking, Covered Pool, Private Storage

**Features** 

High ceilings Near amenities Roof garden

Thermal insulation Wooden flooring