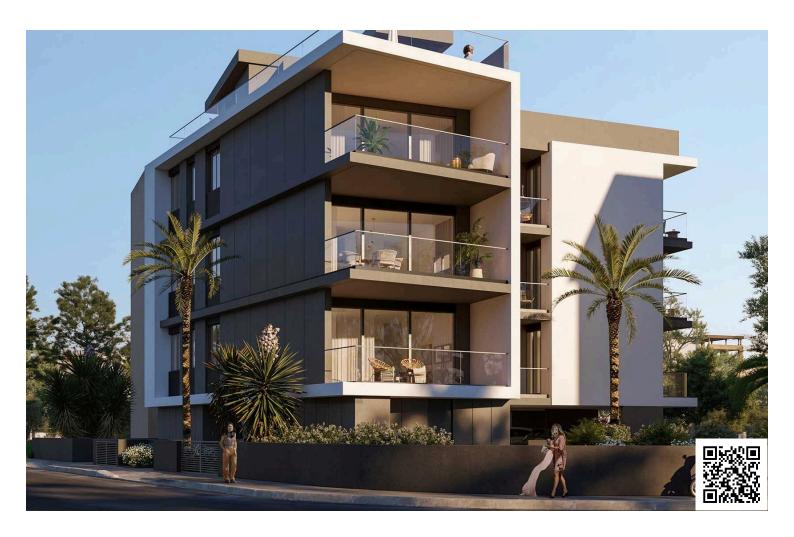

# New Luxury Penthouse with Roof Garden Swimming Pool In Germasogeia area

Germasogeia Tourist Area, Limassol

€1,188,000 +VAT

Situated in a gated complex, this apartment offers a serene lifestyle with added security. The vibrant Germasogeia Tourist Area is known for its beautiful beaches, lively cafes, and upscale dining options, all within a short stroll from your doorstep.