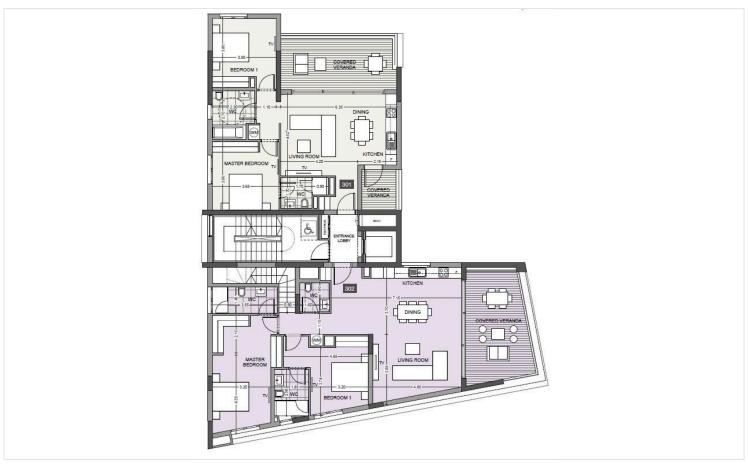

118.47 m<sup>2</sup>, featuring two spacious bedrooms, two modern bathrooms and 2 w/c, making it perfect for families or those seeking extra space.

Situated in a gated complex, this apartment offers a serene lifestyle with added security. The vibrant Germasogeia Tourist Area is known for its beautiful beaches, lively cafes, and upscale dining options, all within a short stroll from your doorstep.

This penthouse features a central air conditioning system and underfloor heating, ensuring year-round comfort. Enjoy the luxury of a private swimming pool, ideal for relaxation and entertaining under the sun. With easy access to amenities such as shopping centers, schools, and recreational facilities, convenience is right at your fingertips.

\*Location on map is indicative.





# Floor plans









# **Additional information**

### **Facilities**

Aircondition, Central system Gated complex Heating, Underfloor

Parking, Covered Pool, Private Storage

**Features** 

High ceilings Near amenities Roof garden

Thermal insulation Wooden flooring

### **Contact us**