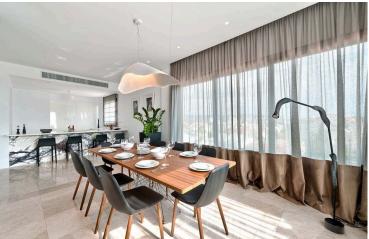

## **Description**

This stunning penthouse boasts an impressive internal space of 118.47 m<sup>2</sup>, featuring two spacious bedrooms, two modern bathrooms and 2 w/c, making it perfect for families or those seeking extra space.

This penthouse features a central air conditioning system and underfloor heating, ensuring year-round comfort. Enjoy the luxury of a private swimming pool, ideal for relaxation and entertaining under the sun. With easy access to amenities such as shopping centers, schools, and recreational facilities, convenience is right at your fingertips.