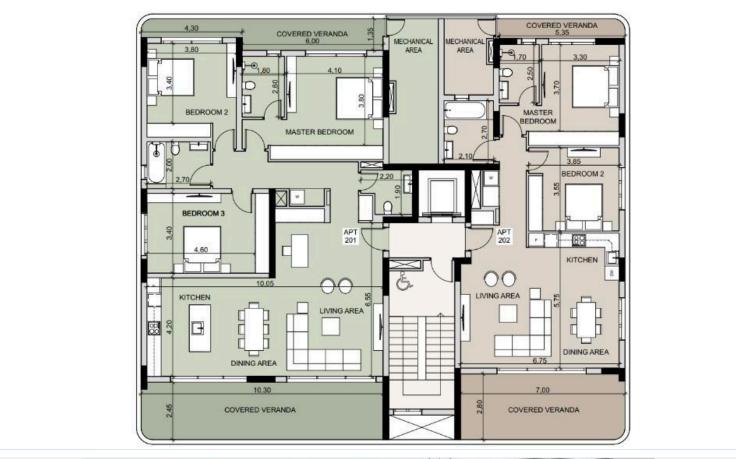

#7014

# New Luxury Apartment In Germasogeia Area

• Germasogeia, Limassol

€2,280,000 +VAT











## **Overview**

## **Specifications**



## **Description**

A stylish residential development boasting luxurious apartments and penthouses designed to offer residents a sophisticated living experience with effortless luxury.

Each apartment represents a unique elegant masterpiece with its unique layouts.

These master plans enjoy spacious layouts and ample facilities giving each resident those hotel home amenities right at their doorstep.

This complex has been created to inspire and captivate your senses through impeccable architecture and stunning views that fuses all the core elements of true sophistication.

\*Location on the map is indicative.





# Floor plans









## **Additional information**

### **Facilities**

Gym Indoor pool, Communal Landscaped garden

Parking, Covered Pool, Communal Sauna

Storage

#### **Features**

High ceilings Near amenities Thermal insulation

### **Contact us**



**Vassilis Papadopoulos** 

(+357) 99662023

info@cyprusdomus.com