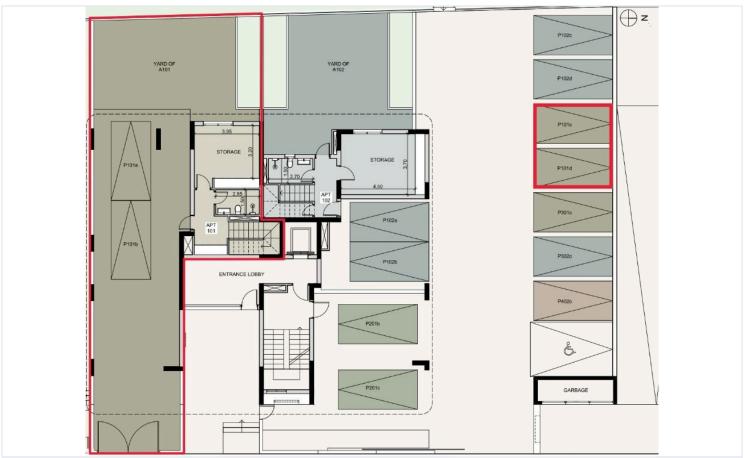

#7014

# New Luxury Apartment In Germasogeia Area

• Germasogeia, Limassol

€2,280,000 +VAT











## **Overview**

## **Specifications**



## **Description**

A stylish residential development boasting luxurious apartments and penthouses designed to offer residents a sophisticated living experience with effortless luxury.

Each apartment represents a unique elegant masterpiece with its unique layouts.

These master plans enjoy spacious layouts and ample facilities giving each resident those hotel home amenities right at their doorstep.

This complex has been created to inspire and captivate your senses through impeccable architecture and stunning views that fuses all the core elements of true sophistication.

\*Location on the map is indicative.





# Floor plans









## **Additional information**

### **Facilities**

Gym Indoor pool, Communal Landscaped garden

Parking, Covered Pool, Communal Sauna

Storage

#### **Features**

High ceilings Near amenities Thermal insulation

### **Contact us**



**Vassilis Papadopoulos** 

(+357) 99662023

info@cyprusdomus.com