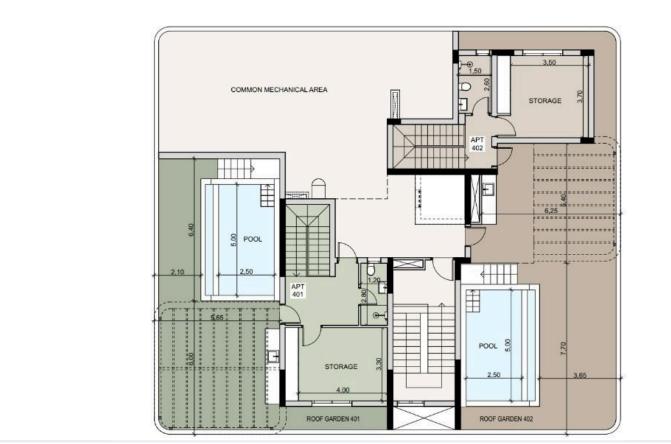

m <sup>2</sup> |
| Type<br>Toilets | Apartment 2  | Status | Under construction       |
| Tollets         | 2            |        |                          |

## **Description**

A stylish residential development boasting luxurious apartments and penthouses designed to offer residents a sophisticated living experience with effortless luxury.

Each apartment represents a unique elegant masterpiece with its unique layouts.

These master plans enjoy spacious layouts and ample facilities giving each resident those hotel home amenities right at their doorstep.

This complex has been created to inspire and captivate your senses through impeccable architecture and stunning views that fuses all the core elements of true sophistication.

\*Location on the map is indicative.





# Floor plans









## **Additional information**

### **Facilities**

Gym Indoor pool, Communal Landscaped garden

Parking, Covered Pool, Private Sauna

Storage

#### **Features**

High ceilings Near amenities Roof garden

Thermal insulation

#### **Contact us**



**Vassilis Papadopoulos** 

(+357) 99662023

info@cyprusdomus.com