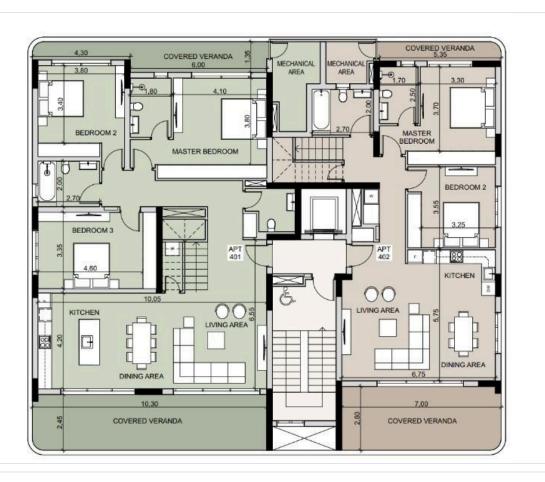

15 m <sup>2</sup> |
| Type<br>Toilets | Apartment 2  | Status | Under construction       |
| Tollets         | 2            |        |                          |

## **Description**

A stylish residential development boasting luxurious apartments and penthouses designed to offer residents a sophisticated living experience with effortless luxury.

Each apartment represents a unique elegant masterpiece with its unique layouts.

These master plans enjoy spacious layouts and ample facilities giving each resident those hotel home amenities right at their doorstep.

This complex has been created to inspire and captivate your senses through impeccable architecture and stunning views that fuses all the core elements of true sophistication.

\*Location on the map is indicative.





# Floor plans









## **Additional information**

### **Facilities**

Gym Indoor pool, Communal Landscaped garden

Parking, Covered Pool, Private Sauna

Storage

#### **Features**

High ceilings Near amenities Roof garden

Thermal insulation

#### **Contact us**



**Vassilis Papadopoulos** 

(+357) 99662023

info@cyprusdomus.com