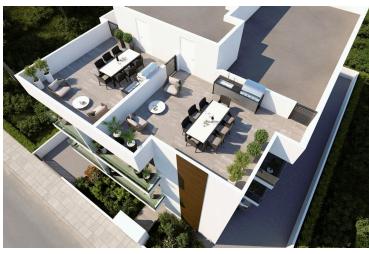

#7016

# New Penthouse With Roof Garden in Episkopi area

Piskopi Lemesou, Limassol

€255,000 +VAT























## **Overview**

## **Specifications**

**Bedrooms** 

| <b>=</b> 2     | <b>№</b> 2                   | [] 82 m <sup>2</sup>                          |                      |
|----------------|------------------------------|-----------------------------------------------|----------------------|
| Type<br>Status | Apartment Under construction | Year of construction Energy efficiency rating | 2025<br><i>,</i> ■ A |

Covered

**Bathrooms** 

## **Description**

The apartment building is only 2 floors and consists of 6 apartments in total.

The penthouse consists of an open plan kitchen, dining and living area, 2 bedrooms and 2 bathrooms (1 ensuite).

It has covered parking and storage room.

It is located in a quite residential area with easy access from/to the highway an