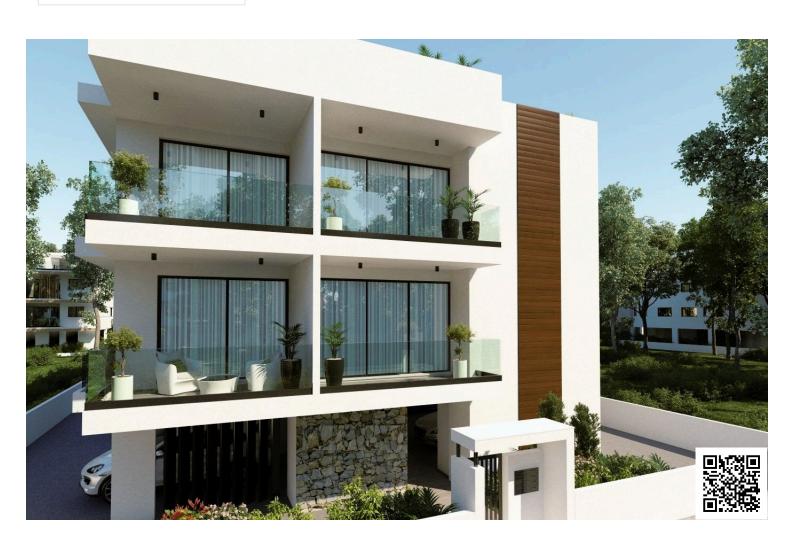

## **Description**

The apartment building is only 2 floors and consists of 6 apartments in total.

The penthouse consists of an open plan kitchen, dining and living area, 2 bedrooms and 2 bathrooms (1 ensuite).

It has covered parking and storage room.

It is located in a quite residential area with easy access from/to the highway and in close proximity to all amenities.