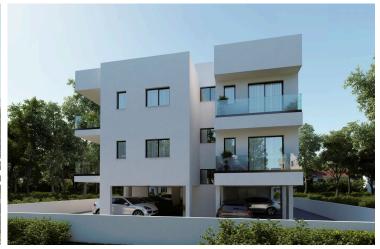

## **Description**

The apartment building is only 2 floors and consists of 6 apartments in total.

The penthouse consists of an open plan kitchen, dining and living area, 2 bedrooms and 2 bathrooms (1 ensuite).

It has covered parking and storage room.

It is located in a quite residential area with easy access from/to the highway and in close proximity to all amenities.