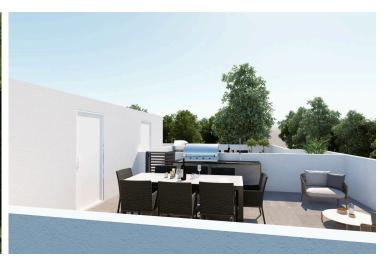

#7016

# New Penthouse With Roof Garden in Episkopi area

Piskopi Lemesou, Limassol

€255,000 +VAT























## **Overview**

## **Specifications**

**Bedrooms** 

| <b>=</b> 2     | <b>№</b> 2                   | [] 82 m <sup>2</sup>                          |                      |
|----------------|------------------------------|-----------------------------------------------|----------------------|
| Type<br>Status | Apartment Under construction | Year of construction Energy efficiency rating | 2025<br><i>,</i> ■ A |

Covered

**Bathrooms** 

## **Description**

The apartment building is only 2 floors and consists of 6 apartments in total.

The penthouse consists of an open plan kitchen, dining and living area, 2 bedrooms and 2 bathrooms (1 ensuite).

It has covered parking and storage room.

It is located in a quite residential area with easy access from/to the highway and