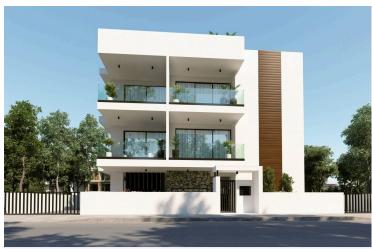

## **Description**

The apartment building is only 2 floors and consists of 6 apartments in total.

The penthouse consists of an open plan kitchen, dining and living area, 2 bedrooms and 2 bathrooms (1 ensuite).

It has covered parking and storage room.

It is located in a quite residential area with easy access from/to the highway and in close proximity to all amenities.