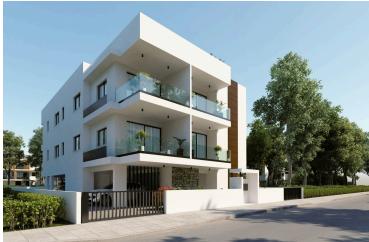

## **Description**

The apartment building is only 2 floors and consists of 6 apartments in total.

The penthouse consists of an open plan kitchen, dining and living area, 2 bedrooms and 2 bathrooms (1 ensuite).

It has covered parking and storage room.

It is located in a quite residential area with easy access from/to the highway and in close proximity to all amenities.