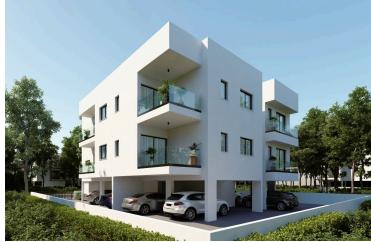

## **Description**

The apartment building is only 2 floors and consists of 6 apartments in total.

The penthouse consists of an open plan kitchen, dining and living area, 2 bedrooms and 2 bathrooms (1 ensuite).

It has covered parking and storage room.

It is located in a quite residential area with easy access from/to the highway and in close proximity to all amenities.