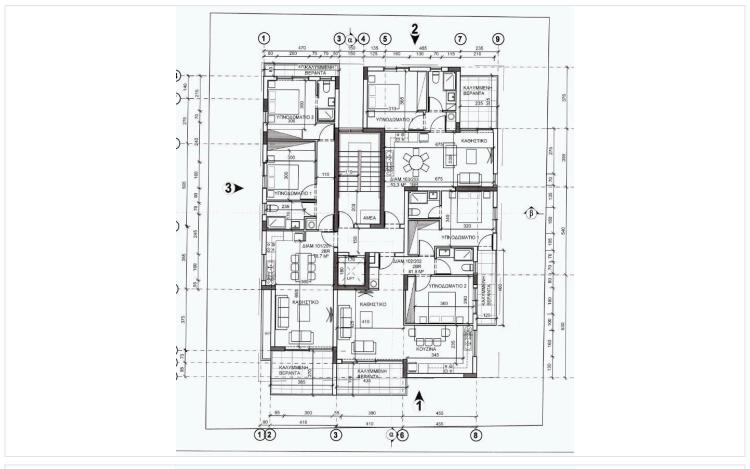

**Bedrooms** 

| <b>=</b> 2     | <b>№</b> 2                   | [] 82 m <sup>2</sup>                          |                      |
|----------------|------------------------------|-----------------------------------------------|----------------------|
| Type<br>Status | Apartment Under construction | Year of construction Energy efficiency rating | 2025<br><i>,</i> ■ A |

Covered

**Bathrooms** 

## **Description**

The apartment building is only 2 floors and consists of 6 apartments in total.

The penthouse consists of an open plan kitchen, dining and living area, 2 bedrooms and 2 bathrooms (1 ensuite).

It has covered parking and storage room.

It is located in a quite residential area with easy access from/to the highway and in close proximity to all amenities.





# Floor plans









# **Additional information**

### **Facilities**

Parking, Covered

#### **Features**

Balcony En suite bathroom Open plan

Roof garden

### **Contact us**