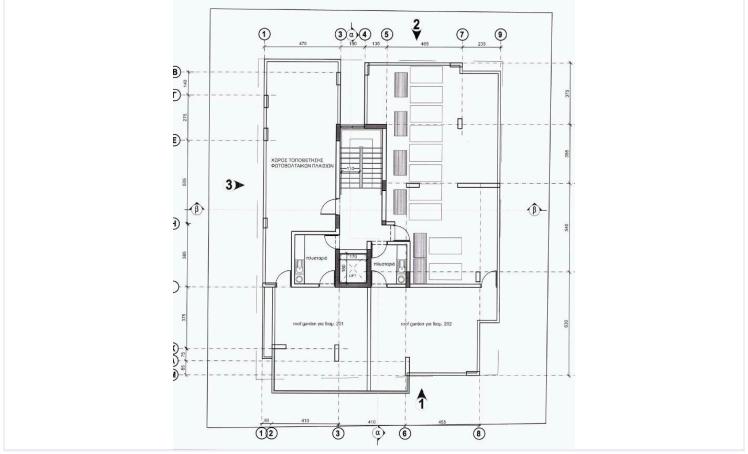

*Bedrooms** 

| <b>=</b> 2     | <b>№</b> 2                   | [] 82 m <sup>2</sup>                          |                      |
|----------------|------------------------------|-----------------------------------------------|----------------------|
| Type<br>Status | Apartment Under construction | Year of construction Energy efficiency rating | 2025<br><i>,</i> ■ A |

Covered

**Bathrooms** 

## **Description**

The apartment building is only 2 floors and consists of 6 apartments in total.

The penthouse consists of an open plan kitchen, dining and living area, 2 bedrooms and 2 bathrooms (1 ensuite).

It has covered parking and storage room.

It is located in a quite residential area with easy access from/to the highway and in close proximity to all amenities.





# Floor plans









# **Additional information**

### **Facilities**

Parking, Covered

#### **Features**

Balcony En suite bathroom Open plan

Roof garden

### **Contact us**