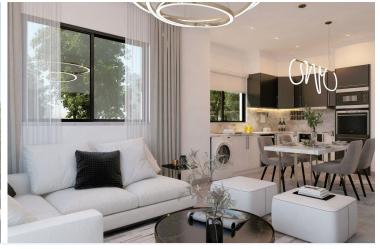

## **Description**

The apartment building is only 2 floors and consists of 6 apartments in total.

The penthouse consists of an open plan kitchen, dining and living area, 2 bedrooms and 2 bathrooms (1 ensuite).

It has covered parking and storage room.

It is located in a quite residential area with easy access from/to the highway and in close proximity to all amenities.