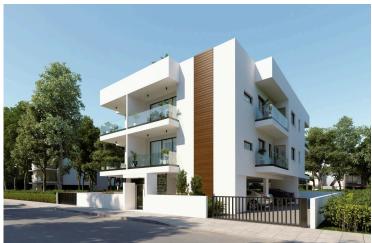

## **Description**

The apartment building is only 2 floors and consists of 6 apartments in total.

The penthouse consists of an open plan kitchen, dining and living area, 2 bedrooms and 2 bathrooms (1 ensuite).

It has covered parking and storage room.

It is located in a quite residential area with easy access from/to the highway and in close proximity to all amenities.