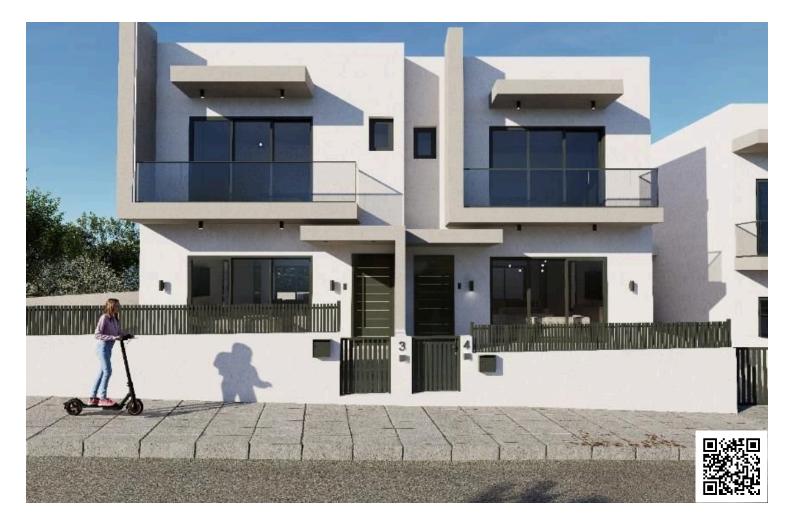

# New Semi-Detached Houses In Episkopi

Episkopi Lemesou, Limassol

€330,000 +vat

#### Description

The houses consist of an open plan kitchen, dining and living area, 3 bedrooms, 2 bathrooms (1 en-suite) and 1 guest w/c.

\*Featured House 2

\*Location on the map is indicative.