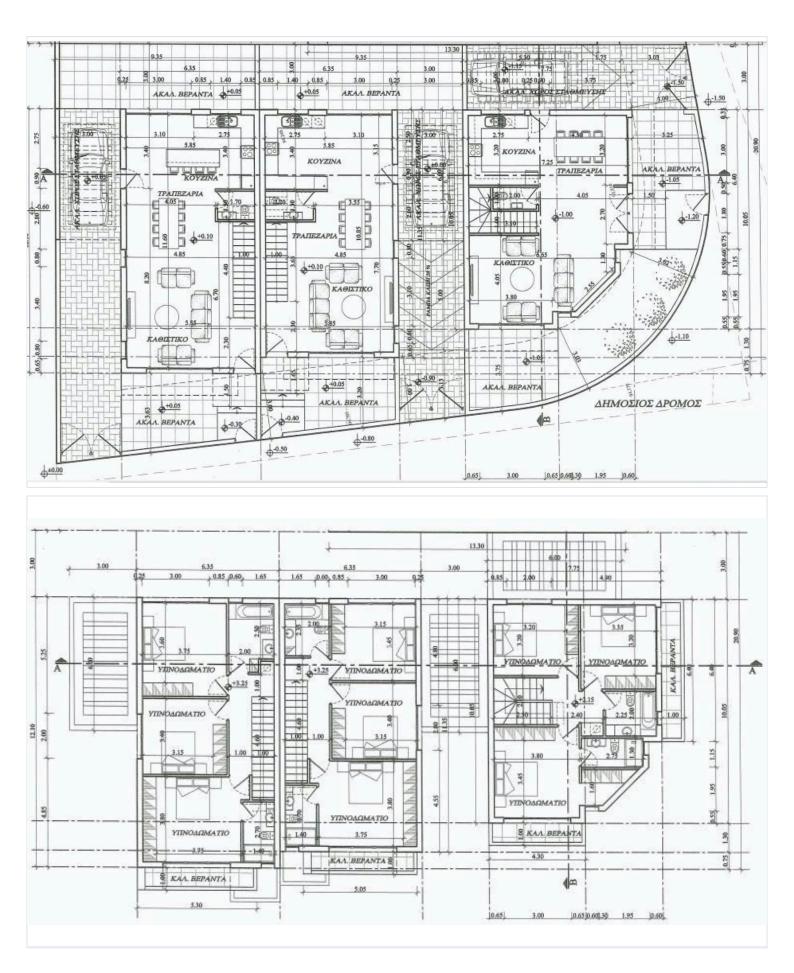

## **Floor plans**

#### Description

The houses consist of an open plan kitchen, dining and living area, 3 bedrooms, 2 bathrooms (1 en-suite) and 1 guest w/c.

\*Featured House 2

\*Location on the map is indicative.