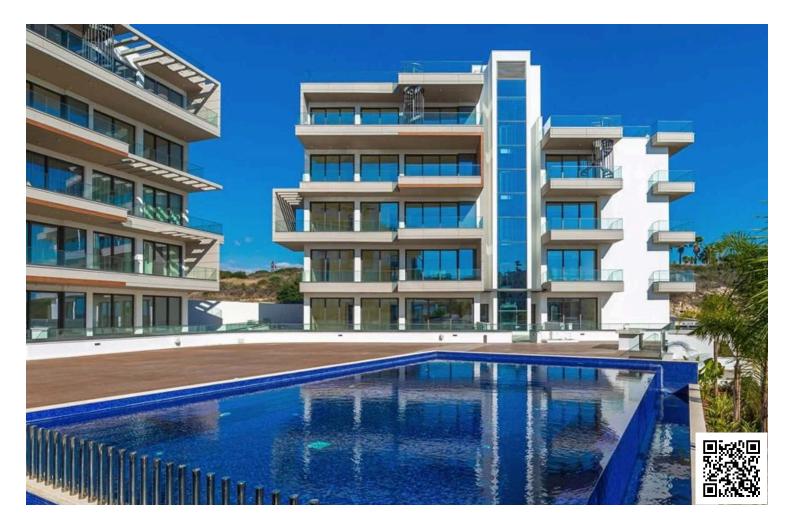

# New Modern Apartment In Kato Polemidia Area

Kato Polemidia, Limassol

€585,000 +VAT

#### Description

This is a place where elegance meets comfort providing a sophisticated home accoutered with those warmly touches and well thought out details.

Each residence welcomes you with open plan high quality kitchen layouts, living and dining areas perfectly designed for food preparation and those intimate moments and bathrooms and toilets are complemented with indulgent sanitary ware.

### **Facilities**

| Aircondition, Provision | Gated complex    | Gym            |
|-------------------------|------------------|----------------|
| Heating, Provision      | Parking, Covered | Pool, Communal |