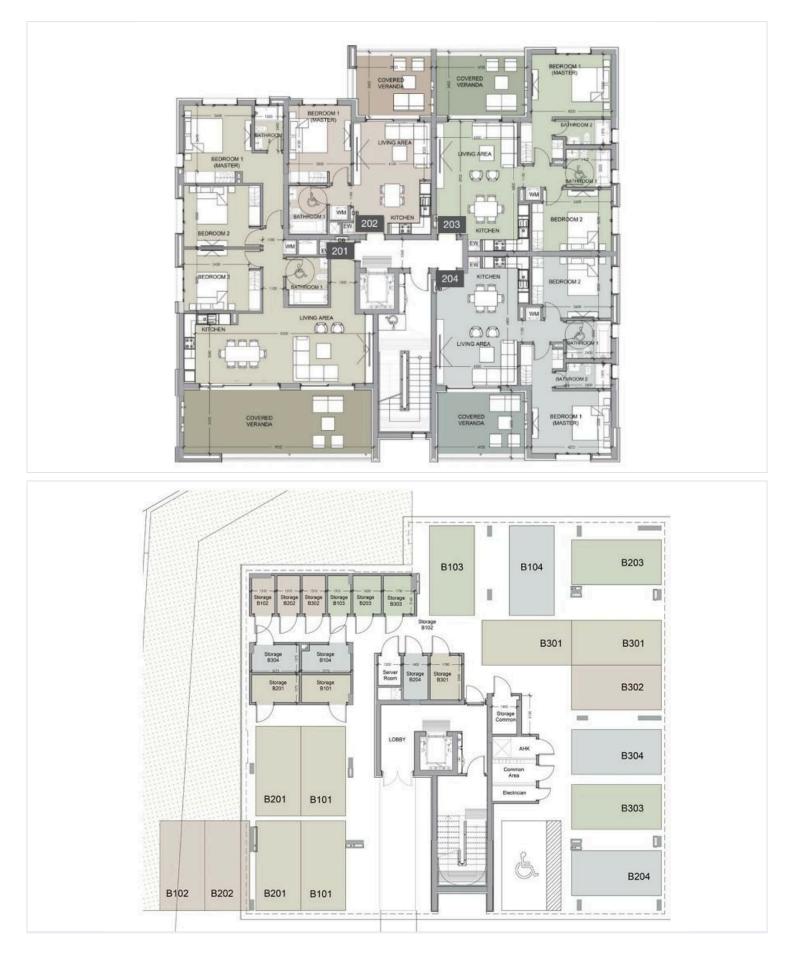

### #7032

# New Modern Apartment In Kato Polemidia Area

Kato Polemidia, Limassol

€585,000 +VAT























### Overview

### **Specifications**



#### Description

This is a place where elegance meets comfort providing a sophisticated home accoutered with those warmly touches and well thought out details.

Each residence welcomes you with open plan high quality kitchen layouts, living and dining areas perfectly designed for food preparation and those intimate moments and bathrooms and toilets are complemented with indulgent sanitary ware.

\*Location on the map is indicative.





### **Floor plans**







## **Additional information**

### **Facilities**

| Aircondition, Provision | Gated complex    | Gym            |
|-------------------------|------------------|----------------|
| Heating, Provision      | Parking, Covered | Pool, Communal |

#### Features

Double glazing

Thermal insulation

#### **Contact us**



Vassilis Papadopoulos (+357) 99662023 info@cyprusdomus.com