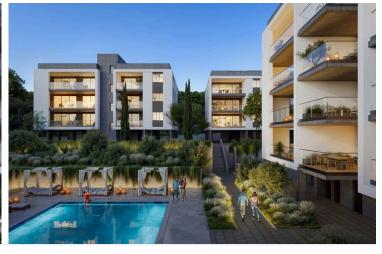

# New Modern Apartment In Kato Polemidia Area

Kato Polemidia, Limassol

€585,000 +VAT

#### Description

This is a place where elegance meets comfort providing a sophisticated home accoutered with those warmly touches and well thought out details.

Each residence welcomes you with open plan high quality kitchen layouts, living and dining areas perfectly designed for food preparation and those intimate moments and bathrooms and toilets are complemented with indulgent sanitary ware.