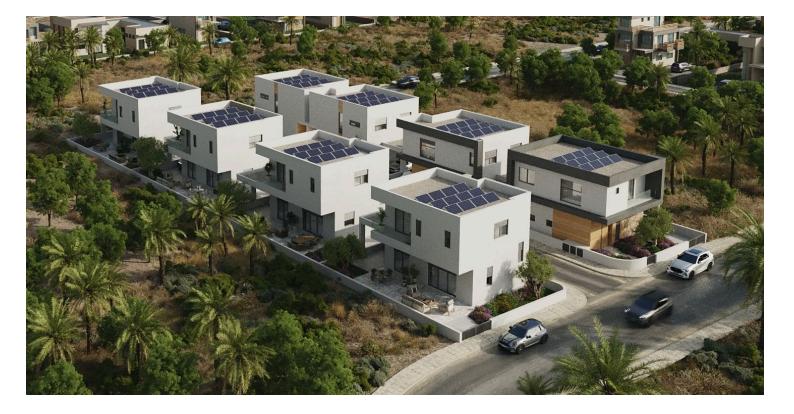

#### Description

This beautiful house, currently under construction, offers the perfect blend of modern design and comfortable living space. With an internal area of 145 m2, this home features three spacious bedrooms and two well-appointed bathrooms, providing ample room for families of all sizes.

With its contemporary layout and focus on quality finishes, this house promises to be a delightful home. The thoughtful design maximizes both space and natural light, ensuring a warm and inviting environment.