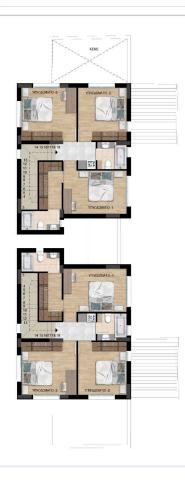

### #7037

# New Semi Detached Houses in Erimi Area.

**Q** Erimi, Limassol

€370,000 +VAT









## Overview

### **Specifications**



#### Description

This beautiful house, currently under construction, offers the perfect blend of modern design and comfortable living space. With an internal area of 145 m2, this home features three spacious bedrooms and two well-appointed bathrooms, providing ample room for families of all sizes.

With its contemporary layout and focus on quality finishes, this house promises to be a delightful home. The thoughtful design maximizes both space and natural light, ensuring a warm and inviting environment.

\*Location on map is indicative.





# **Floor plans**







# Additional information

### Facilities

Storage

#### Features

Garden

Guest WC

Open plan

#### **Contact us**



Katerina Athini