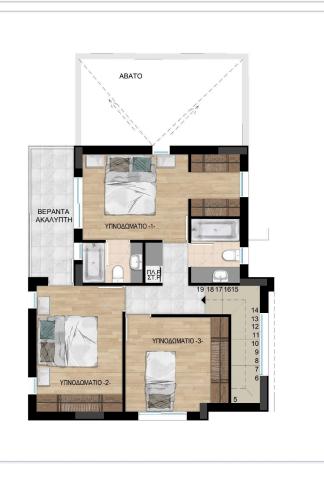

| [] 130 m <sup>2</sup> |
|---------|------------|--------|-----------------------|
| Type    | House      | Plot   | 197 m <sup>2</sup>    |
| Toilets | 1          | Status | Under construction    |

Covered

**Bathrooms** 

## **Description**

This beautiful house, currently under construction, offers the perfect blend of modern design and comfortable living space. With an internal area of 130 m2, this home features three spacious bedrooms and two well-appointed bathrooms, providing ample room for families of all sizes.

With its contemporary layout and focus on quality finishes, this house promises to be a delightful home. The thoughtful design maximizes both space and natural light, ensuring a warm and inviting environment.

\*Location on map is indicative.





## Floor plans









# Additional information

#### **Facilities**

Storage

#### **Features**

Garden Guest WC Open plan

## **Contact us**