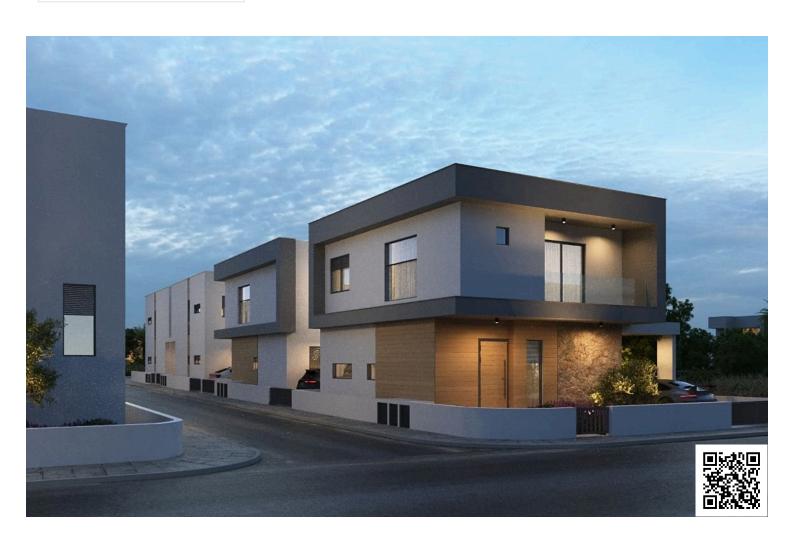

# New Detached Houses in Erimi Area.

Perimi, Limassol

€390,000 +VAT

## **Description**

This beautiful house, currently under construction, offers the perfect blend of modern design and comfortable living space. With an internal area of 130 m2, this home features three spacious bedrooms and two well-appointed bathrooms, providing ample room for families of all sizes.

With its contemporary layout and focus on quality finishes, this house promises to be a delightful home. The thoughtful design maximizes both space and natural light, ensuring a warm and inviting environment.