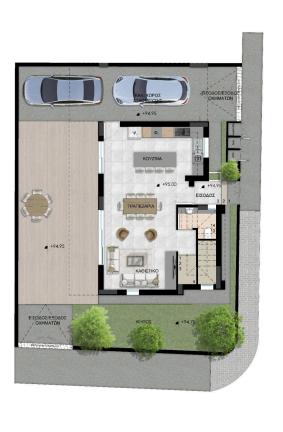

| [] 130 m <sup>2</sup> |
|---------|------------|--------|-----------------------|
| Type    | House      | Plot   | 197 m <sup>2</sup>    |
| Toilets | 1          | Status | Under construction    |

Covered

**Bathrooms** 

## **Description**

This beautiful house, currently under construction, offers the perfect blend of modern design and comfortable living space. With an internal area of 130 m2, this home features three spacious bedrooms and two well-appointed bathrooms, providing ample room for families of all sizes.

With its contemporary layout and focus on quality finishes, this house promises to be a delightful home. The thoughtful design maximizes both space and natural light, ensuring a warm and inviting environment.

\*Location on map is indicative.





## Floor plans









# Additional information

#### **Facilities**

Storage

#### **Features**

Garden Guest WC Open plan

## **Contact us**