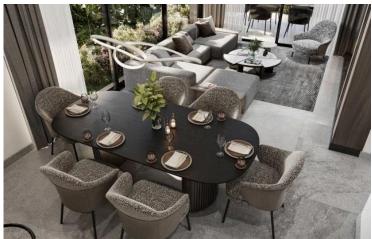

### **Description**

With a generous internal space of 80 m2, this stylish unit features two well-sized bedrooms and two contemporary bathrooms, ideal for families or those looking for a comfortable retreat.

Situated on the first floor of a three-story building, this apartment is designed to maximize natural light and provide a welcoming atmosphere.

You will find a variety of local shops, cafes, and restaurants in close distance, making everyday living convenient and enjoyable.