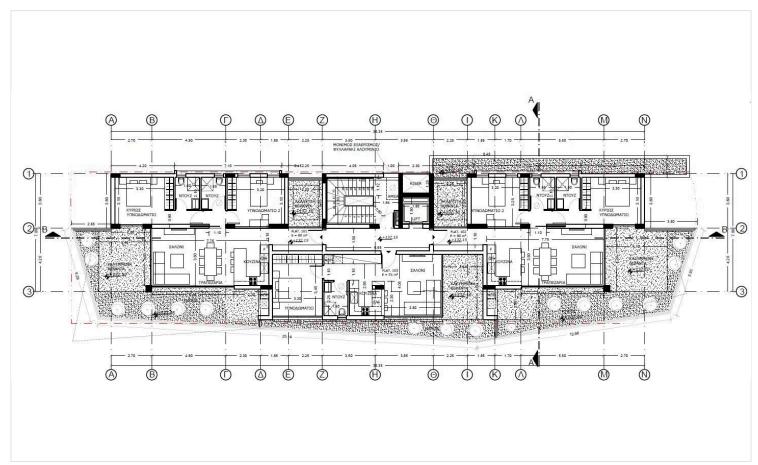

## Floor plans

Situated on the first floor of a three-story building, this apartment is designed to maximize natural light and provide a welcoming atmosphere.

You will find a variety of local shops, cafes, and restaurants in close distance, making everyday living convenient and enjoyable.

### **Description**

With a generous internal space of 80 m2, this stylish unit features two well-sized bedrooms and two contemporary bathrooms, ideal for families or those looking for a comfortable retreat.