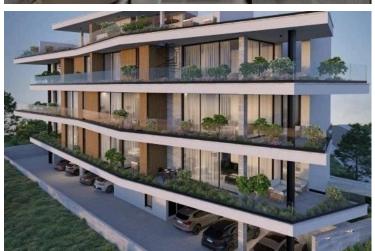

# New Apartments For Sale in Germasogeia Area.

• Germasogeia, Limassol

€500,000 +vat

#### Description

With a generous internal space of 80 m2, this stylish unit features two well-sized bedrooms and two contemporary bathrooms, ideal for families or those looking for a comfortable retreat.

Situated on the second floor of a three-story building, this apartment is designed to maximize natural light and provide a welcoming atmosphere.

You will find a variety of local shops, cafes, and restaurants in close distance, making everyday living convenient and enjoyable.