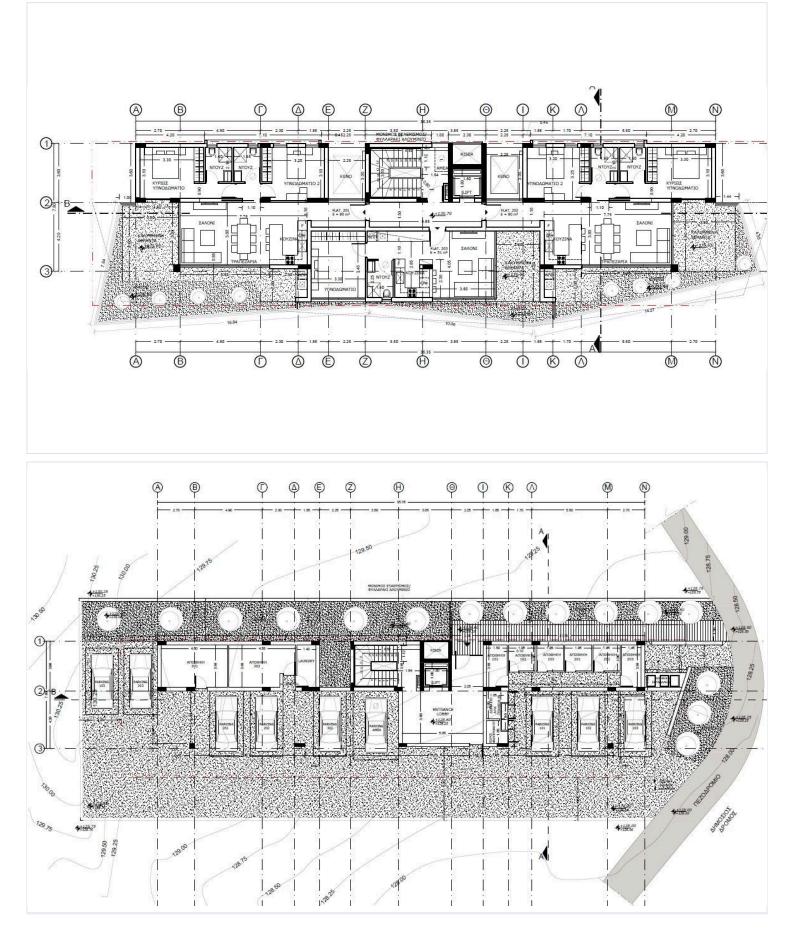

vered |          |
|----------|-----------|--------|---------|----------|
| Туре     | Apartment | Status |         | Off plan |

#### Description

With a generous internal space of 80 m2, this stylish unit features two well-sized bedrooms and two contemporary bathrooms, ideal for families or those looking for a comfortable retreat.

Situated on the second floor of a three-story building, this apartment is designed to maximize natural light and provide a welcoming atmosphere.

You will find a variety of local shops, cafes, and restaurants in close distance, making everyday living convenient and enjoyable.

Additionally, the close proximity to the highway ensures easy access to nearby attractions and cities, enhancing your lifestyle.

\*Location on map is indicative





# **Floor plans**







# Additional information

## Facilities

| Heating, Central       | Parking, Covered          | Solar water heater |
|------------------------|---------------------------|--------------------|
| Storage                |                           |                    |
|                        |                           |                    |
| Features               |                           |                    |
| Easy access to highway | Easy access to main roads | Fitted wardrobes   |
| Lasy decess to highway |                           |                    |
| High ceilings          | Near amenities            |                    |

#### **Contact us**



Katerina Athini katerina@cyprusdomus.com