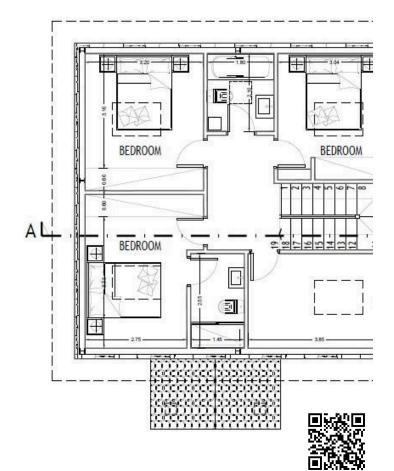

#### **Specifications**

| Bedrooms | Bathrooms          |           | Covered |          |
|----------|--------------------|-----------|---------|----------|
| Type     | House              | Status    |         | Off plan |
| Plot     | 375 m <sup>2</sup> | Structure |         | Stone    |

#### Description

This is a stunning house in Souni, offering a modern living experience with an impressive internal space of 140 m2. Designed with comfort and style in mind, this home features four spacious bedrooms, perfect for families or those wanting extra room for guests. With two well-appointed bathrooms, convenience is prioritized for everyday living.

The house is completely stone built and will have red roof tiles. -Option for a swimming pool at extra cost.

\*Location on map is indicative