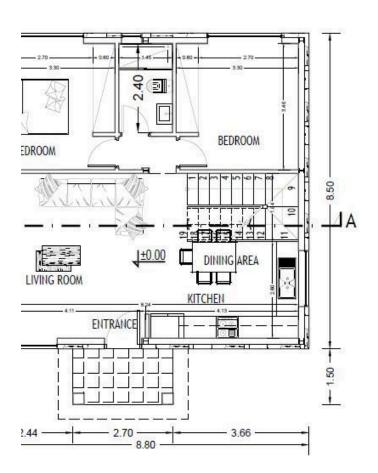

#### **Specifications**

| Bedrooms | Bathrooms          |           | Covered |          |
|----------|--------------------|-----------|---------|----------|
| Type     | House              | Status    |         | Off plan |
| Plot     | 375 m <sup>2</sup> | Structure |         | Stone    |

#### Description

This is a stunning house in Souni, offering a modern living experience with an impressive internal space of 140 m2. Designed with comfort and style in mind, this home features four spacious bedrooms, perfect for families or those wanting extra room for guests. With two well-appointed bathrooms, convenience is prioritized for everyday living.

The house is completely stone built and will have red roof tiles. -Option for a swimming pool at extra cost.

\*Location on map is indicative