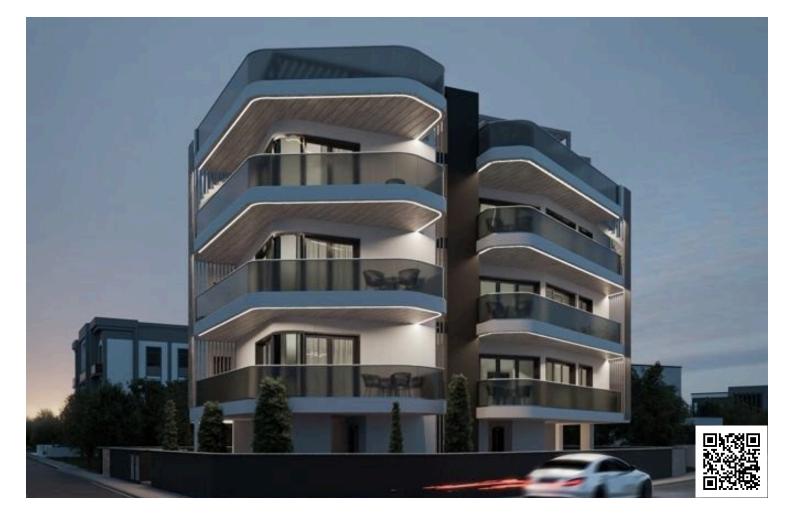

# New Apartment with Roof Garden For Sale in Petrou & Pavlou

Petrou Kai Pavlou, Limassol

€370,000 +VAT

#### Description

This exciting new penthouse apartment is currently offers a modern living experience in the sought-after area of Petrou & Pavlou. With a spacious internal area of 83 m2, this two-bedroom, two-bathroom residence is designed to provide both comfort and style.

You'll find shops, cafes, and parks just a short walk away, making it an ideal location for both relaxation and recreation.

With an impressive energy efficiency rating of A, this penthouse not only offers stylish living but is also an environmentally conscious choice.