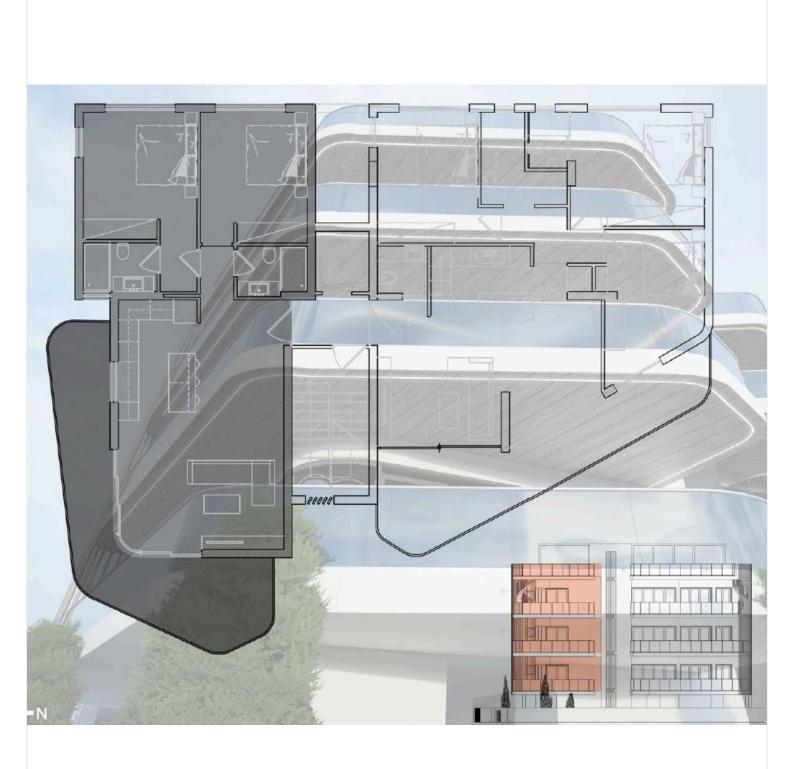

-------------------------|--------------------|
| Type     | Apartment | Status                   | Under construction |
| Toilets  | 1         | Energy efficiency rating |                    |

#### Description

This exciting new penthouse apartment is currently offers a modern living experience in the sought-after area of Petrou & Pavlou. With a spacious internal area of 83 m2, this two-bedroom, two-bathroom residence is designed to provide both comfort and style.

You'll find shops, cafes, and parks just a short walk away, making it an ideal location for both relaxation and recreation.

With an impressive energy efficiency rating of A, this penthouse not only offers stylish living but is also an environmentally conscious choice.

\*Location on map is indicative.





# **Floor plans**





# **Additional information**

### **Facilities**

| Aircondition, Provision   | Elevator           | Heating, Provision |
|---------------------------|--------------------|--------------------|
| Solar photovoltaic panels | Solar water heater | Storage            |
| Features                  |                    |                    |
| Near amenities            | Roof garden        | Sound insulation   |

Thermal insulation

#### **Contact us**



**Katerina Athini** katerina@cyprusdomus.com