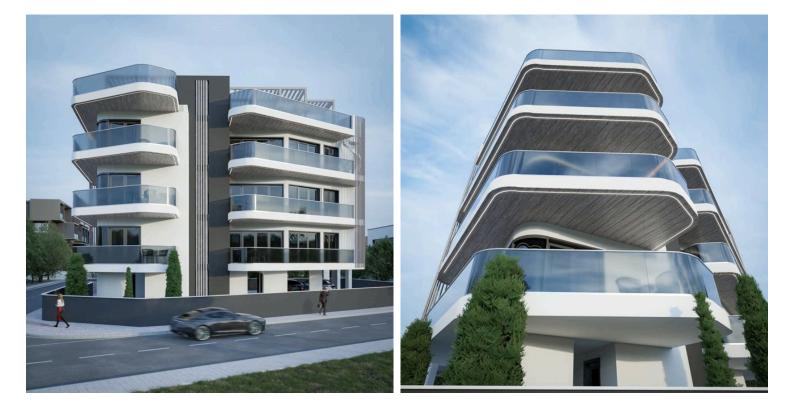

# New Apartment with Roof Garden For Sale in Petrou & Pavlou

Petrou Kai Pavlou, Limassol

€370,000 +VAT

#### Description

This exciting new penthouse apartment is currently offers a modern living experience in the sought-after area of Petrou & Pavlou. With a spacious internal area of 83 m2, this two-bedroom, two-bathroom residence is designed to provide both comfort and style.

You'll find shops, cafes, and parks just a short walk away, making it an ideal location for both relaxation and recreation.

With an impressive energy efficiency rating of A, this penthouse not only offers stylish living but is also an environmentally conscious choice.