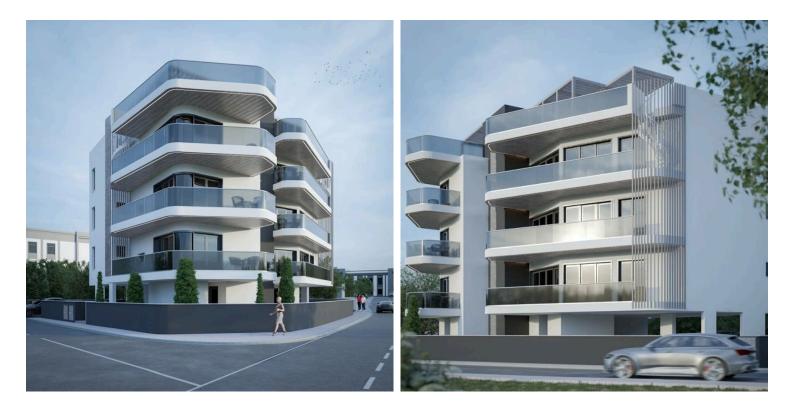

# New Apartment with Roof Garden For Sale in Petrou & Pavlou

Petrou Kai Pavlou, Limassol

€370,000 +VAT

#### Description

This exciting new penthouse apartment is currently offers a modern living experience in the sought-after area of Petrou & Pavlou. With a spacious internal area of 83 m2, this two-bedroom, two-bathroom residence is designed to provide both comfort and style.

You'll find shops, cafes, and parks just a short walk away, making it an ideal location for both relaxation and recreation.

With an impressive energy efficiency rating of A, this penthouse not only offers stylish living but is also an environmentally conscious choice.