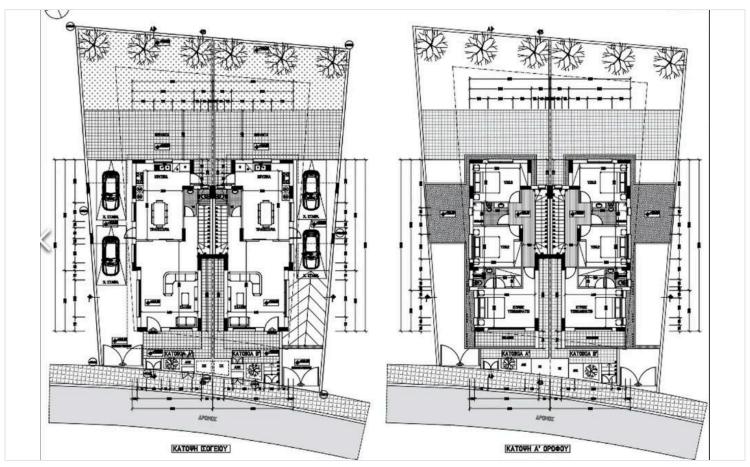

## **Overview**

## **Specifications**

**Bedrooms** 

| [] 175 m <sup>2</sup> |        | <b> </b> ₹ 2 | 3       |
|-----------------------|--------|--------------|---------|
| 280 m <sup>2</sup>    | Plot   | House        | Туре    |
| Under construction    | Status | 1            | Toilets |

Covered

**Bathrooms** 

### **Description**

This spacious home covers an internal area of  $175 \text{ m}^2$  and features three well-designed bedrooms two bathrooms, and one guest w/c.

Residents enjoy easy access to local parks, schools, and shopping centers, making it an ideal location for both young families and professionals. The area boasts convenient transport links, ensuring that you are never far from the bustling city life.

\*Location on map is indicative





## Floor plans









## **Additional information**

#### **Facilities**

Parking, Covered Solar water heater

**Features** 

Barbeque Garden Quiet area

Roof garden

#### **Contact us**