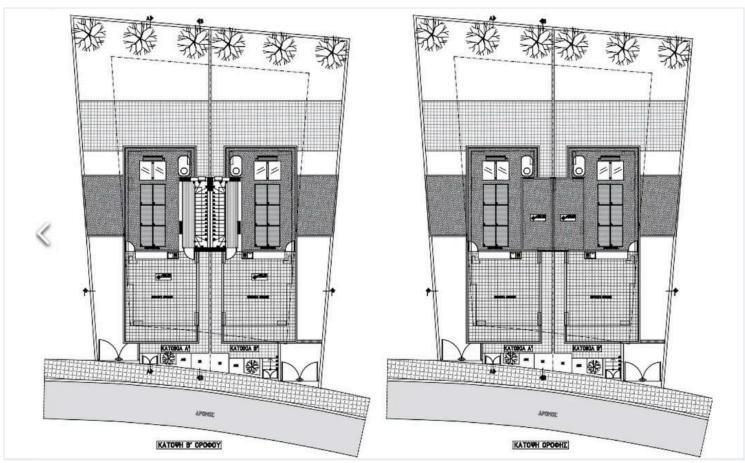

## **Overview**

## **Specifications**

**Bedrooms** 

| [] 175 m <sup>2</sup> |        | <b> </b> ₹ 2 | 3       |
|-----------------------|--------|--------------|---------|
| 280 m <sup>2</sup>    | Plot   | House        | Туре    |
| Under construction    | Status | 1            | Toilets |

Covered

**Bathrooms** 

### **Description**

This spacious home covers an internal area of  $175 \text{ m}^2$  and features three well-designed bedrooms two bathrooms, and one guest w/c.

Residents enjoy easy access to local parks, schools, and shopping centers, making it an ideal location for both young families and professionals. The area boasts convenient transport links, ensuring that you are never far from the bustling city life.

\*Location on map is indicative





## Floor plans









## **Additional information**

#### **Facilities**

Parking, Covered Solar water heater

**Features** 

Barbeque Garden Quiet area

Roof garden

#### **Contact us**