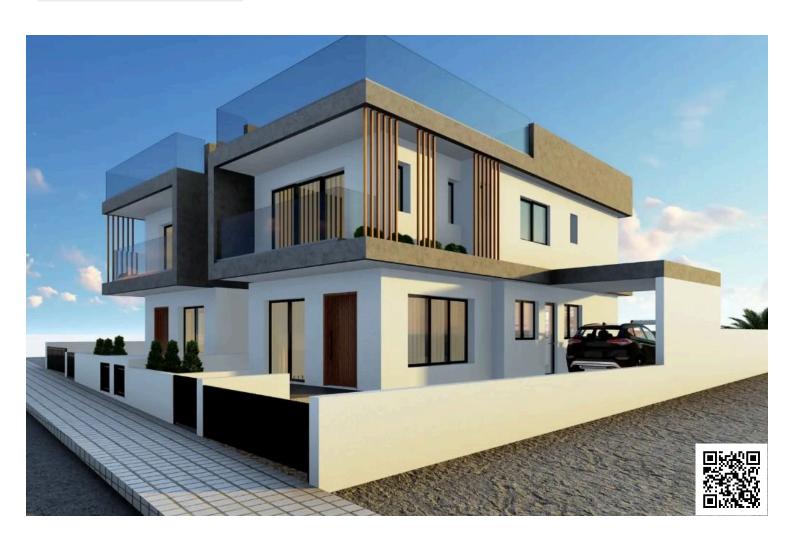

# New Semi Detatched House For Sale

Pano Polemidia, Limassol

€470,000 +VAT

### **Description**

This spacious home covers an internal area of  $175 \text{ m}^2$  and features three well-designed bedrooms two bathrooms, and one guest w/c.

Residents enjoy easy access to local parks, schools, and shopping centers, making it an ideal location for both young families and professionals. The area boasts convenient transport links, ensuring that you are never far from the bustling city life.