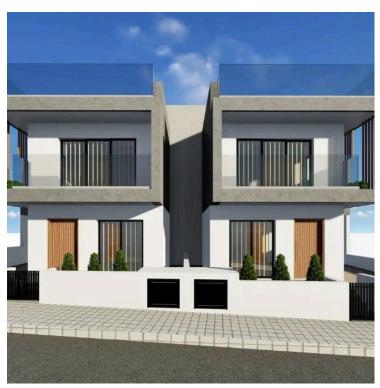

# New Semi Detatched House For Sale

Pano Polemidia, Limassol

€470,000 +VAT

### **Description**

This spacious home covers an internal area of  $175 \text{ m}^2$  and features three well-designed bedrooms two bathrooms, and one guest w/c.

Residents enjoy easy access to local parks, schools, and shopping centers, making it an ideal location for both young families and professionals. The area boasts convenient transport links, ensuring that you are never far from the bustling city life.