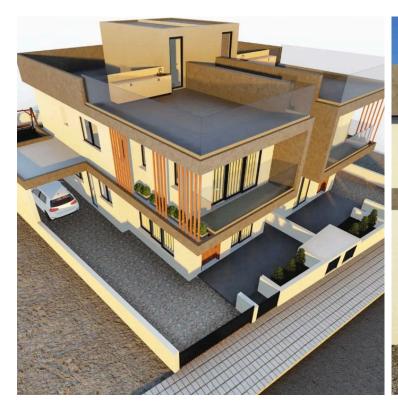

# New Semi Detatched House For Sale

Pano Polemidia, Limassol

€470,000 +VAT

### **Description**

This spacious home covers an internal area of  $175 \text{ m}^2$  and features three well-designed bedrooms two bathrooms, and one guest w/c.

Residents enjoy easy access to local parks, schools, and shopping centers, making it an ideal location for both young families and professionals. The area boasts convenient transport links, ensuring that you are never far from the bustling city life.