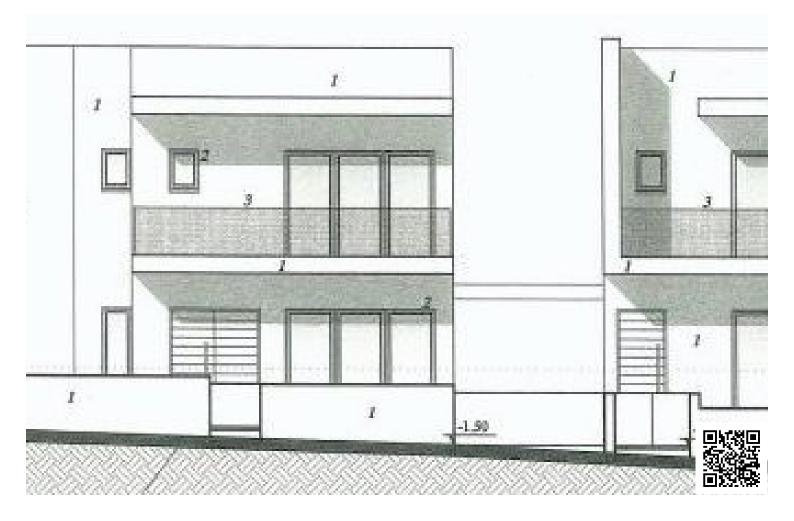

#### Description

The houses consist of an open plan kitchen, dining and living area, 3 bedrooms, 2 bathrooms (1 en-suite) and 1 guest w/c.

\*Featured House 3

\*Location on the map is indicative.