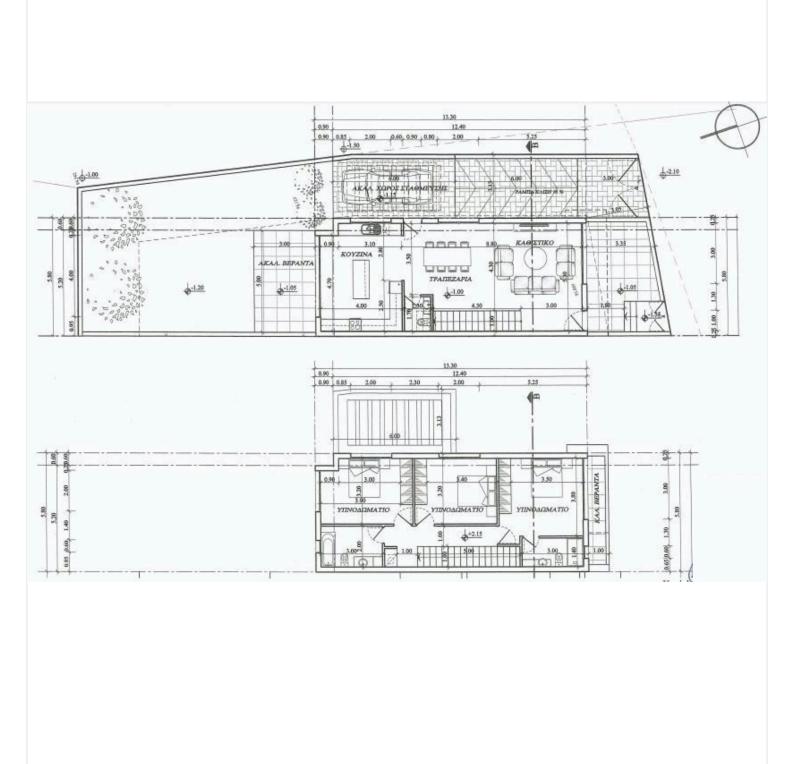

## **Floor plans**

#### Description

The houses consist of an open plan kitchen, dining and living area, 3 bedrooms, 2 bathrooms (1 en-suite) and 1 guest w/c.

\*Featured House 3

\*Location on the map is indicative.