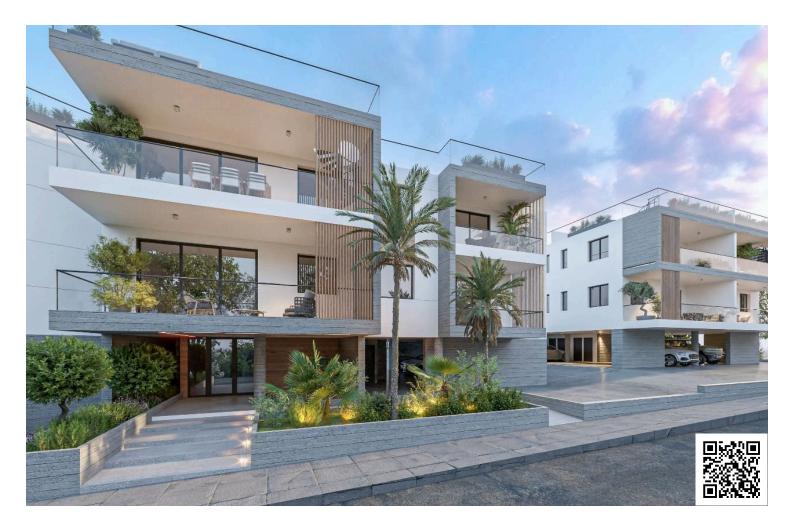

### Description

With a generous internal space of 77.8  $m^2$ , this apartment features two spacious bedrooms, one modern bathroom and one guest w/c, designed to offer comfort and convenience.

The area boasts beautiful landscapes, including nearby hills and scenic views, providing a peaceful retreat while still being close to urban conveniences. Residents enjoy easy access to essential amenities such as shops, cafes, and schools, ensuring that daily needs are met with ease.