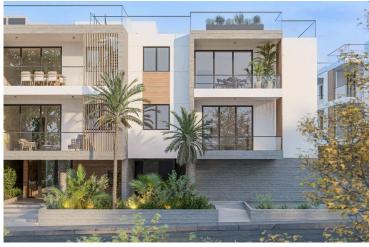

### Description

With a generous internal space of 77.8  $m^2$ , this apartment features two spacious bedrooms, one modern bathroom and one guest w/c, designed to offer comfort and convenience.

The area boasts beautiful landscapes, including nearby hills and scenic views, providing a peaceful retreat while still being close to urban conveniences. Residents enjoy easy access to essential amenities such as shops, cafes, and schools, ensuring that daily needs are met with ease.