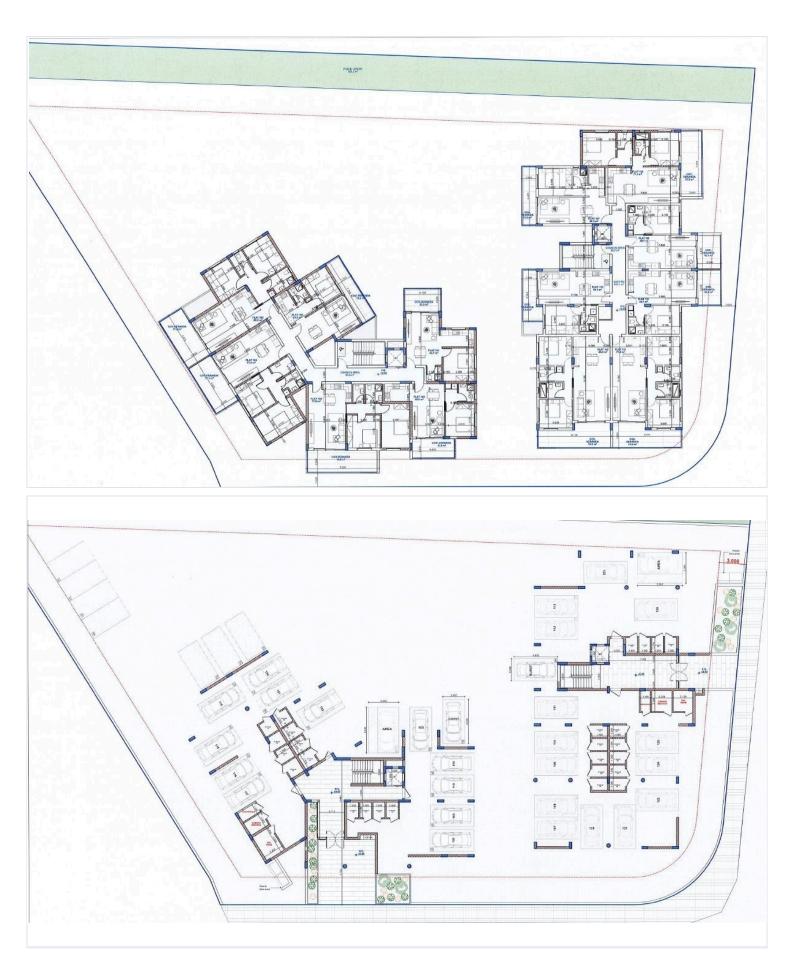

### #7109

# New Apartment For Sale in Erimi Area

• Erimi, Limassol

€210,000 +VAT























### Overview

### **Specifications**



### Description

With a generous internal space of 77.8  $m^2$ , this apartment features two spacious bedrooms, one modern bathroom and one guest w/c, designed to offer comfort and convenience.

The area boasts beautiful landscapes, including nearby hills and scenic views, providing a peaceful retreat while still being close to urban conveniences. Residents enjoy easy access to essential amenities such as shops, cafes, and schools, ensuring that daily needs are met with ease.

\*Location on map is indicative.





### **Floor plans**







## **Additional information**

### Facilities

Parking, Covered Solar water heater Storage

#### Features

Guest WC

Near amenities

Open plan

#### **Contact us**



#### Katerina Athini katerina@cyprusdomus.com