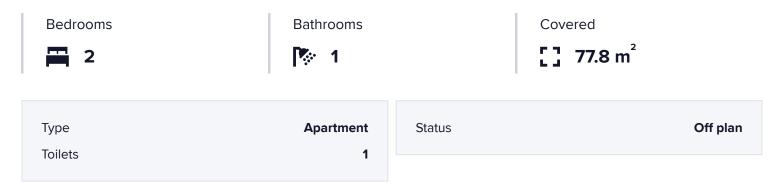

### **Specifications**

### Description

With a generous internal space of 77.8  $m^2$ , this apartment features two spacious bedrooms, one modern bathroom and one guest w/c, designed to offer comfort and convenience.

The area boasts beautiful landscapes, including nearby hills and scenic views, providing a peaceful retreat while still being close to urban conveniences. Residents enjoy easy access to essential amenities such as shops, cafes, and schools, ensuring that daily needs are met with ease.