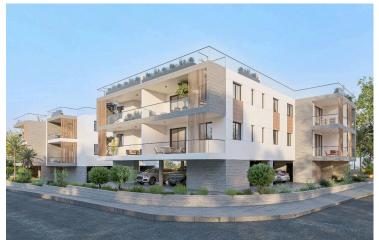

# New Apartment For Sale in Erimi Area

• Erimi, Limassol

€210,000 +VAT

### Description

With a generous internal space of 77.8  $m^2$ , this apartment features two spacious bedrooms, one modern bathroom and one guest w/c, designed to offer comfort and convenience.

The area boasts beautiful landscapes, including nearby hills and scenic views, providing a peaceful retreat while still being close to urban conveniences. Residents enjoy easy access to essential amenities such as shops, cafes, and schools, ensuring that daily needs are met with ease.