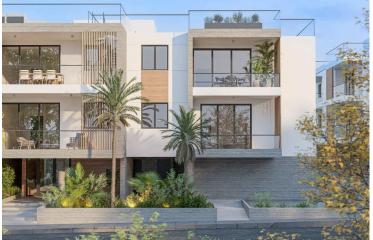

# New Penthouses For Sale in Erimi Area

**Q** Erimi, Limassol

€160,000 +vat

alkadas hadas

I

#### Description

This inviting residence features an internal space of 50.3 square meters and encompasses one bedroom and one bathroom, making it ideal for singles or couples seeking a modern lifestyle.

The area boasts beautiful landscapes, including nearby hills and scenic views, providing a peaceful retreat while still being close to urban conveniences. Residents enjoy easy access to essential amenities such as shops, cafes, and schools, ensuring that daily needs are met with ease.