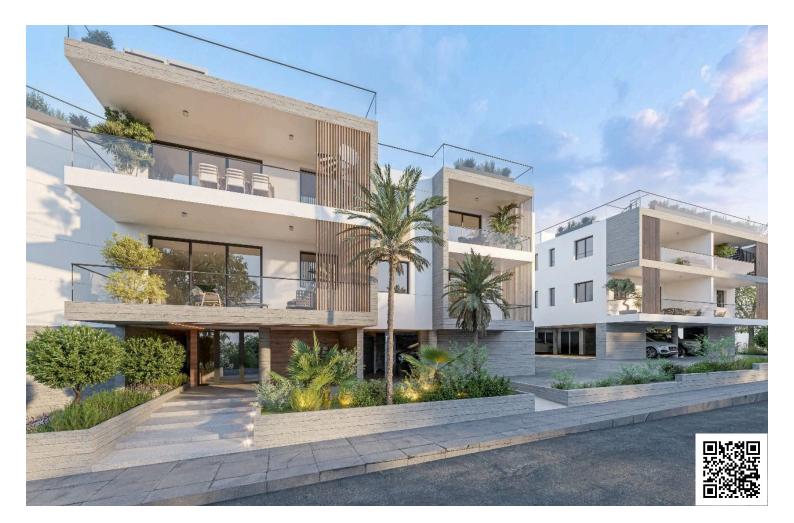

# New Penthouses For Sale in Erimi Area

**Q** Erimi, Limassol

€160,000 +vat

alkadas hadas

I

#### Description

This inviting residence features an internal space of 50.3 square meters and encompasses one bedroom and one bathroom, making it ideal for singles or couples seeking a modern lifestyle.

The area boasts beautiful landscapes, including nearby hills and scenic views, providing a peaceful retreat while still being close to urban conveniences. Residents enjoy easy access to essential amenities such as shops, cafes, and schools, ensuring that daily needs are met with ease.