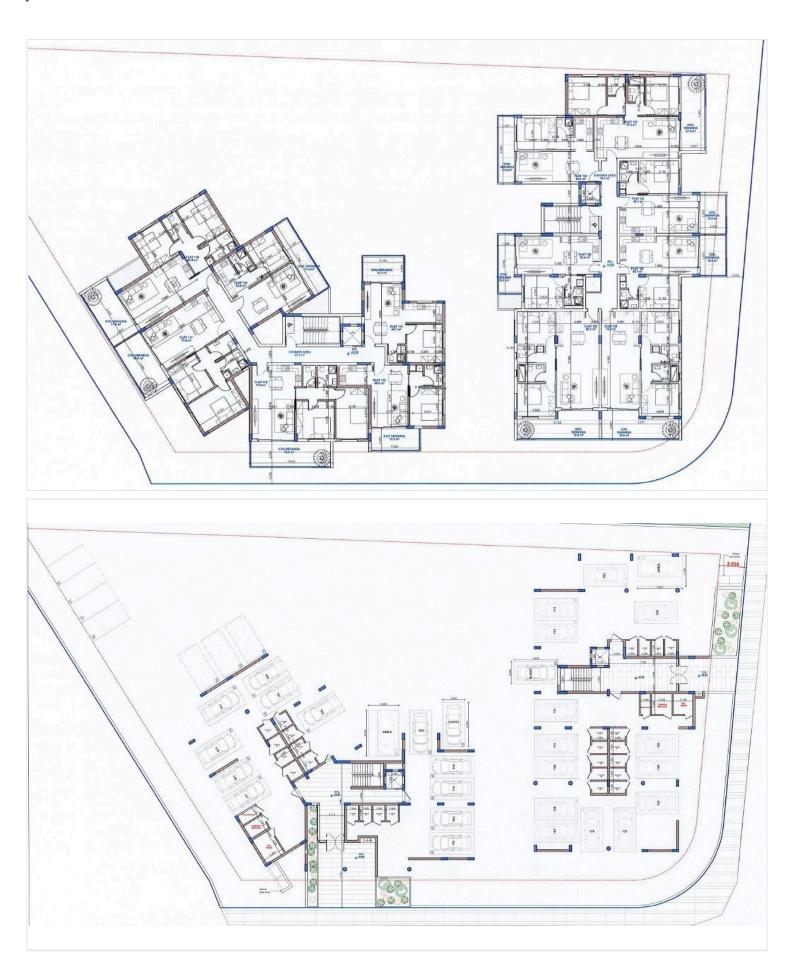

+vat







alkadas hadas

I















### Overview

#### **Specifications**

| Bedrooms | Bathrooms |        | Covered |          |
|----------|-----------|--------|---------|----------|
| Туре     | Apartment | Status |         | Off plan |

#### Description

This inviting residence features an internal space of 50.3 square meters and encompasses one bedroom and one bathroom, making it ideal for singles or couples seeking a modern lifestyle.

The area boasts beautiful landscapes, including nearby hills and scenic views, providing a peaceful retreat while still being close to urban conveniences. Residents enjoy easy access to essential amenities such as shops, cafes, and schools, ensuring that daily needs are met with ease.

\*Location on map is indicative.





### **Floor plans**







## Additional information

#### **Facilities**

| Aircondition, Provision | Parking, Covered         | Solar water heater |
|-------------------------|--------------------------|--------------------|
| Storage                 |                          |                    |
|                         |                          |                    |
| Features                |                          |                    |
|                         |                          |                    |
| Ceramic tiles           | Laminate flooring        | Near amenities     |
| Open plan               | Pressurized water system |                    |

#### **Contact us**



Katerina Athini

katerina@cyprusdomus.com