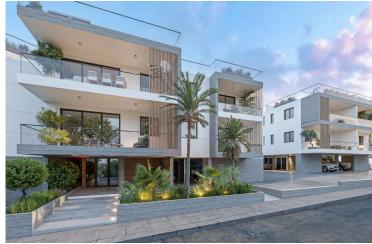

# New Penthouses For Sale in Erimi Area

**Q** Erimi, Limassol

€160,000 +vat

alkadas hadas

I

#### Description

This inviting residence features an internal space of 50.3 square meters and encompasses one bedroom and one bathroom, making it ideal for singles or couples seeking a modern lifestyle.

The area boasts beautiful landscapes, including nearby hills and scenic views, providing a peaceful retreat while still being close to urban conveniences. Residents enjoy easy access to essential amenities such as shops, cafes, and schools, ensuring that daily needs are met with ease.