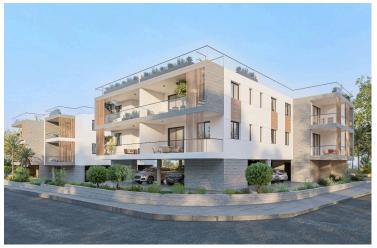

# New Penthouses For Sale in Erimi Area

**Q** Erimi, Limassol

€160,000 +vat

alkadas hadas

I

#### Description

This inviting residence features an internal space of 50.3 square meters and encompasses one bedroom and one bathroom, making it ideal for singles or couples seeking a modern lifestyle.

The area boasts beautiful landscapes, including nearby hills and scenic views, providing a peaceful retreat while still being close to urban conveniences. Residents enjoy easy access to essential amenities such as shops, cafes, and schools, ensuring that daily needs are met with ease.