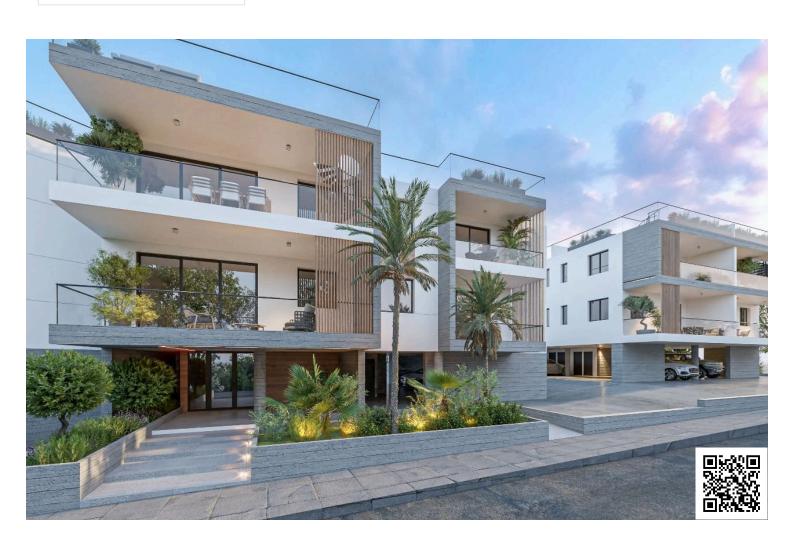

# New Penthouses with Roof Garden For Sale in Erimi Area

Erimi, Limassol

€250,000 +VAT

### **Description**

With a generous internal space of 77.6 m<sup>2</sup>, this apartment features two spacious bedrooms, one modern bathroom and one guest w/c, designed to offer comfort and convenience.

The area boasts beautiful landscapes, including nearby hills and scenic views, providing a peaceful retreat while still being close to urban conveniences. Residents enjoy easy access to essential amenities such as shops, cafes, and schools, ensuring that daily needs are met with ease.