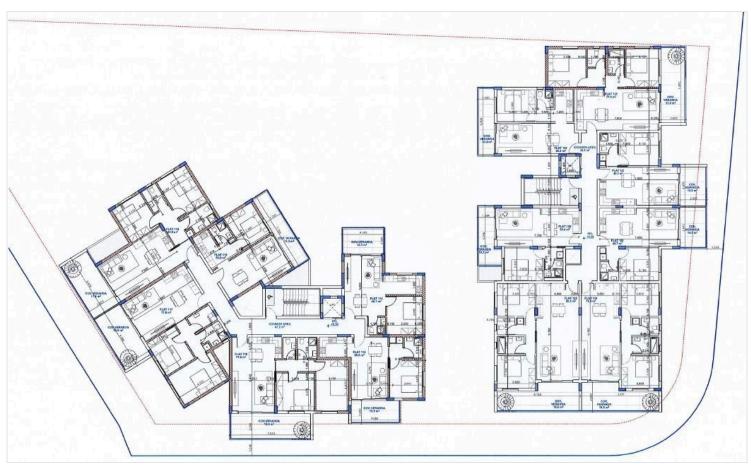

| Covered                |
|---|----------|--------------|------------------------|
|   | 2        | <b> </b> ₹ 1 | [] 77.6 m <sup>2</sup> |
|   |          |              |                        |

Dathrooms

Type Apartment Status Off plan

Covered

### **Description**

With a generous internal space of 77.6 m<sup>2</sup>, this apartment features two spacious bedrooms, one modern bathroom and one guest w/c, designed to offer comfort and convenience.

The area boasts beautiful landscapes, including nearby hills and scenic views, providing a peaceful retreat while still being close to urban conveniences. Residents enjoy easy access to essential amenities such as shops, cafes, and schools, ensuring that daily needs are met with ease.

\*Location on map is indicative.





## Floor plans









## **Additional information**

#### **Facilities**

Parking, Covered Solar water heater Storage

**Features** 

Near amenities Open plan Roof garden

#### **Contact us**