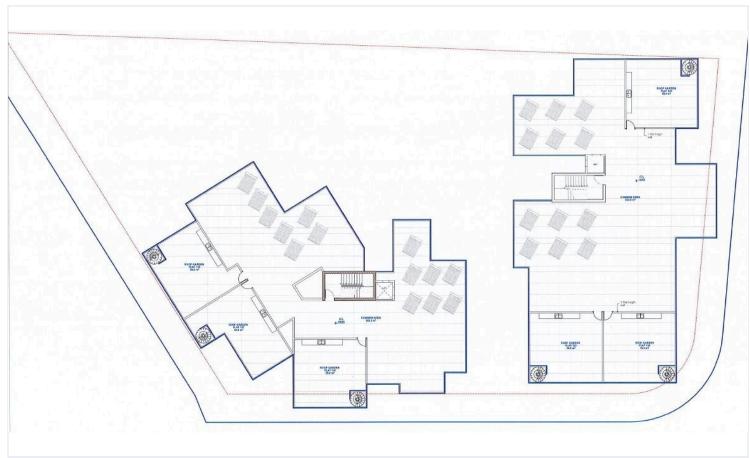

| Covered                |
|---|----------|--------------|------------------------|
|   | 2        | <b> </b> ₹ 1 | [] 77.6 m <sup>2</sup> |
|   |          |              |                        |

Dathrooms

Type Apartment Status Off plan

Covered

### **Description**

With a generous internal space of 77.6 m<sup>2</sup>, this apartment features two spacious bedrooms, one modern bathroom and one guest w/c, designed to offer comfort and convenience.

The area boasts beautiful landscapes, including nearby hills and scenic views, providing a peaceful retreat while still being close to urban conveniences. Residents enjoy easy access to essential amenities such as shops, cafes, and schools, ensuring that daily needs are met with ease.

\*Location on map is indicative.





## Floor plans









## **Additional information**

#### **Facilities**

Parking, Covered Solar water heater Storage

**Features** 

Near amenities Open plan Roof garden

#### **Contact us**