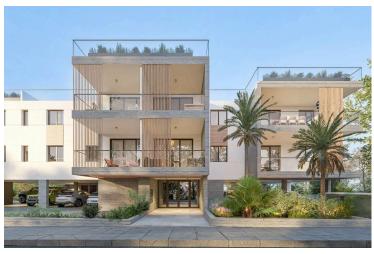

# New Penthouses with Roof Garden For Sale in Erimi Area

Erimi, Limassol

€250,000 +VAT

### **Description**

With a generous internal space of 77.6 m<sup>2</sup>, this apartment features two spacious bedrooms, one modern bathroom and one guest w/c, designed to offer comfort and convenience.

The area boasts beautiful landscapes, including nearby hills and scenic views, providing a peaceful retreat while still being close to urban conveniences. Residents enjoy easy access to essential amenities such as shops, cafes, and schools, ensuring that daily needs are met with ease.