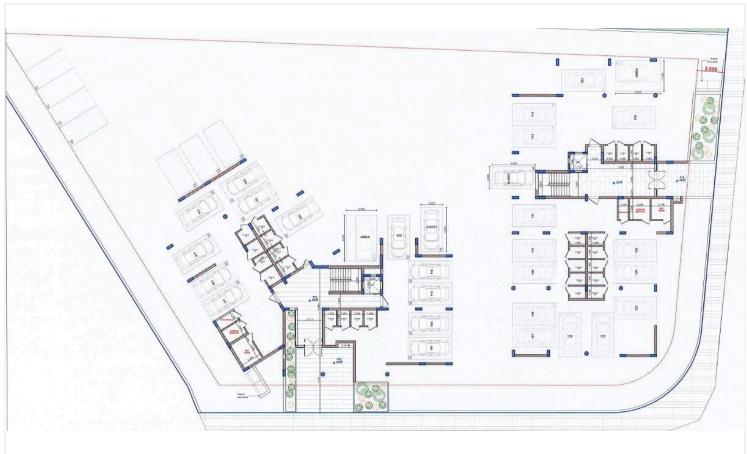

---|----------|
| <b>=</b> 2      | <b> ™</b> 1 |        | [] 80.3 m <sup>2</sup> |          |
| Type<br>Toilets | Apartment 1 | Status |                        | Off plan |
| Tollets         | ı           |        |                        |          |

## **Description**

With a generous internal space of 80.3 m<sup>2</sup>, this apartment features two spacious bedrooms, one modern bathroom and one guest w/c, designed to offer comfort and convenience.

The area boasts beautiful landscapes, including nearby hills and scenic views, providing a peaceful retreat while still being close to urban conveniences. Residents enjoy easy access to essential amenities such as shops, cafes, and schools, ensuring that daily needs are met with ease.

\*Location on map is indicative.





# Floor plans









# **Additional information**

#### **Facilities**

Parking, Covered Solar water heater Storage

**Features** 

Guest WC Near amenities Open plan

#### **Contact us**