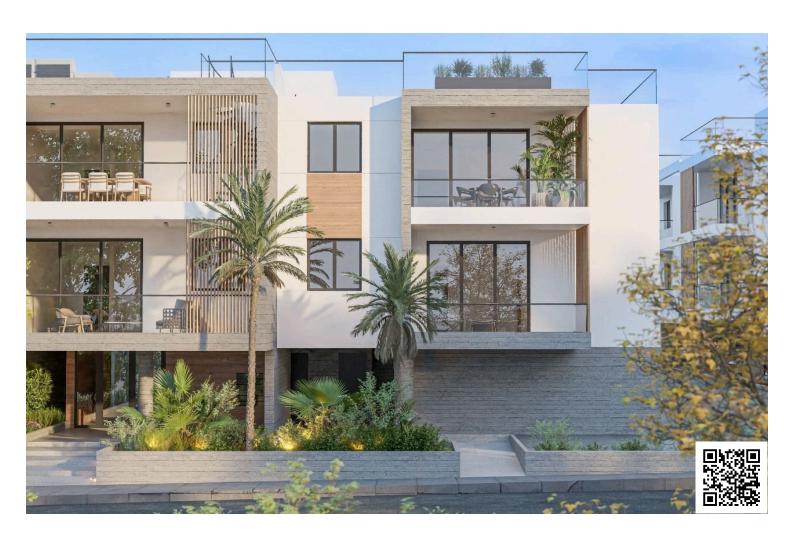

## **Overview**

## **Description**

With a generous internal space of 80.3 m<sup>2</sup>, this apartment features two spacious bedrooms, one modern bathroom and one guest w/c, designed to offer comfort and convenience.

The area boasts beautiful landscapes, including nearby hills and scenic views, providing a peaceful retreat while still being close to urban conveniences. Residents enjoy easy access to essential amenities such as shops, cafes, and schools, ensuring that daily needs are met with ease.