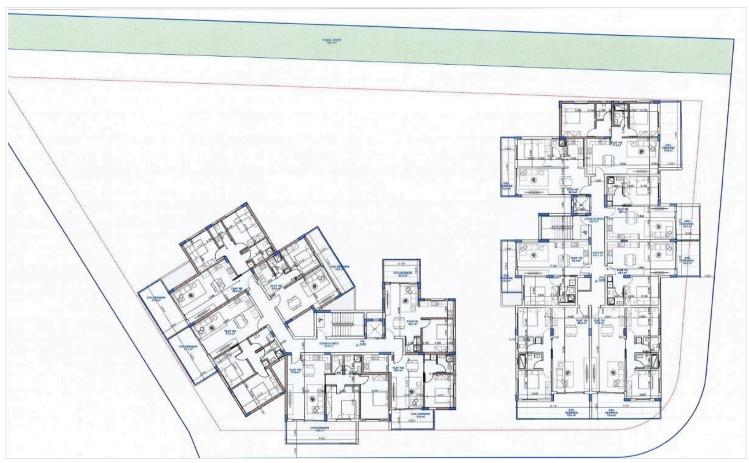

-----|----------|
| <b>=</b> 2      | <b> ™</b> 1 |        | [] 80.3 m <sup>2</sup> |          |
| Type<br>Toilets | Apartment 1 | Status |                        | Off plan |
| Tollets         | ı           |        |                        |          |

## **Description**

With a generous internal space of 80.3 m<sup>2</sup>, this apartment features two spacious bedrooms, one modern bathroom and one guest w/c, designed to offer comfort and convenience.

The area boasts beautiful landscapes, including nearby hills and scenic views, providing a peaceful retreat while still being close to urban conveniences. Residents enjoy easy access to essential amenities such as shops, cafes, and schools, ensuring that daily needs are met with ease.

\*Location on map is indicative.





# Floor plans









# **Additional information**

#### **Facilities**

Parking, Covered Solar water heater Storage

**Features** 

Guest WC Near amenities Open plan

#### **Contact us**