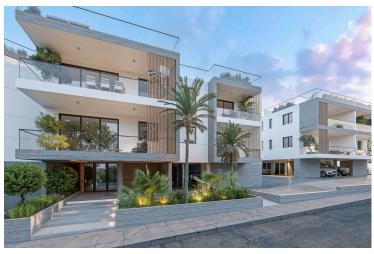

# New Penthouses with Roof Garden For Sale in Erimi Area

Erimi, Limassol

€250,000 +VAT

The area boasts beautiful landscapes, including nearby hills and scenic views, providing a peaceful retreat while still being close to urban conveniences. Residents enjoy easy access to essential amenities such as shops, cafes, and schools, ensuring that daily needs are met with ease.