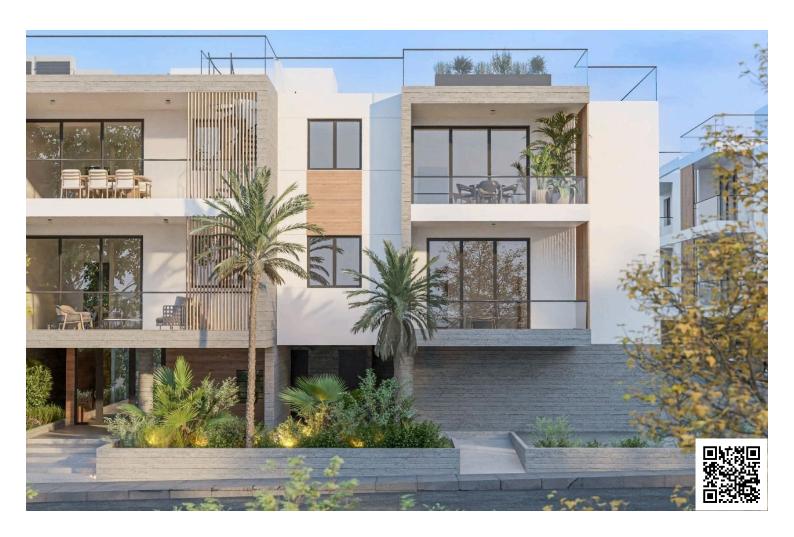

# New Penthouses with Roof Garden For Sale in Erimi Area

Erimi, Limassol

€250,000 +VAT

### **Description**

With a generous internal space of  $80.3 \text{ m}^2$ , this apartment features two spacious bedrooms, one modern bathroom and one guest w/c, designed to offer comfort and convenience.

The area boasts beautiful landscapes, including nearby hills and scenic views, providing a peaceful retreat while still being close to urban conveniences. Residents enjoy easy access to essential amenities such as shops, cafes, and schools, ensuring that daily needs are met with ease.