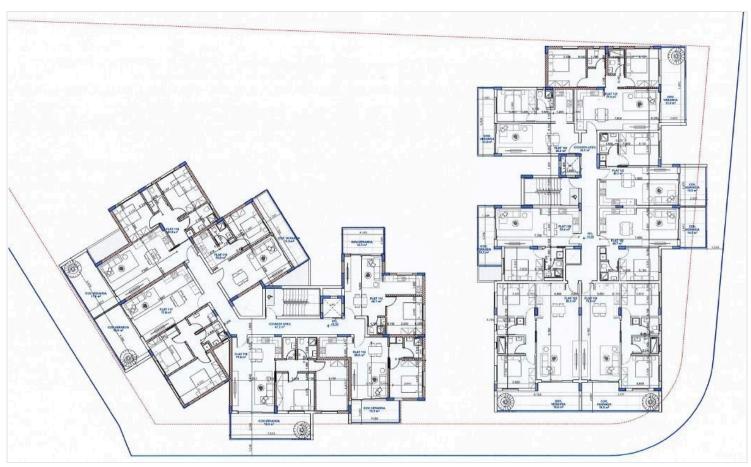

## Floor plans

## **Specifications**

| Bedrooms | Bathrooms   | Covered                |
|----------|-------------|------------------------|
| 2        | <b> ™</b> 1 | [] 80.3 m <sup>2</sup> |
|          |             |                        |

### **Description**

With a generous internal space of  $80.3 \text{ m}^2$ , this apartment features two spacious bedrooms, one modern bathroom and one guest w/c, designed to offer comfort and convenience.