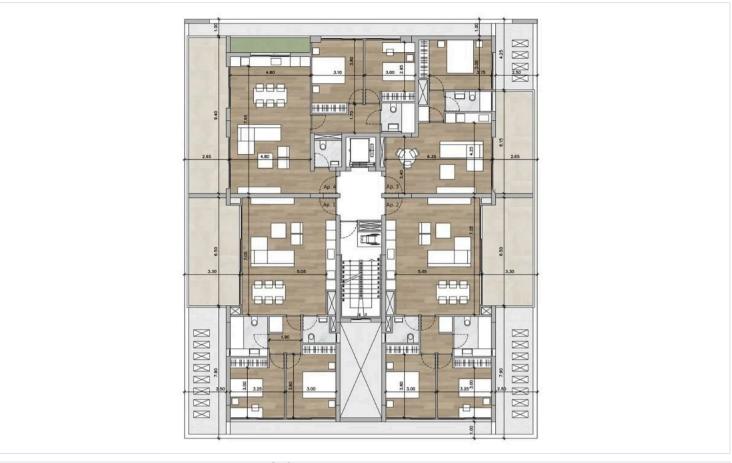

## **Description**

For sale is a spacious apartment, offering a comfortable  $85 \text{ m}^2$  of living space. This well-designed unit features 2 bedrooms, 1 bathroom and 1 guest w/c, making it ideal for small families or professionals looking for a convenient lifestyle. Situated on the first floor of a modern 4-storey building, this apartment provides easy access to stunning views and natural light.

# Floor plans