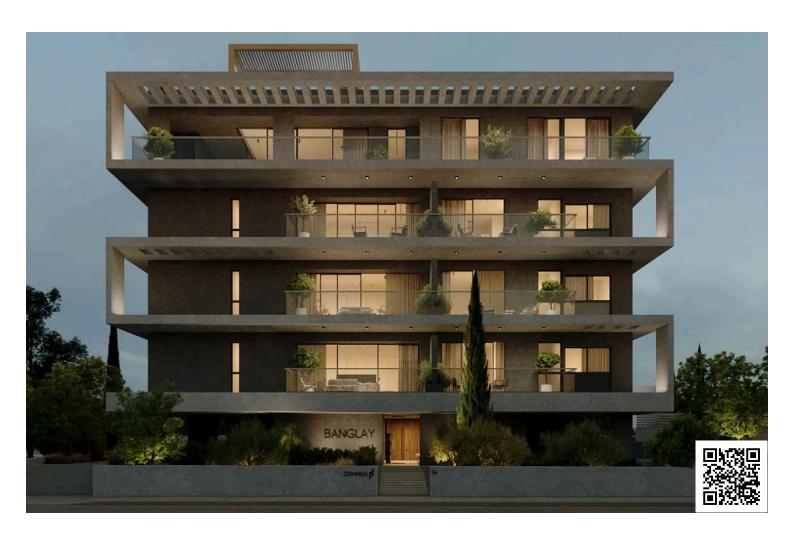

# New Contemporary Apartments with Swimming Pool For Sale in Germasogeia Area

Germasogeia Tourist Area, Limassol

€530,000 +VAT

## **Description**

For sale is a spacious apartment, offering a comfortable  $85 \text{ m}^2$  of living space. This well-designed unit features 2 bedrooms, 1 bathroom and 1 guest w/c, making it ideal for small families or professionals looking for a convenient lifestyle. Situated on the first floor of a modern 4-storey building, this apartment provides easy access to stunning views and natural light.

This apartment is part of a secure, gated complex, ensuring a safe environment for all residents. The development also includes a communal swimming pool, providing a perfect spot to unwind during the warm months. With an energy efficiency rating of A, this property combines comfort with sustainability.