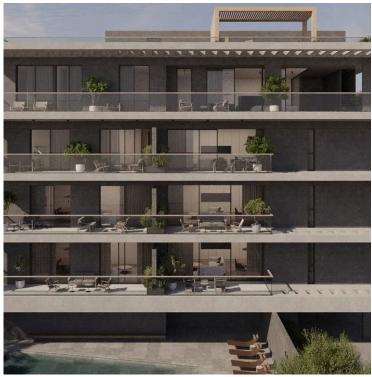

## **Description**

For sale is a spacious apartment, offering a comfortable  $85 \text{ m}^2$  of living space. This well-designed unit features 2 bedrooms, 1 bathroom and 1 guest w/c, making it ideal for small families or professionals looking for a convenient lifestyle. Situated on the first floor of a modern 4-storey building, this apartment provides easy access to stunning views and natural light.

This apartment is part of a secure, gated complex, ensuring a safe environment for all residents. The development also includes a communal swimming pool, providing a perfect spot to unwind during the warm months. With an energy efficiency rating of A, this property combines comfort with sustainability.