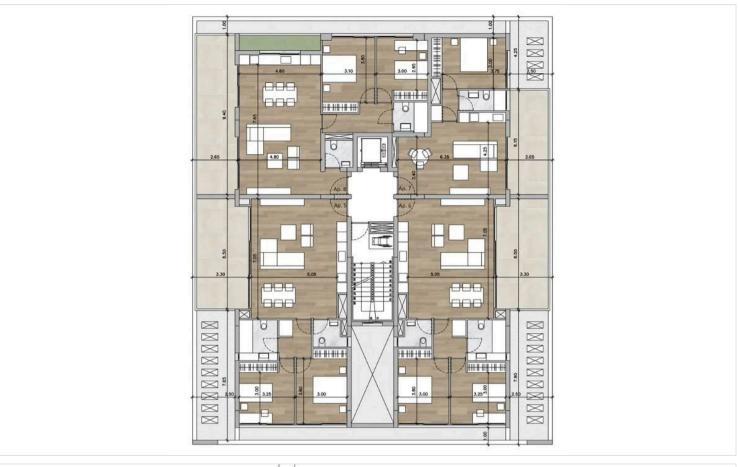

# Floor plans

### **Description**

For sale is a spacious apartment, offering a comfortable 85 m<sup>2</sup> of living space. This well-designed unit features 2 bedrooms, 1 bathroom and 1 guest w/c, making it ideal for small families or professionals looking for a convenient lifestyle. Situated on the second floor of a modern 4-storey building, this apartment provides easy access to stunning views and natural light.