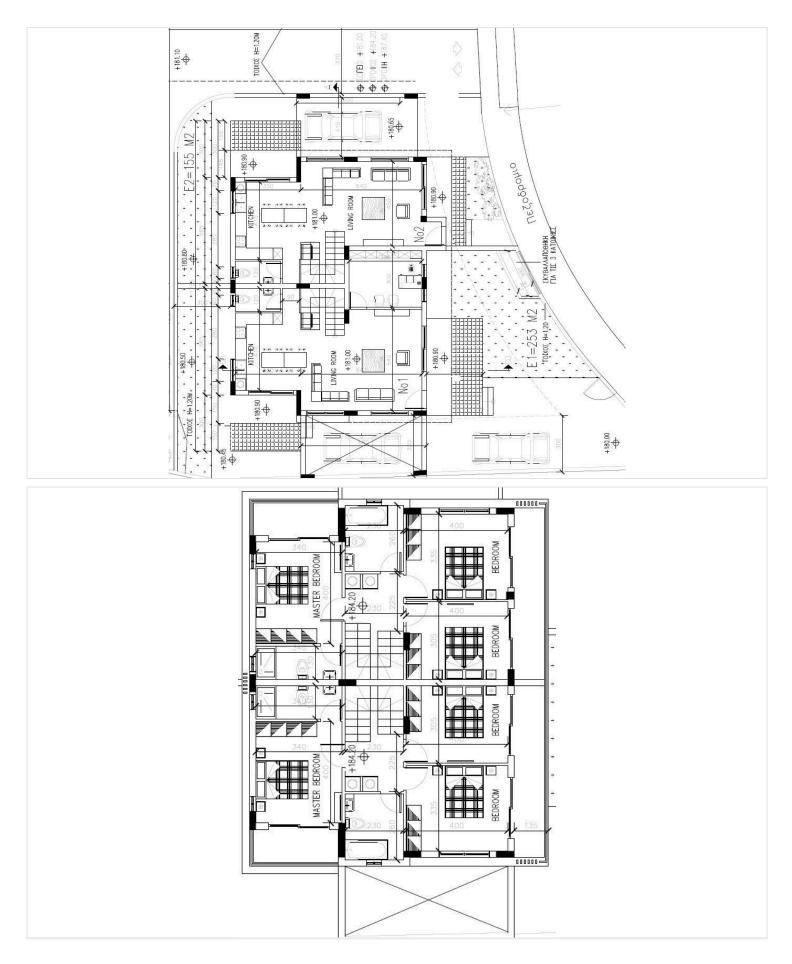

Bedrooms | Bathrooms |        | Covered |          |
|----------|-----------|--------|---------|----------|
| Type     | House     | Plot   |         | 155 m²   |
| Toilets  | 1         | Status |         | Off plan |

#### Description

This spacious house boasts an internal area of 129.23 square meters, featuring three well-sized bedrooms that create a warm and inviting atmosphere. Two modern bathrooms and 1 guest w/c offer convenience for families or guests.

Residents enjoy easy access to local shops, schools, and parks, making it an ideal location for families and professionals alike. The proximity to the highway ensures smooth connections to other parts of the region, adding to the convenience of living in this vibrant area.

\*Location on map is indicative.





### **Floor plans**







## Additional information

#### Facilities

| Aircondition, Provision | Heating, Underfloor       | Parking, Covered               |  |
|-------------------------|---------------------------|--------------------------------|--|
| Pool, Optional          | Solar photovoltaic panels | Solar water heater             |  |
|                         |                           |                                |  |
| Features                |                           |                                |  |
| Easy access to highway  | Easy access to main roads | En suite bathroom              |  |
| Granite countertops     | Guest WC                  | Shutters, electric (provision) |  |

#### **Contact us**



Katerina Athini katerina@cyprusdomus.com