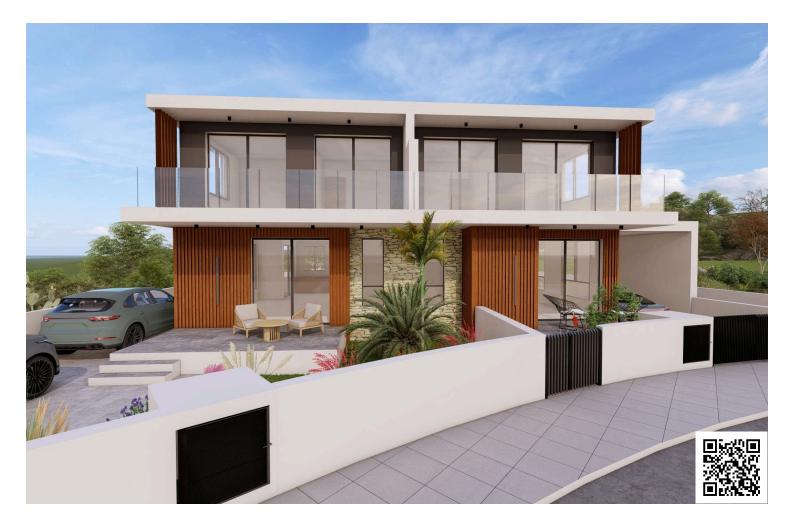

#### Description

This spacious house boasts an internal area of 129.23 square meters, featuring three well-sized bedrooms that create a warm and inviting atmosphere. Two modern bathrooms and 1 guest w/c offer convenience for families or guests.

Residents enjoy easy access to local shops, schools, and parks, making it an ideal location for families and professionals alike. The proximity to the highway ensures smooth connections to other parts of the region, adding to the convenience of living in this vibrant area.