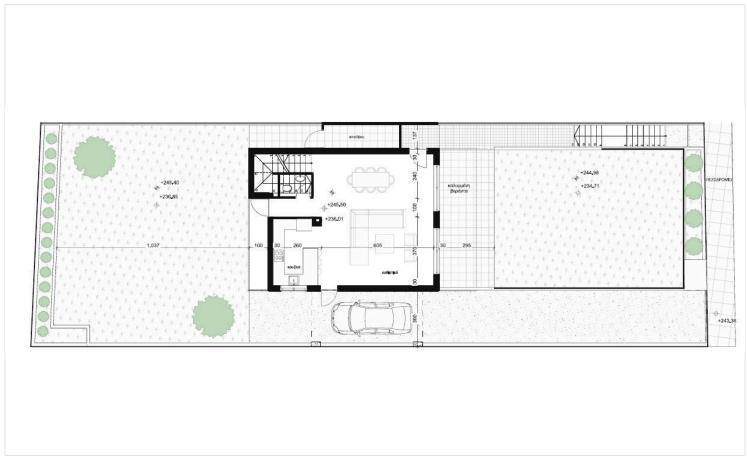

## Floor plans

## **Specifications**

| Bedrooms | Bathrooms          | Covered                  | Covered            |  |
|----------|--------------------|--------------------------|--------------------|--|
| 3        | <b> </b> ₹ 2       | [] 154 m <sup>2</sup>    |                    |  |
| Туре     | House              | Status                   | Under construction |  |
| Toilets  | 1                  | Energy efficiency rating |                    |  |
| Plot     | 436 m <sup>2</sup> |                          |                    |  |

### **Description**

This stunning house, part of a project of 7 houses in total, offers an exciting opportunity for homebuyers looking to personalize their future living space. Spanning an impressive 154 square meters, this thoughtfully designed residence will feature three spacious bedrooms, two modern bathrooms and one guest w/c, making it ideal for families or those seeking extra space.