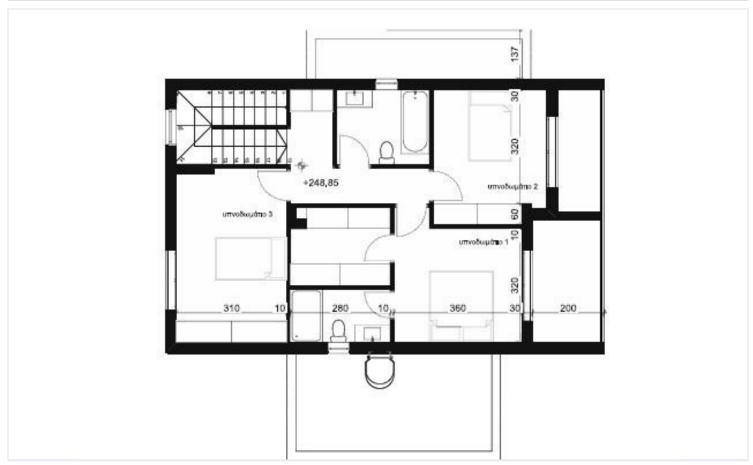

## Floor plans

## **Specifications**

| Bedrooms | Bathrooms          | Covered                  | Covered            |  |
|----------|--------------------|--------------------------|--------------------|--|
| 3        | <b> </b> ₹ 2       | [] 154 m <sup>2</sup>    |                    |  |
| Туре     | House              | Status                   | Under construction |  |
| Toilets  | 1                  | Energy efficiency rating |                    |  |
| Plot     | 436 m <sup>2</sup> |                          |                    |  |

### **Description**

This stunning house, part of a project of 7 houses in total, offers an exciting opportunity for homebuyers looking to personalize their future living space. Spanning an impressive 154 square meters, this thoughtfully designed residence will feature three spacious bedrooms, two modern bathrooms and one guest w/c, making it ideal for families or those seeking extra space.