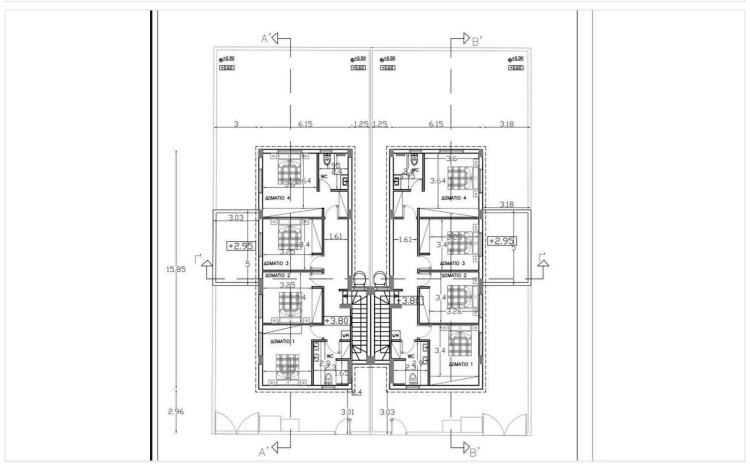

## Floor plans

## **Specifications**

**Bedrooms** 

| [] 177 m <sup>2</sup> |        | <b> </b> ₹ 2 | 4       |
|-----------------------|--------|--------------|---------|
| 270 m <sup>2</sup>    | Plot   | House        | Туре    |
| Under construction    | Status | 1            | Toilets |

Covered

**Bathrooms** 