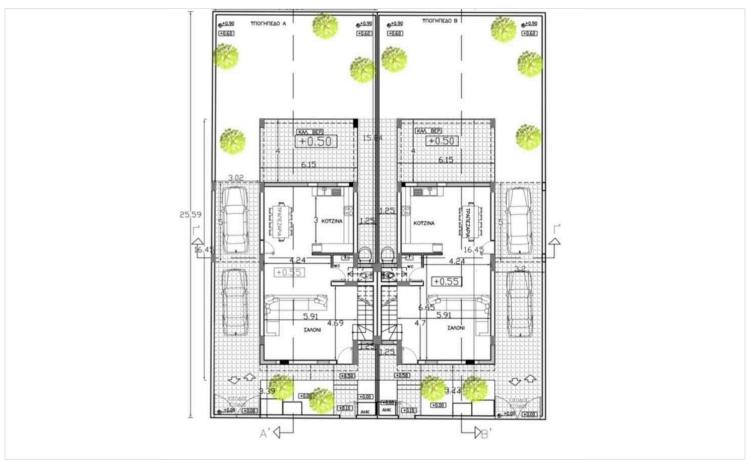

## Floor plans

## **Specifications**

**Bedrooms** 

| [] 177 m <sup>2</sup> |        | <b> </b> ₹ 2 | 4       |
|-----------------------|--------|--------------|---------|
| 270 m <sup>2</sup>    | Plot   | House        | Туре    |
| Under construction    | Status | 1            | Toilets |

Covered

**Bathrooms** 