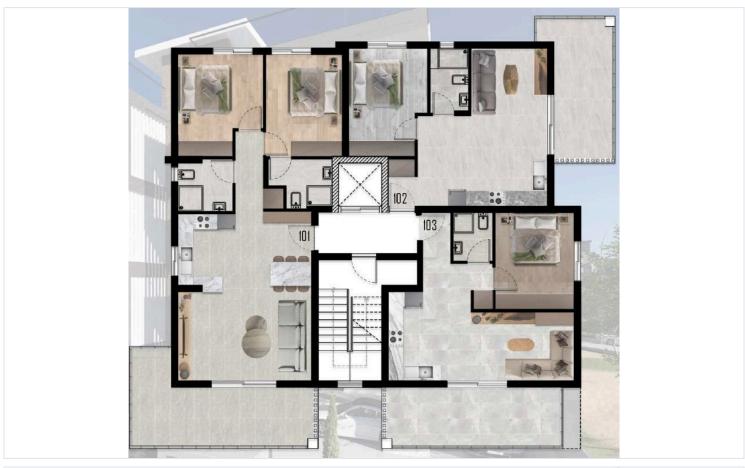

ious internal area of 50 square meters, featuring one well-designed bedroom and one bathroom. Located on the first floor of a three-story building, this apartment is easily accessible with an included elevator.

Petrou Kai Pavlou boasts a vibrant atmosphere, with a blend of local shops, cafes, and restaurants. Residents will appreciate the convenience of having essential amenities just a short distance away. Additionally, the location provides easy access to the highway, making commuting to nearby areas straightforward.

This apartment is designed with energy efficiency in mind, achieving an impressive Energy Efficiency rating of A. It is the perfect opportunity for those wanting a contemporary living space in a thriving neighborhood.

\*Location on map is indicative.





## Floor plans









## **Additional information**

#### **Facilities**

Aircondition, Provision Elevator Heating, Provision

Parking, Covered Solar photovoltaic panels Storage

**Features** 

Ceramic tiles Double glazing Easy access to highway

Electric car charger, provision Granite countertops Near amenities

Open plan Pressurized water system Sound insulation

Thermal insulation

#### **Contact us**