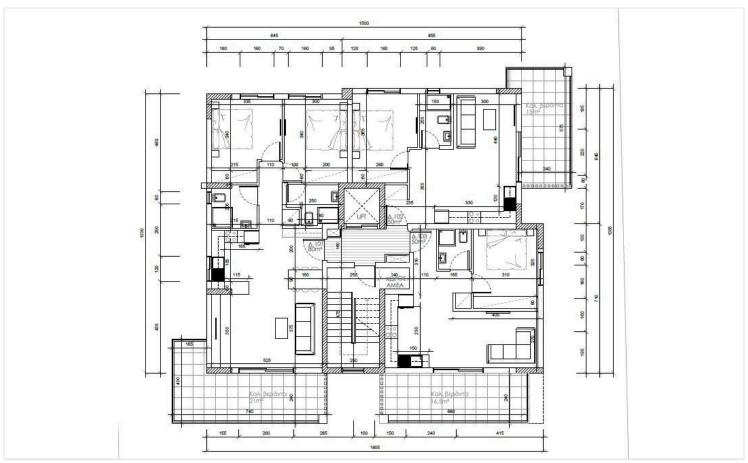

us internal area of 50 square meters, featuring one well-designed bedroom and one bathroom. Located on the first floor of a three-story building, this apartment is easily accessible with an included elevator.

Petrou Kai Pavlou boasts a vibrant atmosphere, with a blend of local shops, cafes, and restaurants. Residents will appreciate the convenience of having essential amenities just a short distance away. Additionally, the location provides easy access to the highway, making commuting to nearby areas straightforward.

This apartment is designed with energy efficiency in mind, achieving an impressive Energy Efficiency rating of A. It is the perfect opportunity for those wanting a contemporary living space in a thriving neighborhood.

\*Location on map is indicative.





## Floor plans









## **Additional information**

#### **Facilities**

Aircondition, Provision Elevator Heating, Provision

Parking, Covered Solar photovoltaic panels Storage

**Features** 

Ceramic tiles Double glazing Easy access to highway

Electric car charger, provision Granite countertops Near amenities

Open plan Pressurized water system Sound insulation

Thermal insulation

#### **Contact us**