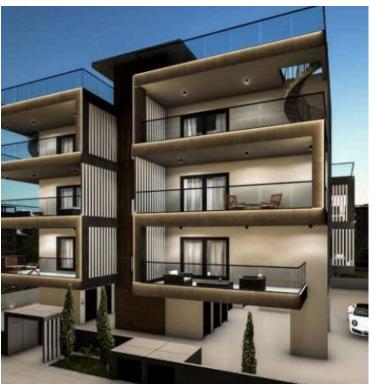

### **Description**

This modern apartment offers a spacious internal area of 50 square meters, featuring one well-designed bedroom and one bathroom. Located on the first floor of a three-story building, this apartment is easily accessible with an included elevator.

Petrou Kai Pavlou boasts a vibrant atmosphere, with a blend of local shops, cafes, and restaurants. Residents will appreciate the convenience of having essential amenities just a short distance away. Additionally, the location provides easy access to the highway, making commuting to nearby areas straightforward.

This apartment is designed with energy efficiency in mind, achieving an impressive Energy Efficiency rating of A. It is the perfect opportunity for those wanting a contemporary living space in a thriving neighborhood.