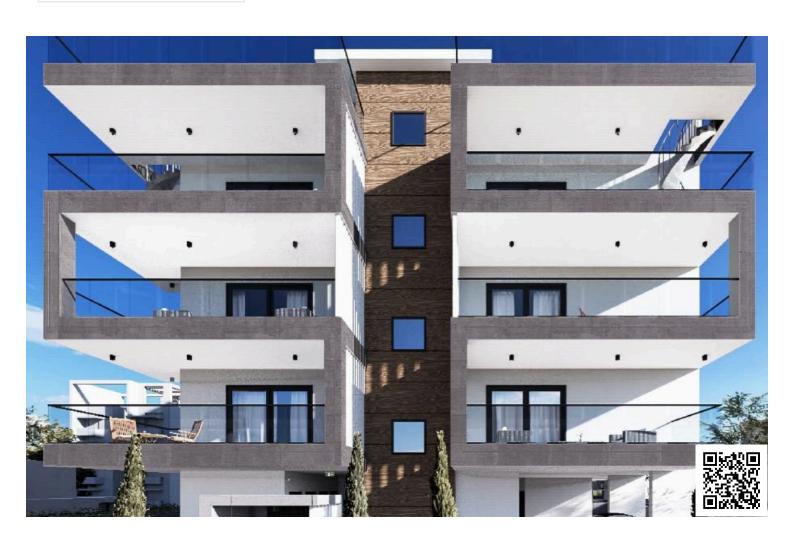

### **Description**

This modern apartment offers a spacious internal area of 50 square meters, featuring one well-designed bedroom and one bathroom. Located on the first floor of a three-story building, this apartment is easily accessible with an included elevator.

Petrou Kai Pavlou boasts a vibrant atmosphere, with a blend of local shops, cafes, and restaurants. Residents will appreciate the convenience of having essential amenities just a short distance away. Additionally, the location provides easy access to the highway, making commuting to nearby areas straightforward.

This apartment is designed with energy efficiency in mind, achieving an impressive Energy Efficiency rating of A. It is the perfect opportunity for those wanting a contemporary living space in a thriving neighborhood.