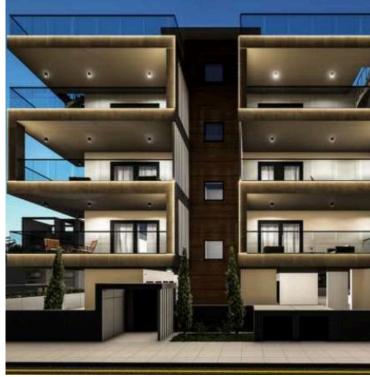

### **Description**

This modern apartment offers a spacious internal area of 50 square meters, featuring one well-designed bedroom and one bathroom. Located on the first floor of a three-story building, this apartment is easily accessible with an included elevator.

Petrou Kai Pavlou boasts a vibrant atmosphere, with a blend of local shops, cafes, and restaurants. Residents will appreciate the convenience of having essential amenities just a short distance away. Additionally, the location provides easy access to the highway, making commuting to nearby areas straightforward.

This apartment is designed with energy efficiency in mind, achieving an impressive Energy Efficiency rating of A. It is the perfect opportunity for those wanting a contemporary living space in a thriving neighborhood.