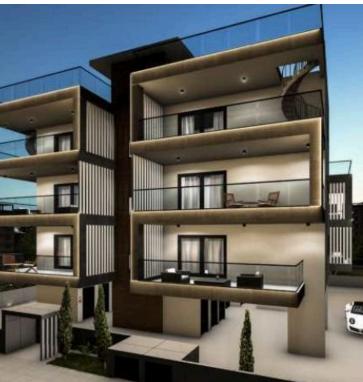

## **Description**

This modern apartment offers a spacious internal area of 50 square meters, featuring one well-designed bedroom and one bathroom. Located on the second floor of a three-story building, this apartment is easily accessible with an included elevator.