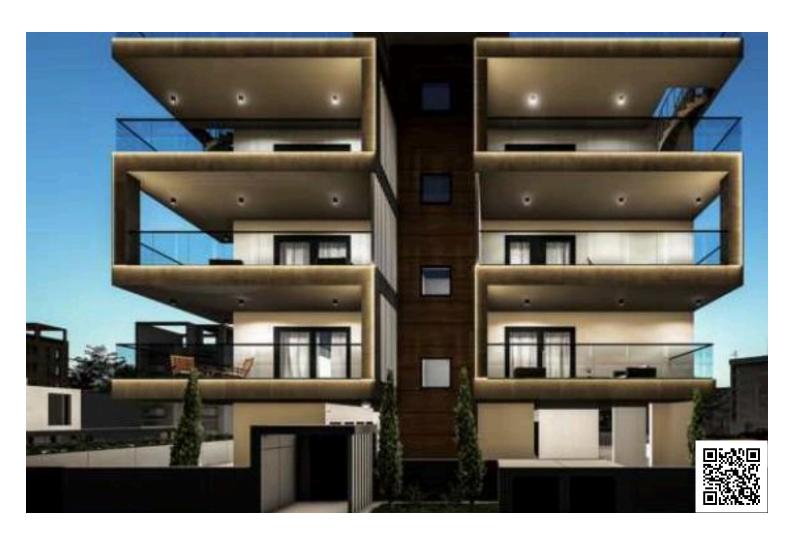

## **Description**

This modern apartment offers a spacious internal area of 50 square meters, featuring one well-designed bedroom and one bathroom. Located on the second floor of a three-story building, this apartment is easily accessible with an included elevator.

Petrou Kai Pavlou boasts a vibrant atmosphere, with a blend of local shops, cafes, and restaurants. Residents will appreciate the convenience of having essential amenities just a short distance away. Additionally, the location provides easy access to the highway, making commuting to nearby areas straightforward.

This apartment is designed with energy efficiency in mind, achieving an impressive Energy Efficiency rating of A. It is the perfect opportunity for those wanting a contemporary living space in a thriving neighborhood.