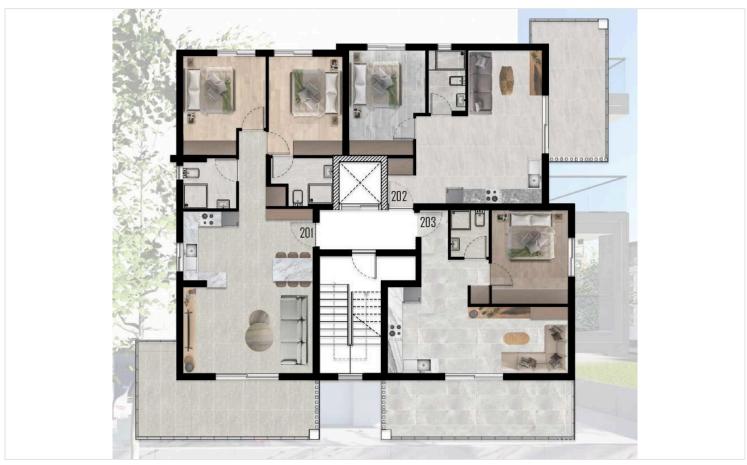

# Floor plans

## **Description**

This modern apartment offers a spacious internal area of 50 square meters, featuring one well-designed bedroom and one bathroom. Located on the second floor of a three-story building, this apartment is easily accessible with an included elevator.