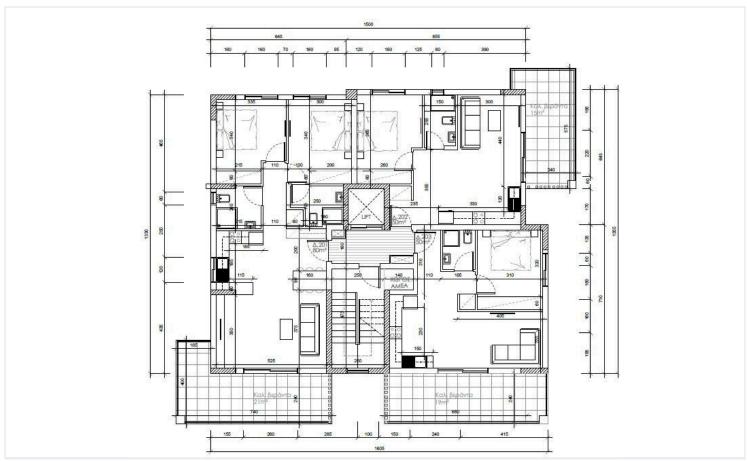

# Floor plans

## **Description**

This modern apartment offers a spacious internal area of 50 square meters, featuring one well-designed bedroom and one bathroom. Located on the second floor of a three-story building, this apartment is easily accessible with an included elevator.