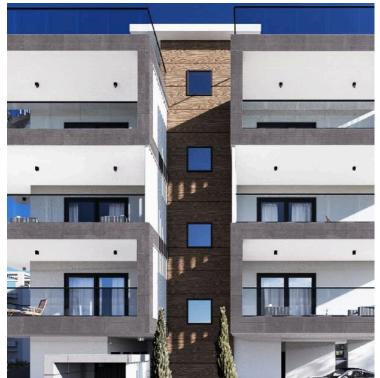

# New Modern Penthouse With Roof Garden For Sale in Petrou & Pavlou Area

Petrou Kai Pavlou, Limassol

€360,000 +VAT

## **Description**

This stunning penthouse boasts 80 m2 of internal space with two beautifully appointed bedrooms and two stylish bathrooms. The thoughtful layout makes it ideal for both families and professionals seeking comfort and convenience.