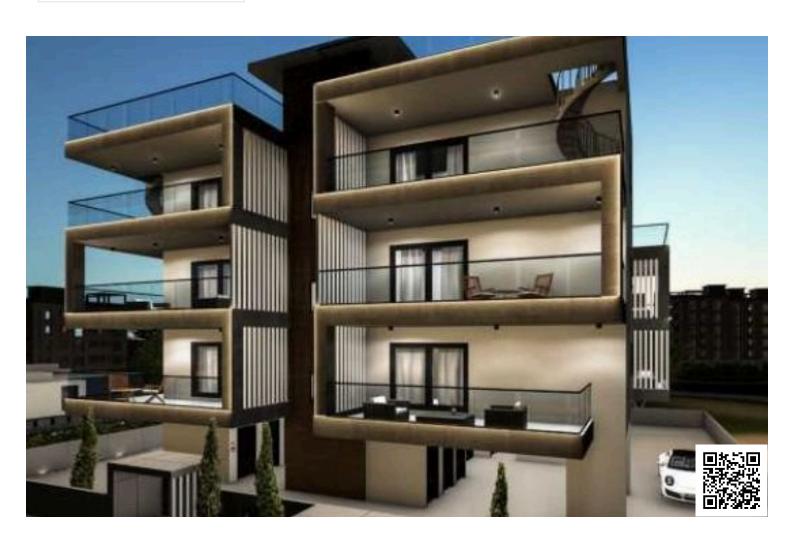

# New Modern Penthouse With Roof Garden For Sale in Petrou & Pavlou Area

Petrou Kai Pavlou, Limassol

€360,000 +VAT

## **Description**

This stunning penthouse boasts 80 m2 of internal space with two beautifully appointed bedrooms and two stylish bathrooms. The thoughtful layout makes it ideal for both families and professionals seeking comfort and convenience.

Located in the vibrant area of Petrou Kai Pavlou, this penthouse offers an excellent quality of life. The neighborhood features a blend of local shops, cafes, and parks, creating a welcoming community feel. Residents will appreciate the easy access to the highway, making commuting a breeze and connecting you to nearby attractions and amenities.