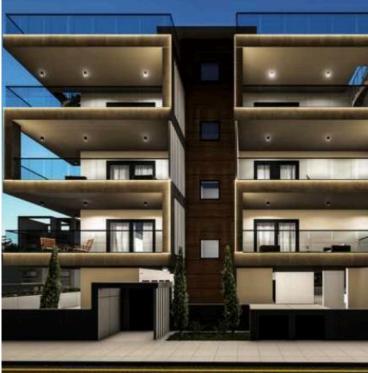

# New Modern Penthouse With Roof Garden For Sale in Petrou & Pavlou Area

Petrou Kai Pavlou, Limassol

€360,000 +VAT

## **Description**

This stunning penthouse boasts 80 m2 of internal space with two beautifully appointed bedrooms and two stylish bathrooms. The thoughtful layout makes it ideal for both families and professionals seeking comfort and convenience.