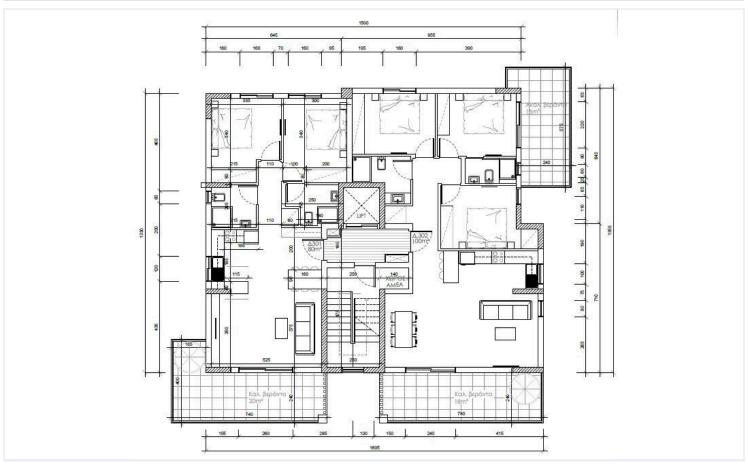

# Floor plans

## **Description**

This stunning penthouse boasts 80 m2 of internal space with two beautifully appointed bedrooms and two stylish bathrooms. The thoughtful layout makes it ideal for both families and professionals seeking comfort and convenience.