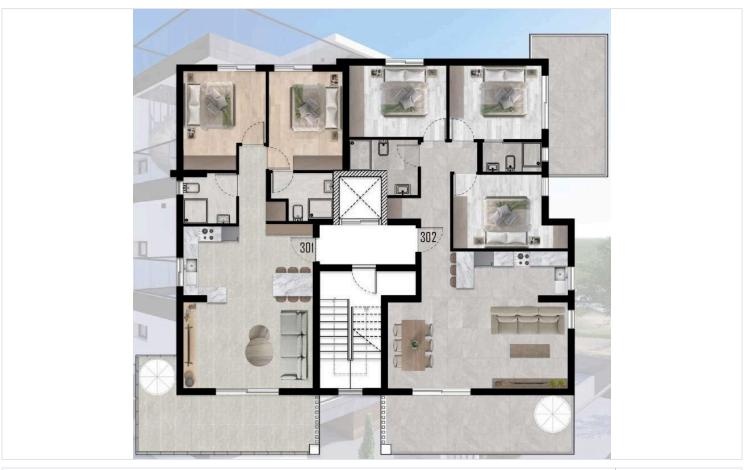

# Floor plans

## **Description**

This stunning penthouse boasts 80 m2 of internal space with two beautifully appointed bedrooms and two stylish bathrooms. The thoughtful layout makes it ideal for both families and professionals seeking comfort and convenience.