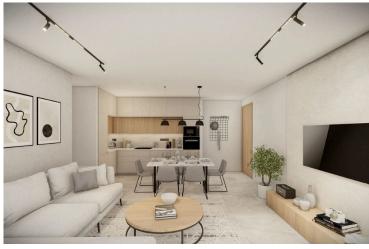

#### Description

Discover this fantastic opportunity to own a modern apartment, featuring a spacious internal area of 78.75 m<sup>2</sup>. Designed for comfortable living, the layout includes two well-appointed bedrooms, one bathroom and 1 guest w/c.

Situated on the first floor of a three-story building, this apartment offers a lovely view while ensuring convenient access. The building's contemporary architecture and quality finishes are sure to impress.

One of the key advantages of this property is its strategic location. It is just a short drive from the highway, providing easy access to nearby areas. Additionally, you will find various amenities, within close reach, making daily life more convenient.