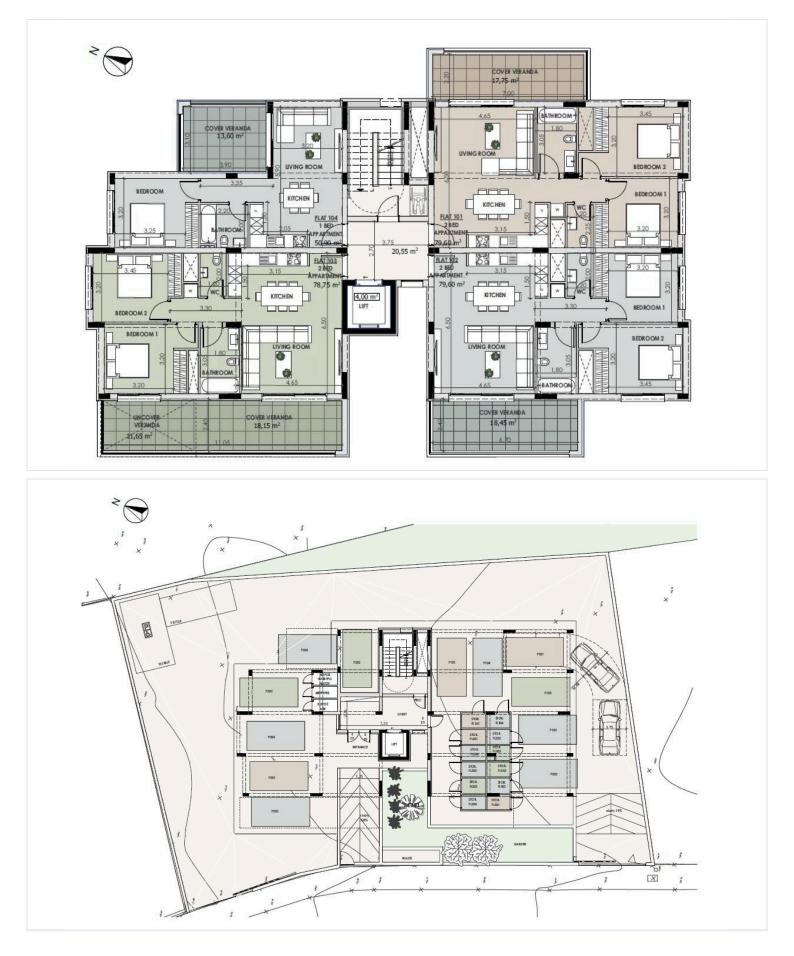

# **Floor plans**

Situated on the first floor of a three-story building, this apartment offers a lovely view while ensuring convenient access. The building's contemporary architecture and quality finishes are sure to impress.