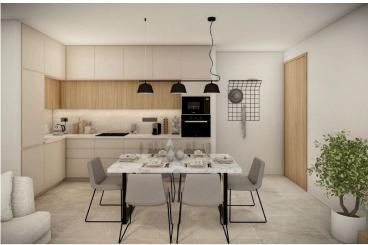

#### Description

Discover this fantastic opportunity to own a modern apartment, featuring a spacious internal area of 78.75 m<sup>2</sup>. Designed for comfortable living, the layout includes two well-appointed bedrooms, one bathroom and 1 guest w/c.

Situated on the first floor of a three-story building, this apartment offers a lovely view while ensuring convenient access. The building's contemporary architecture and quality finishes are sure to impress.

One of the key advantages of this property is its strategic location. It is just a short drive from the highway, providing easy access to nearby areas. Additionally, you will find various amenities, within close reach, making daily life more convenient.