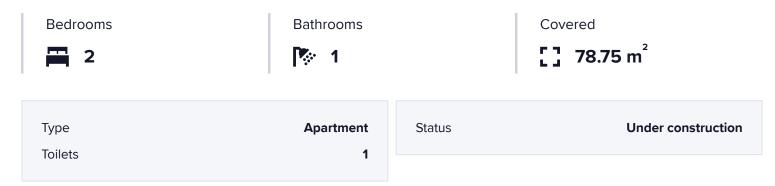

### **Specifications**

#### Description

Discover this fantastic opportunity to own a modern apartment, featuring a spacious internal area of 78.75 m<sup>2</sup>. Designed for comfortable living, the layout includes two well-appointed bedrooms, one bathroom and 1 guest w/c.