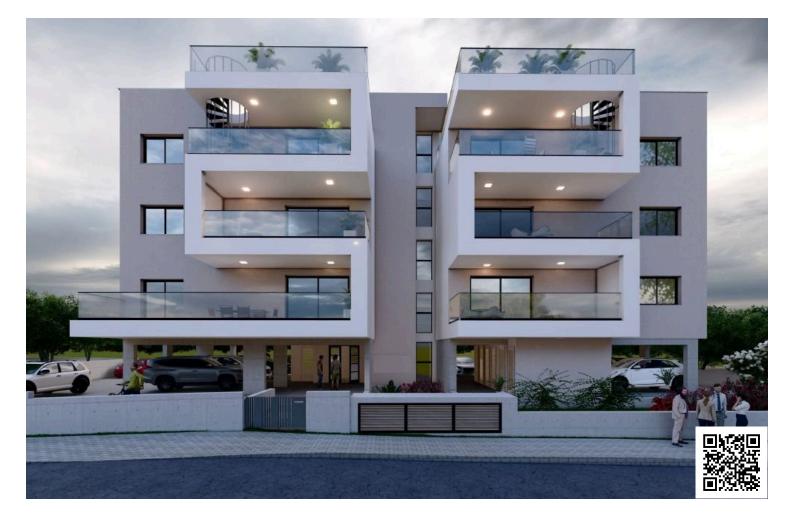

#### Description

Discover this fantastic opportunity to own a modern apartment, featuring a spacious internal area of 78.75 m<sup>2</sup>. Designed for comfortable living, the layout includes two well-appointed bedrooms, one bathroom and 1 guest w/c.

Situated on the first floor of a three-story building, this apartment offers a lovely view while ensuring convenient access. The building's contemporary architecture and quality finishes are sure to impress.

One of the key advantages of this property is its strategic location. It is just a short drive from the highway, providing easy access to nearby areas. Additionally, you will find various amenities, within close reach, making daily life more convenient.