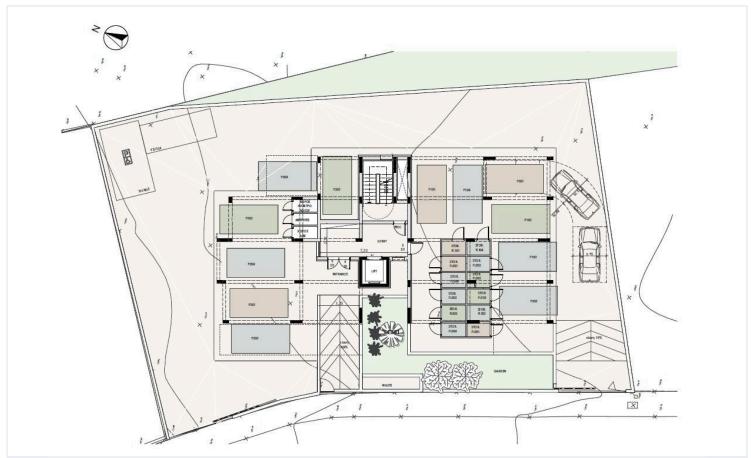

er construction     |

### **Description**

Discover this fantastic opportunity to own a modern apartment, featuring a spacious internal area of 79.60 m<sup>2</sup>. Designed for comfortable living, the layout includes two well-appointed bedrooms, one bathroom and 1 guest w/c.

Situated on the second floor of a three-story building, this apartment offers a lovely view while ensuring convenient access. The building's contemporary architecture and quality finishes are sure to impress.

One of the key advantages of this property is its strategic location. It is just a short drive from the highway, providing easy access to nearby areas. Additionally, you will find various amenities, within close reach, making daily life more convenient.

\*Location on map is indicative.





## Floor plans









## **Additional information**

#### **Facilities**

Parking, Covered Solar water heater Storage

**Features** 

Easy access to highway Near amenities Open plan

Veranda

#### **Contact us**