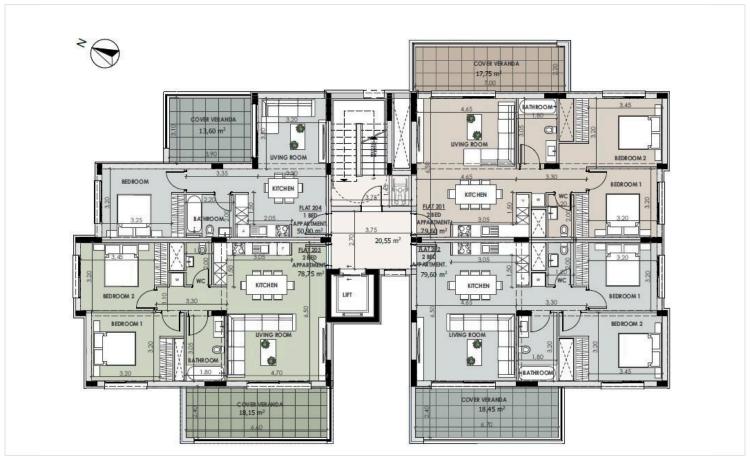

## **Specifications**

| Bedrooms        | Bathrooms      |        | Covered                |
|-----------------|----------------|--------|------------------------|
| <b>=</b> 2      | <b>ो</b> ॐ 1   |        | [] 79.6 m <sup>2</sup> |
| Type<br>Toilets | Apartment<br>1 | Status | Under construction     |

### **Description**

Discover this fantastic opportunity to own a modern apartment, featuring a spacious internal area of 79.60 m<sup>2</sup>. Designed for comfortable living, the layout includes two well-appointed bedrooms, one bathroom and 1 guest w/c.

## Floor plans