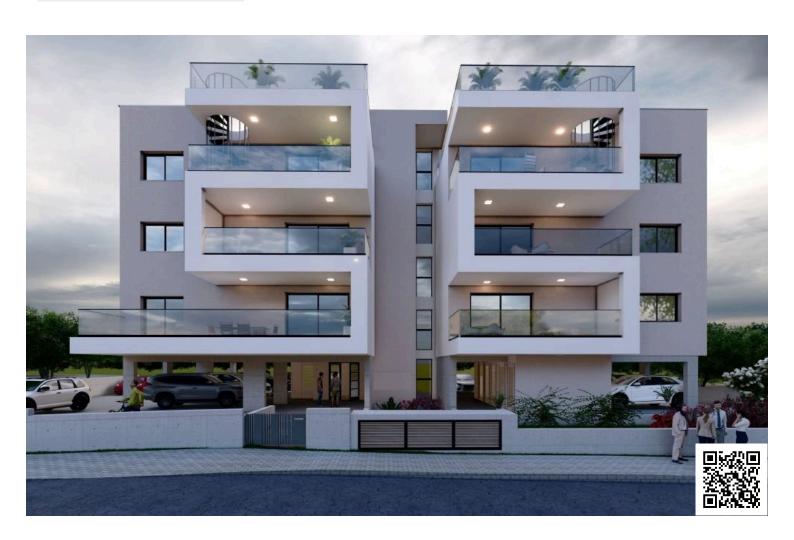

### **Description**

Discover this fantastic opportunity to own a modern penthouse, featuring a spacious internal area of 79.60 m<sup>2</sup>. Designed for comfortable living, the layout includes two well-appointed bedrooms, one bathroom and 1 guest w/c.

Situated on the third floor of a three-story building, this apartment offers a lovely view while ensuring convenient access. The building's contemporary architecture and quality finishes are sure to impress.

One of the key advantages of this property is its strategic location. It is just a short drive from the highway, providing easy access to nearby areas. Additionally, you will find various amenities, within close reach, making daily life more convenient.