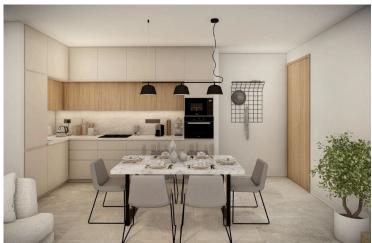

### **Description**

Discover this fantastic opportunity to own a modern penthouse, featuring a spacious internal area of 79.60 m<sup>2</sup>. Designed for comfortable living, the layout includes two well-appointed bedrooms, one bathroom and 1 guest w/c.

Situated on the third floor of a three-story building, this apartment offers a lovely view while ensuring convenient access. The building's contemporary architecture and quality finishes are sure to impress.