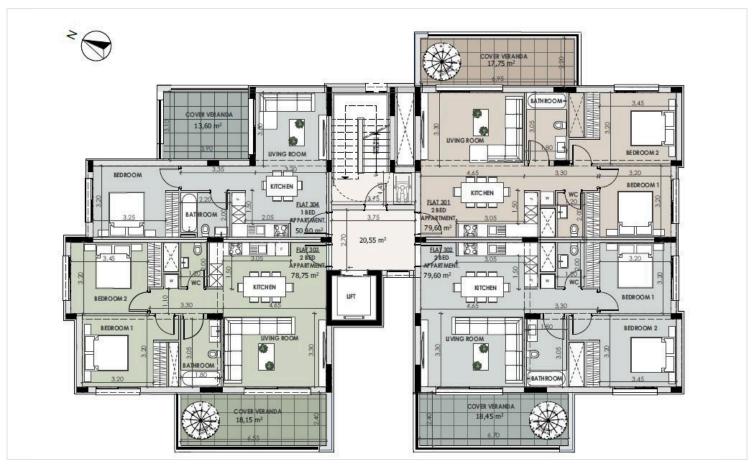

### Floor plans

### **Specifications**

| Bedrooms        | Bathrooms      |        | Covered                |
|-----------------|----------------|--------|------------------------|
| <b>=</b> 2      | <b>™</b> 1     |        | [] 79.6 m <sup>2</sup> |
| Type<br>Toilets | Apartment<br>1 | Status | Under construction     |

### **Description**

Discover this fantastic opportunity to own a modern penthouse, featuring a spacious internal area of 79.60 m<sup>2</sup>. Designed for comfortable living, the layout includes two well-appointed bedrooms, one bathroom and 1 guest w/c.

Situated on the third floor of a three-story building, this apartment offers a lovely view while ensuring convenient access. The building's contemporary architecture and quality finishes are sure to impress.