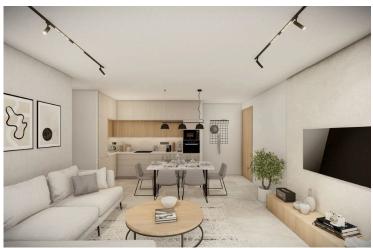

### **Description**

Discover this fantastic opportunity to own a modern penthouse, featuring a spacious internal area of 79.60 m<sup>2</sup>. Designed for comfortable living, the layout includes two well-appointed bedrooms, one bathroom and 1 guest w/c.

Situated on the third floor of a three-story building, this apartment offers a lovely view while ensuring convenient access. The building's contemporary architecture and quality finishes are sure to impress.