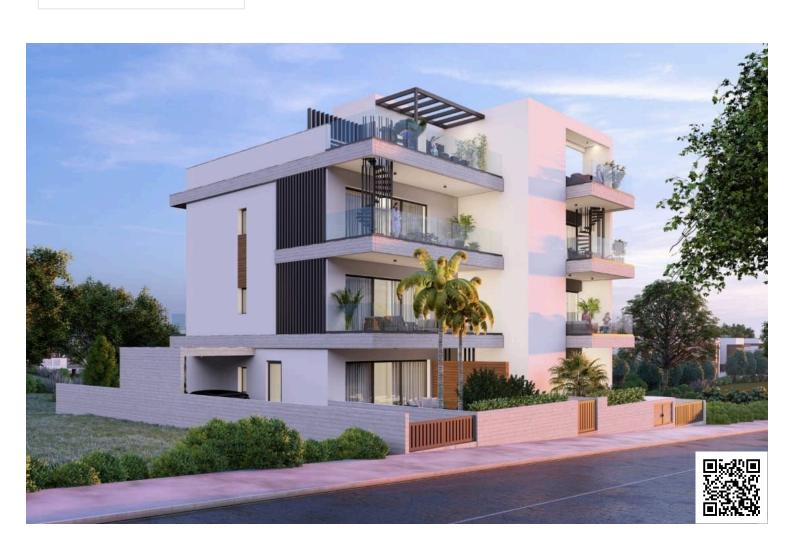

# New Penthouse With Roof Garden In Ypsonas Area

Ypsonas, Limassol

€325,000 +VAT

## **Description**

The Project incorporates high quality materials in a comfortable and cozy environment.

The residences promote a quality living in a quiet neighborhood.

Situated in a close proximity to the highway it provides convenient access to the city center and a plethora of amenities and services