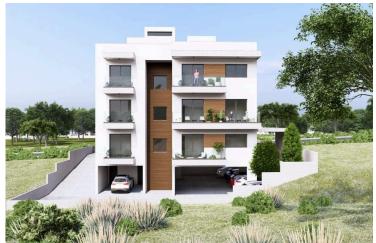

# New Penthouse With Roof Garden In Ypsonas Area

Ypsonas, Limassol

€325,000 +VAT

## **Description**

The Project incorporates high quality materials in a comfortable and cozy environment.

The residences promote a quality living in a quiet neighborhood.

Situated in a close proximity to the highway it provides convenient access to the city center and a plethora of amenities and services