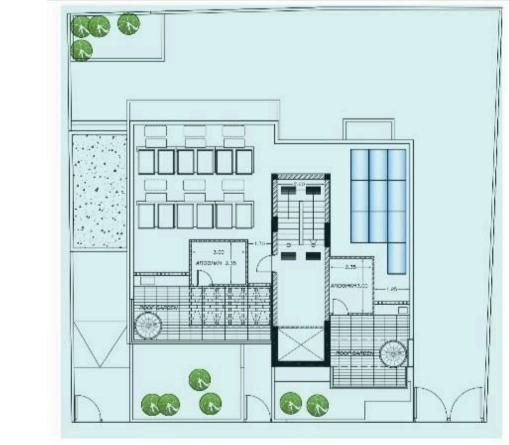

#7234

# New Penthouse With Roof Garden In Ypsonas Area

Ypsonas, Limassol

€325,000 +VAT























## **Overview**

## **Specifications**



## **Description**

The Project incorporates high quality materials in a comfortable and cozy environment.

The residences promote a quality living in a quiet neighborhood.

Situated in a close proximity to the highway it provides convenient access to the city center and a plethora of amenities and services

\*Location on the map is indicative.





# Floor plans









# **Additional information**

### **Facilities**

Solar water heater

#### **Features**

Double glazing En suite bathroom Pressurized water system

Roof garden Sound insulation Thermal insulation

### **Contact us**



**Vassilis Papadopoulos** 

(+357) 99662023

info@cyprusdomus.com