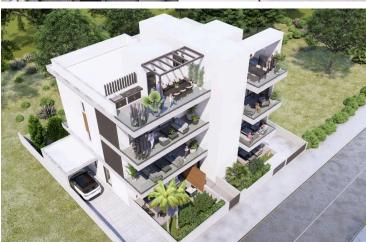

# New Penthouse With Roof Garden In Ypsonas Area

Ypsonas, Limassol

€325,000 +VAT

## **Description**

The Project incorporates high quality materials in a comfortable and cozy environment.

The residences promote a quality living in a quiet neighborhood.

Situated in a close proximity to the highway it provides convenient access to the city center and a plethora of amenities and services