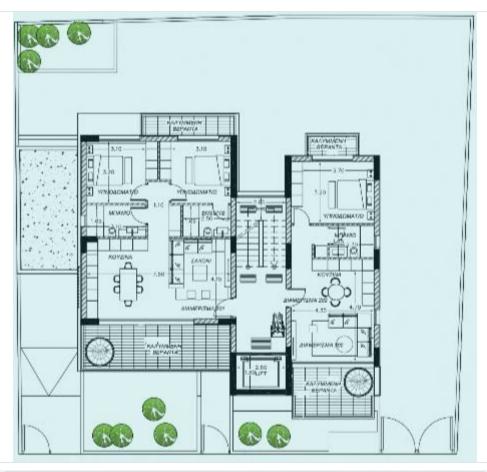

#7234

# New Penthouse With Roof Garden In Ypsonas Area

Ypsonas, Limassol

€325,000 +VAT























## **Overview**

## **Specifications**



## **Description**

The Project incorporates high quality materials in a comfortable and cozy environment.

The residences promote a quality living in a quiet neighborhood.

Situated in a close proximity to the highway it provides convenient access to the city center and a plethora of amenities and services

\*Location on the map is indicative.





# Floor plans









# **Additional information**

### **Facilities**

Solar water heater

#### **Features**

Double glazing En suite bathroom Pressurized water system

Roof garden Sound insulation Thermal insulation

### **Contact us**



**Vassilis Papadopoulos** 

(+357) 99662023

info@cyprusdomus.com