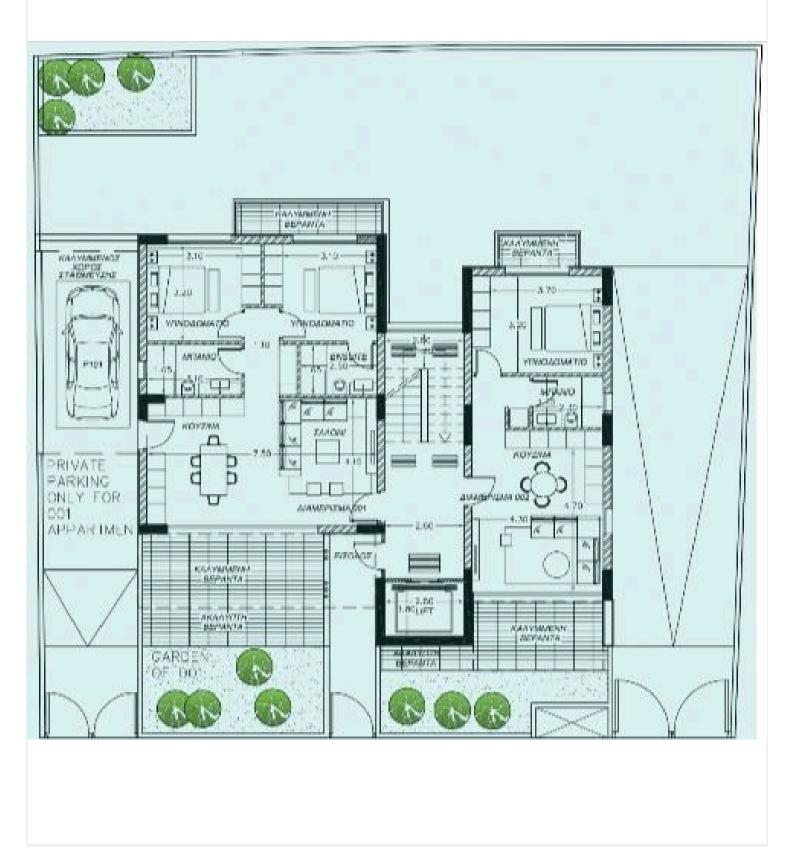

#7236

# New Apartment In Ypsonas Area

Ypsonas, Limassol

€185,000 +VAT























### **Overview**

### **Specifications**



### **Description**

The Project incorporates high quality materials in a comfortable and cozy environment.

The residences promote a quality living in a quiet neighborhood.

Situated in a close proximity to the highway it provides convenient access to the city center and a plethora of amenities and services

\*Location on the map is indicative.





### Floor plans







## **Additional information**

### **Facilities**

Solar water heater

#### **Features**

Double glazing

Pressurized water system

Sound insulation

Thermal insulation

### **Contact us**



#### **Vassilis Papadopoulos**

(+357) 99662023

info@cyprusdomus.com