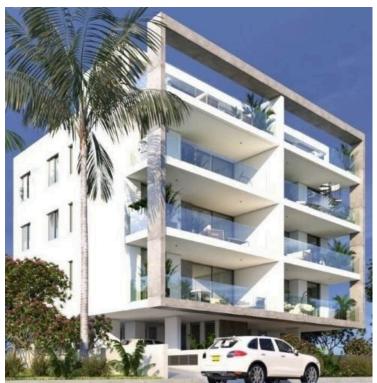

# New Contemporary Apartments For Sale In Ypsonas Area

Ypsonas, Limassol

€310,000 +VAT

## **Overview**

#### **Description**

The apartments consist of an open plan kitchen, dining and living area, 3 bedrooms, 2 bathrooms (1 en-suite) and 1 guest w/c.

It has covered parking and storage.

\*Location on the map is indicative.