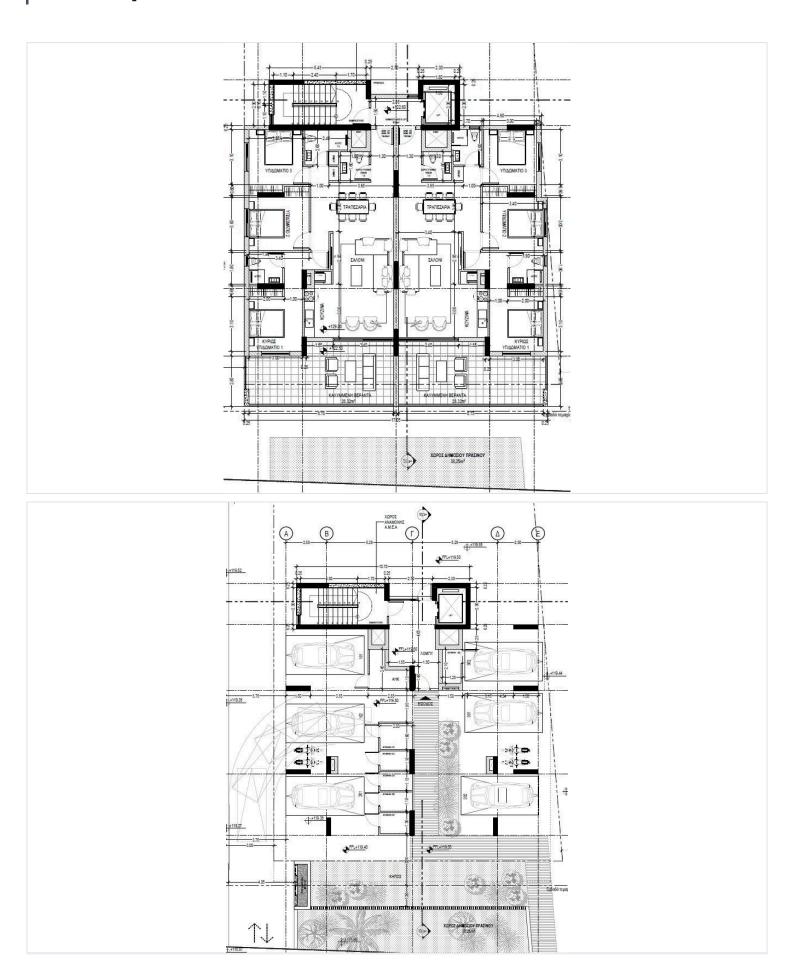

#7243

# New Contemporary Apartments For Sale In Ypsonas Area

Ypsonas, Limassol

€310,000 +VAT











## **Overview**

### **Specifications**

**Bedrooms** 

| <b>=</b> 3      | <b> </b> ₹ 2   | [] 148.03 m <sup>2</sup>                              |
|-----------------|----------------|-------------------------------------------------------|
| Type<br>Toilets | Apartment<br>1 | Status Under construction  Energy efficiency rating A |

Bathrooms

Covered

#### **Description**

The apartments consist of an open plan kitchen, dining and living area, 3 bedrooms, 2 bathrooms (1 en-suite) and 1 guest w/c.

It has covered parking and storage.

\*Location on the map is indicative.



# Floor plans







## **Additional information**

#### **Facilities**

Aircondition, Provision Parking, Covered Solar photovoltaic panels (provision)

Solar water heater Storage

**Features** 

Easy access to main roads En suite bathroom Guest WC

Quiet area Shutters, electric (provision)

#### **Contact us**



info@cyprusdomus.com