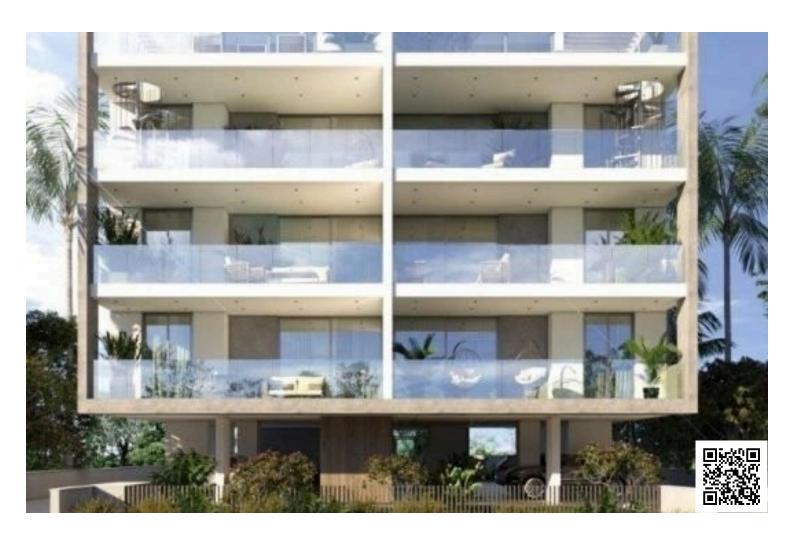

# New Contemporary Apartments For Sale In Ypsonas Area

Ypsonas, Limassol

€310,000 +VAT

## **Overview**

#### **Description**

The apartments consist of an open plan kitchen, dining and living area, 3 bedrooms, 2 bathrooms (1 en-suite) and 1 guest w/c.

It has covered parking and storage.

\*Location on the map is indicative.