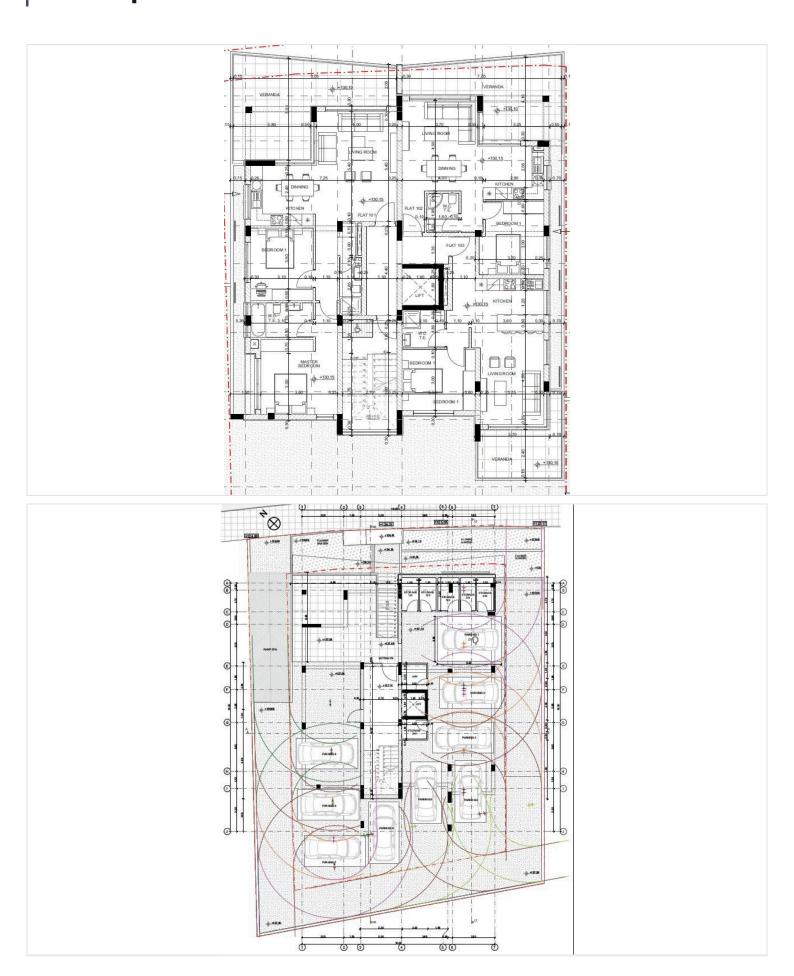

#7257

# New Apartment For Sale in Panthea Area.

Panthea, Limassol

€195,000 +VAT















## **Overview**

## **Specifications**

Bedrooms Bathrooms Covered

T 1

T 52 m<sup>2</sup>

Type Apartment Status Off plan

## **Description**

This well-designed residence offers an internal area of 52 m2, consisting of one comfortable bedroom and one modern bathroom.

Situated on the first floor of a three-story building, this apartment provides a peaceful environment while still being close to all essential amenities.

The location offers easy access to the highway, ensuring quick connections to nearby towns and attractions.

\*Location on map is indicative,





## Floor plans







## **Additional information**

### **Facilities**

Parking, Covered Storage

#### **Features**

Easy access to highway Near amenities Open plan

### **Contact us**