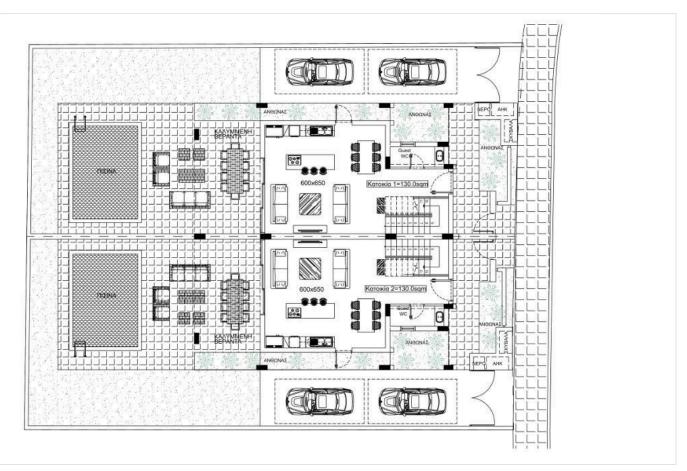

## Floor plans

## **Description**

This beautifully designed property offers an expansive internal space of 130 m2, featuring three spacious bedrooms, two modern bathrooms and one guest w/c. Ideal for families, this layout promotes comfort and functionality, making it a perfect retreat for anyone seeking a new beginning.

One of the standout features of this property is the private swimming pool, providing a perfect setting for relaxation and entertainment. Imagine spending sunny days lounging by the pool or hosting gatherings with family and friends.