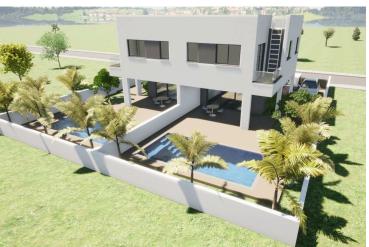

## **Description**

This beautifully designed property offers an expansive internal space of 130 m2, featuring three spacious bedrooms, two modern bathrooms and one guest w/c. Ideal for families, this layout promotes comfort and functionality, making it a perfect retreat for anyone seeking a new beginning.

One of the standout features of this property is the private swimming pool, providing a perfect setting for relaxation and entertainment. Imagine spending sunny days lounging by the pool or hosting gatherings with family and friends.