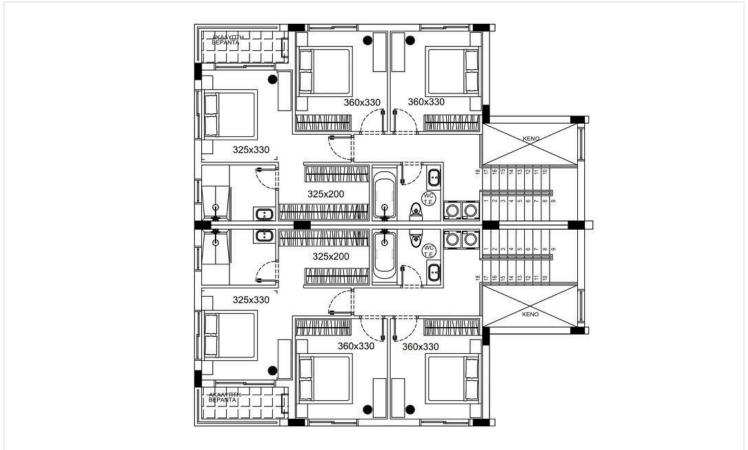

## Floor plans

## **Description**

This beautifully designed property offers an expansive internal space of 130 m2, featuring three spacious bedrooms, two modern bathrooms and one guest w/c. Ideal for families, this layout promotes comfort and functionality, making it a perfect retreat for anyone seeking a new beginning.