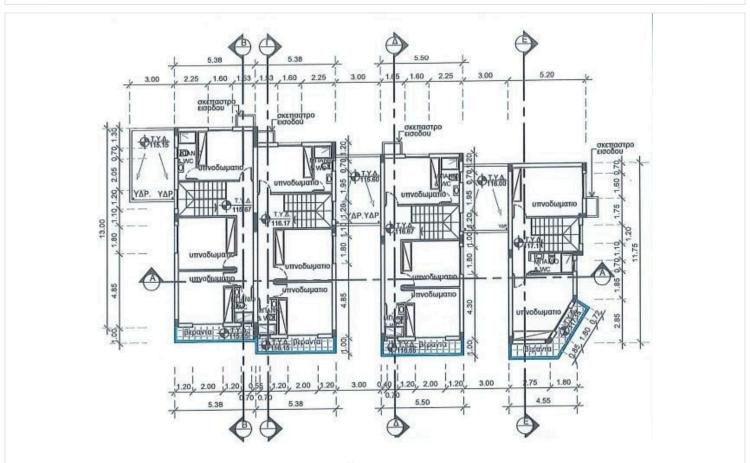

#### **Description**

Toilets

This is a new project consisting of 4 houses in Episkopi.

The houses on the ground floor consist of a separate kitchen, a living and dining area and 1 guest w/c.

On the first floor you will find 2 bedrooms,1 bathroom and 1 guest w/c.

## Floor plans