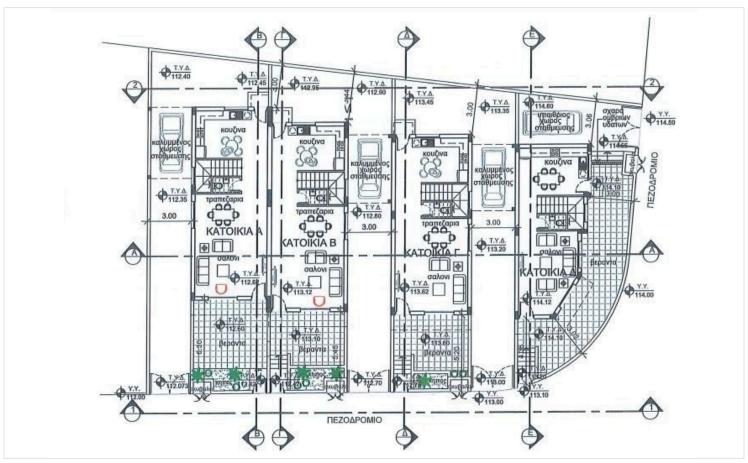

#### **Description**

Toilets

This is a new project consisting of 4 houses in Episkopi.

The houses on the ground floor consist of a separate kitchen, a living and dining area and 1 guest w/c.

On the first floor you will find 2 bedrooms,1 bathroom and 1 guest w/c.

## Floor plans