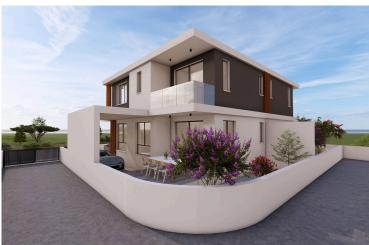

## **Overview**

## **Description**

This spacious house boasts an internal area of 145.3 square meters, featuring three well-sized bedrooms that create a warm and inviting atmosphere. Two modern bathrooms and 1 guest w/c offer convenience for families or guests.

Residents enjoy easy access to local shops, schools, and parks, making it an ideal location for families and professionals alike. The proximity to the highway ensures smooth connections to other parts of the region, adding to the convenience of living in this vibrant area.