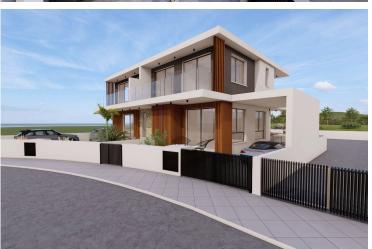

## **Overview**

## **Description**

This spacious house boasts an internal area of 145.3 square meters, featuring three well-sized bedrooms that create a warm and inviting atmosphere. Two modern bathrooms and 1 guest w/c offer convenience for families or guests.

Residents enjoy easy access to local shops, schools, and parks, making it an ideal location for families and professionals alike. The proximity to the highway ensures smooth connections to other parts of the region, adding to the convenience of living in this vibrant area.