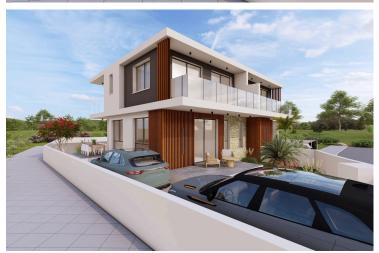

## **Overview**

## **Description**

This spacious house boasts an internal area of 145.3 square meters, featuring three well-sized bedrooms that create a warm and inviting atmosphere. Two modern bathrooms and 1 guest w/c offer convenience for families or guests.

Residents enjoy easy access to local shops, schools, and parks, making it an ideal location for families and professionals alike. The proximity to the highway ensures smooth connections to other parts of the region, adding to the convenience of living in this vibrant area.