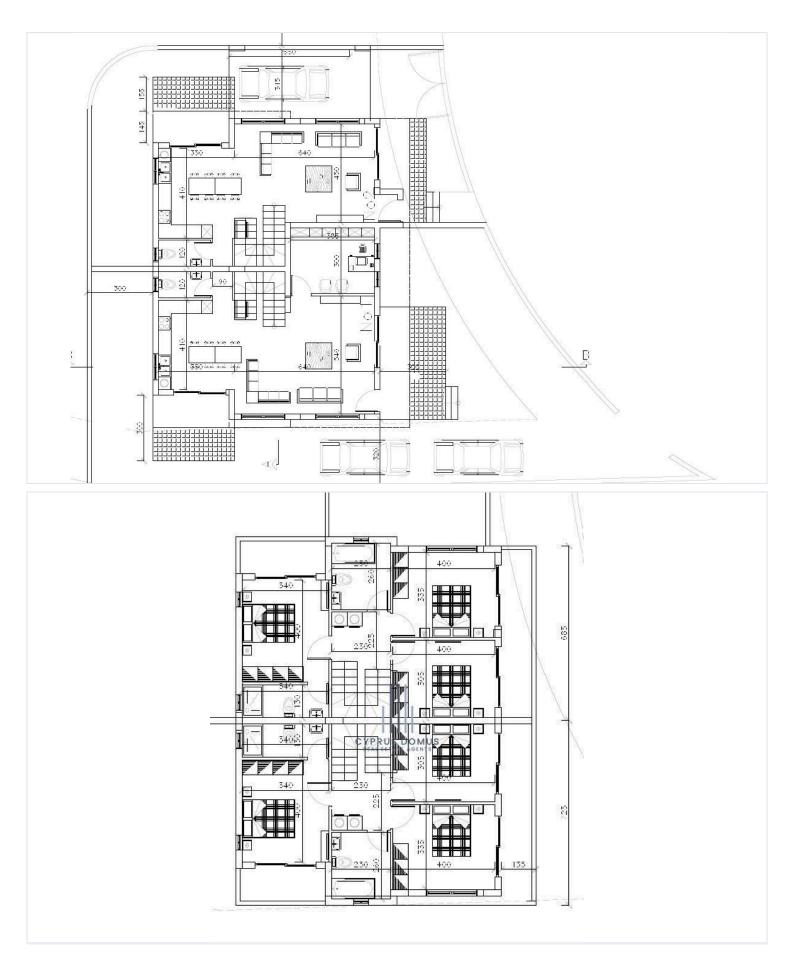

--|--------------------|
| Type       | House        | Plot   |                         | 253 m <sup>2</sup> |
| Toilets    | 1            | Status |                         | Off plan           |

Covered

**Bathrooms** 

## **Description**

This spacious house boasts an internal area of 145.3 square meters, featuring three well-sized bedrooms that create a warm and inviting atmosphere. Two modern bathrooms and 1 guest w/c offer convenience for families or guests.

Residents enjoy easy access to local shops, schools, and parks, making it an ideal location for families and professionals alike. The proximity to the highway ensures smooth connections to other parts of the region, adding to the convenience of living in this vibrant area.

\*Location on map is indicative.





## Floor plans







# **Additional information**

### **Facilities**

Parking, Covered

#### **Features**

Easy access to highway

Easy access to main roads

En suite bathroom

**Guest WC** 

#### **Contact us**