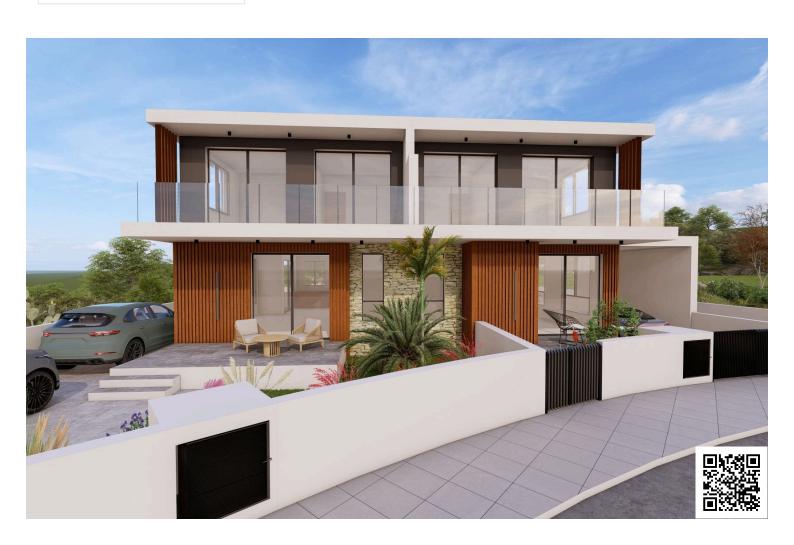

## **Overview**

## **Description**

This spacious house boasts an internal area of 145.3 square meters, featuring three well-sized bedrooms that create a warm and inviting atmosphere. Two modern bathrooms and 1 guest w/c offer convenience for families or guests.

Residents enjoy easy access to local shops, schools, and parks, making it an ideal location for families and professionals alike. The proximity to the highway ensures smooth connections to other parts of the region, adding to the convenience of living in this vibrant area.