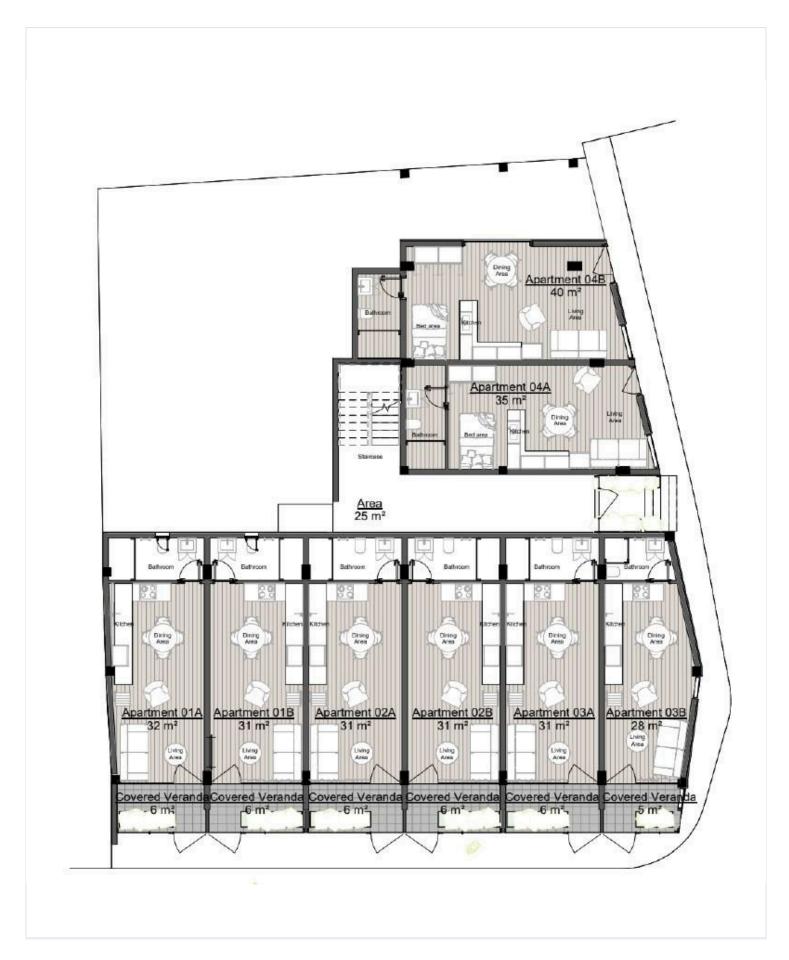

#7286

# New modern Apartments For Sale in Historical Center Area

Historical Center, Limassol

€239,000















## **Overview**

## **Specifications**



## **Description**

A premier investment opportunity located in the heart of Limassol's Historical Centre, this new project offers 17 modern and stylish apartments, featuring exclusively studio units tailored for contemporary living and strong rental demand.

Optional private parking adds an extra layer of convenience for homeowners and tenants alike.

\*No VAT is applicable to the above units as they are classified as resale apartments.

\*Location on map is indicative.



# Floor plans







# Additional information

### **Features**

Near amenities

### **Contact us**



#### **Katerina Athini**

▲ katerina@cyprusdomus.com