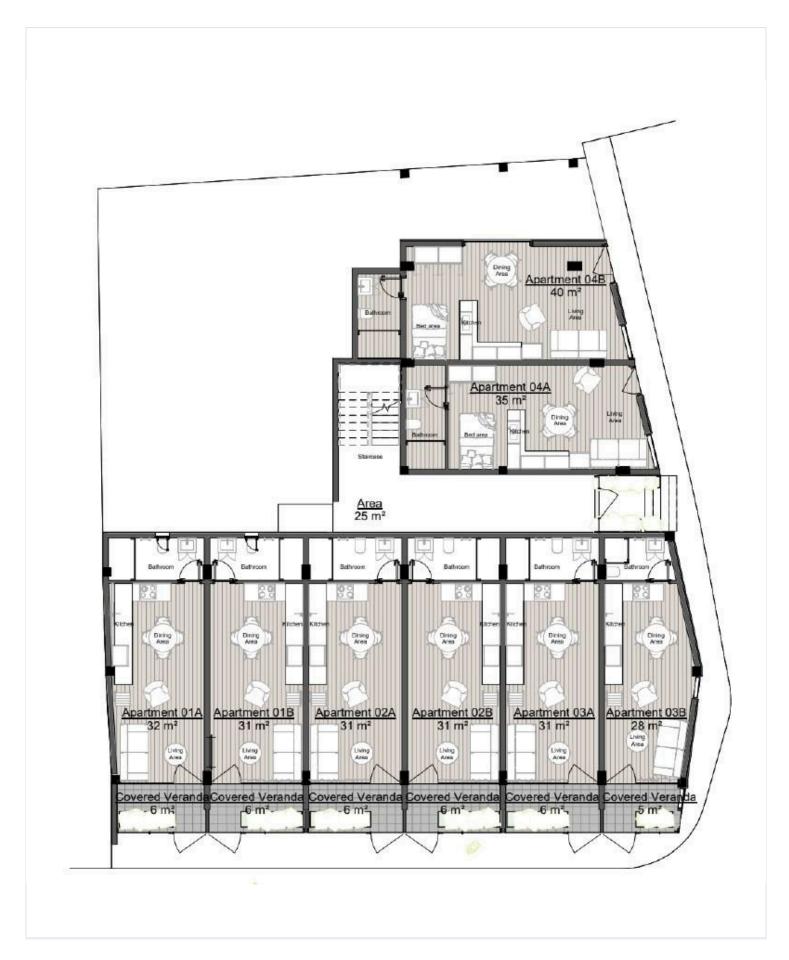

#7287

# New modern Apartments For Sale in Historical Center Area

Historical Center, Limassol

€198,000















## **Overview**

## **Specifications**



## **Description**

A premier investment opportunity located in the heart of Limassol's Historical Centre, this new project offers 17 modern and stylish apartments, featuring exclusively studio units tailored for contemporary living and strong rental demand.

Optional private parking adds an extra layer of convenience for homeowners and tenants alike.

\*No VAT is applicable to the above units as they are classified as resale apartments.

\*Location on map is indicative.



# Floor plans







# Additional information

### **Features**

Near amenities

### **Contact us**



#### **Katerina Athini**

▲ katerina@cyprusdomus.com